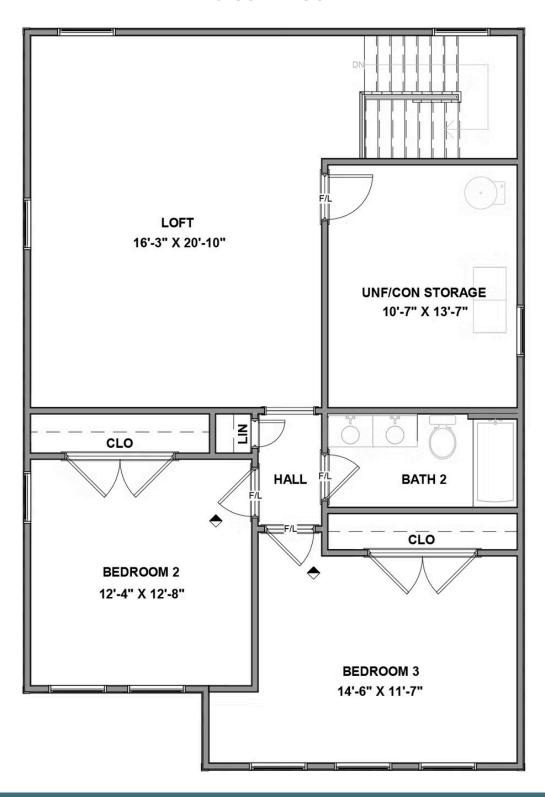

3 Bedrooms

2.5 Bathrooms

2,140 Square Feet

2 Car Garage

2 Levels

As timeless as it is contemporary, the Manchester is a 2-story plan with 3 bedrooms, 2.5 baths, and over 2,100 square feet of head-turning curb appeal. Step inside the foyer and be swept away by free-flowing spaciousness that whisks you effortlessly from family room to breakfast nook and on into a beautiful kitchen ready for cooking up memories. The first floor primary suite with expansive bath and walk-in closet leaves nothing to spare. Upstairs offers a loft area, two addition bedroom, a full bath, and ample opportunities to personalize with storage, and additional bedroom, or even a balcony.

#### Features of this Floorplan

- First floor primary bedroom with multiple primary bath layouts and large walk-in closet
- Spacious loft with opportunity to make larger or turn part of it into a fourth bedroom
- Option for balcony
- Option for dual primary bedrooms

#### **SECOND FLOOR**