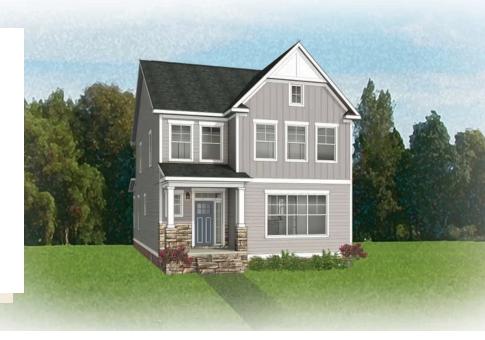

3 Bedrooms

2.5 Bathrooms

2,140 Square Feet

2 Car Garage

2 Levels

As timeless as it is contemporary, the Manchester is a 2-story plan with 3 bedrooms, 2.5 baths, and over 2,100 square feet of head-turning curb appeal. Step inside the foyer and be swept away by free-flowing spaciousness that whisks you effortlessly from family room to breakfast nook and on into a beautiful kitchen ready for cooking up memories. The first floor primary suite with expansive bath and walk-in closet leaves nothing to spare. Upstairs offers a loft area, two addition bedroom, a full bath, and ample opportunities to personalize with storage, and additional bedroom, or even a balcony.

**Arts & Crafts** 

Craftsman