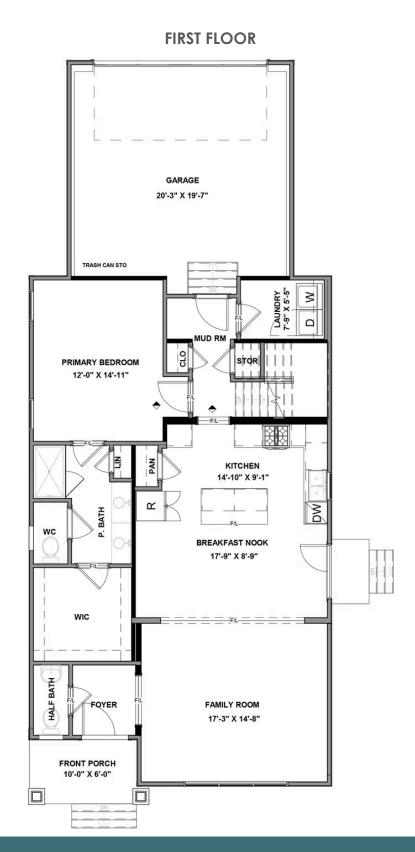

3 Bedrooms

2.5 Bathrooms

2,140 Square Feet

2 Car Garage

2 Levels

As timeless as it is contemporary, the Manchester is a 2-story plan with 3 bedrooms, 2.5 baths, and over 2,100 square feet of head-turning curb appeal. Step inside the foyer and be swept away by free-flowing spaciousness that whisks you effortlessly from family room to breakfast nook and on into a beautiful kitchen ready for cooking up memories. The first floor primary suite with expansive bath and walk-in closet leaves nothing to spare. Upstairs offers a loft area, two addition bedroom, a full bath, and ample opportunities to personalize with storage, and additional bedroom, or even a balcony.

#### Features of this Floorplan

- First floor primary bedroom with multiple primary bath layouts and large walk-in closet
- Spacious loft with opportunity to make larger or turn part of it into a fourth bedroom
- Option for balcony
- Option for dual primary bedrooms