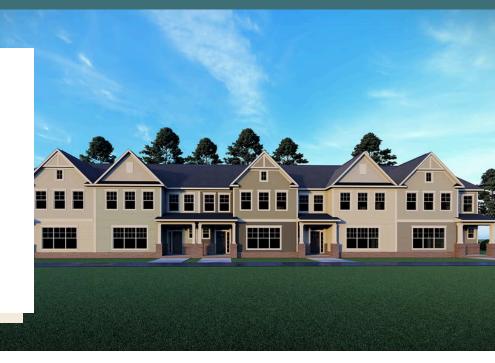

### THE Manchester Townhome cagle

3 - 4 Bedrooms

2.5 - 3 Bathrooms

2,140 Square Feet

2 Car Garage

2 Levels

As timeless as it is contemporary, the Manchester Townhome is a 2-story plan with 3 bedrooms, 2.5 baths, and over 2,100 square feet of head-turning curb appeal. Step inside the foyer and be swept away by free-flowing spaciousness that whisks you effortlessly from family room to breakfast nook and on into a beautiful kitchen ready for cooking up memories. The first floor primary suite with expansive bath and walk-in closet leaves nothing to spare. Upstairs offers a loft area, two additional bedrooms, a full bath, and ample opportunities to personalize.

# THE Manchester Townhome \_\_\_eagle