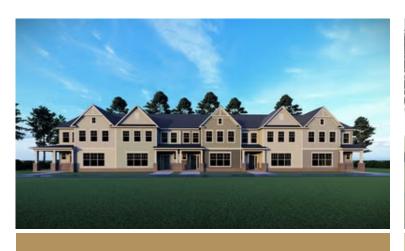

ntemporary, the Manchester Townhome is a 2-story plan with 3 bedrooms, 2.5 baths, and over 2,100 square feet of head-turning curb appeal. Step inside the foyer and be swept away by free-flowing spaciousness that whisks you effortlessly from family room to breakfast nook and on into a beautiful kitchen ready for cooking up memories. The first floor primary suite with expansive bath and walk-in closet leaves nothing to spare. Upstairs offers a loft area, two additional bedrooms, a full bath, and ample opportunities to personalize.

#### Features of this Floorplan

- 2-story townhome
- Rear load 2-car garage
- First floor primary suite
- Spacious loft on second floor
- Option for balcony
- Multiple ways to personalize layout on first and second floor

# THE Manchester Townhome \_\_\_eagle







### THE Manchester Townhome cagle





## THE Manchester Townhome \_\_\_eagle



#### **SECOND FLOOR**