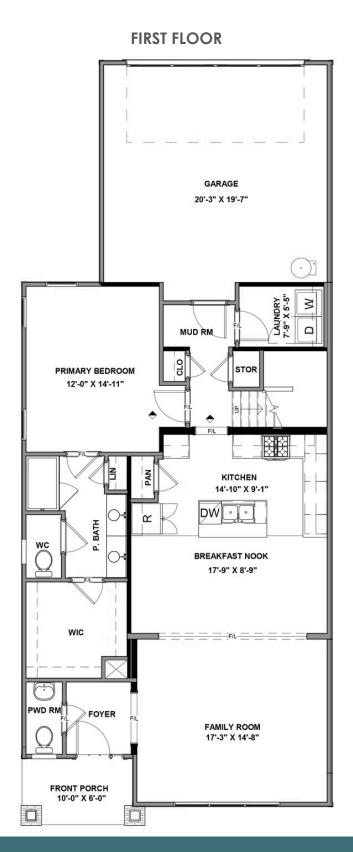

#### Features of this Floorplan

- 2-story townhome
- Rear load 2-car garage
- First floor primary suite
- Spacious loft on second floor
- Option for balcony
- Multiple ways to personalize layout on first and second floor