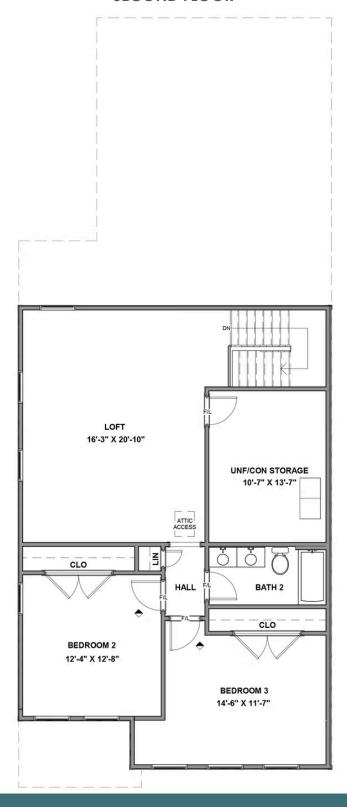

of head-turning curb appeal. Step inside the foyer and be swept away by free-flowing spaciousness that whisks you effortlessly from family room to breakfast nook and on into a beautiful kitchen ready for cooking up memories. The first floor primary suite with expansive bath and walk-in closet leaves nothing to spare. Upstairs offers a loft area, two additional bedrooms, a full bath, and ample opportunities to personalize.

#### Features of this Floorplan

- 2-story townhome
- Rear load 2-car garage
- First floor primary suite
- Spacious loft on second floor
- Option for balcony
- Multiple ways to personalize layout on first and second floor

# THE Manchester Townhome \_\_\_eagle







### THE Manchester Townhome cagle





## THE Manchester Townhome \_\_\_eagle



#### **SECOND FLOOR**