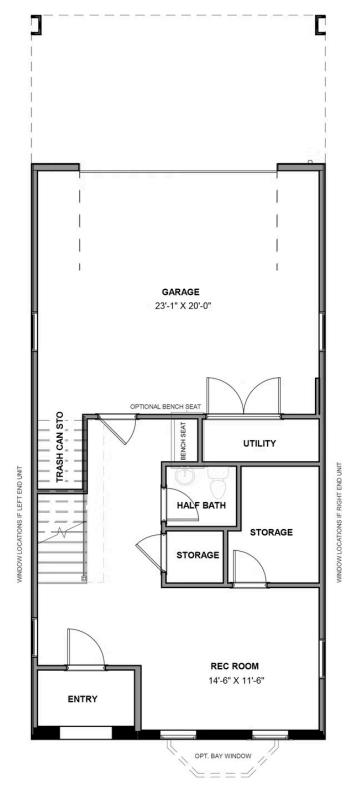

**Meagle** 

The townhome other homes dream of, the Malvern redefines spaciousness with a multi-level flow teeming with exquisite craftsmanship, authentic details, and flair for modern urban-style living. Offering the end unit benefits of additional windows and natural light, the Malvern distinctive curb appeal can be further enhanced with an optional front bay window. A 2-car garage welcomes you to the ground floor foyer with rec room and half bath—aka "the 4th bedroom." The second level is first class when it comes to relaxing and entertaining, with its masterful flow from dining room to kitchen to family room, and further outward to a large welcoming deck. Move up to the third floor and the comforts of your primary suite with luxurious dual-sink bath and jaw-dropping walk-in closet. A second bedroom and full bath, as well as laundry also call this floor home. The fourth floor will quickly become your favorite with its large media room and amazing rooftop terrace, with an optional fireplace for year-round relaxation. A third bedroom and full bath completes the top floor. Ready for personalization from top to bottom, you can even add an elevator for enhanced convenience—and swank-factor!

### eagleofva.com

**FIRST FLOOR** 