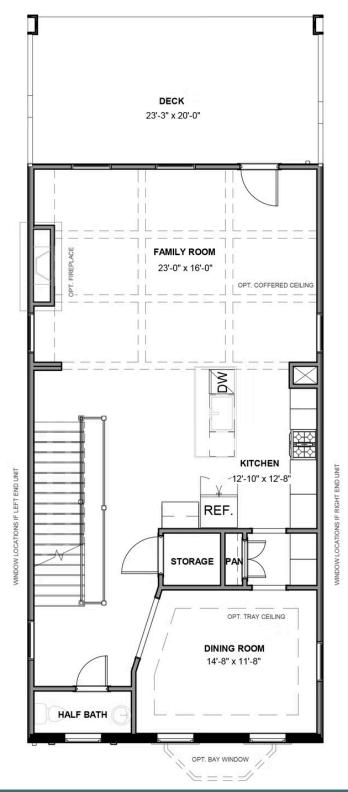

**Meagle** 

The townhome other homes dream of, the Malvern redefines spaciousness with a multi-level flow teeming with exquisite craftsmanship, authentic details, and flair for modern urban-style living. Offering the end unit benefits of additional windows and natural light, the Malvern distinctive curb appeal can be further enhanced with an optional front bay window. A 2-car garage welcomes you to the ground floor foyer with rec room and half bath—aka "the 4th bedroom." The second level is first class when it comes to relaxing and entertaining, with its masterful flow from dining room to kitchen to family room, and further outward to a large welcoming deck. Move up to the third floor and the comforts of your primary suite with luxurious dual-sink bath and jaw-dropping walk-in closet. A second bedroom and full bath, as well as laundry also call this floor home. The fourth floor will quickly become your favorite with its large media room and amazing rooftop terrace, with an optional fireplace for year-round relaxation. A third bedroom and full bath completes the top floor. Ready for personalization from top to bottom, you can even add an elevator for enhanced convenience—and swank-factor!

#### Features of this Floorplan

- End unit townhome
- Covered terrace with option to add NanaWall and/or brick fireplace
- Spacious deck
- Multiple third floor bedroom layouts
- Rear load 2-car garage
- Elevator option

### eagleofva.com

**SECOND FLOOR** 