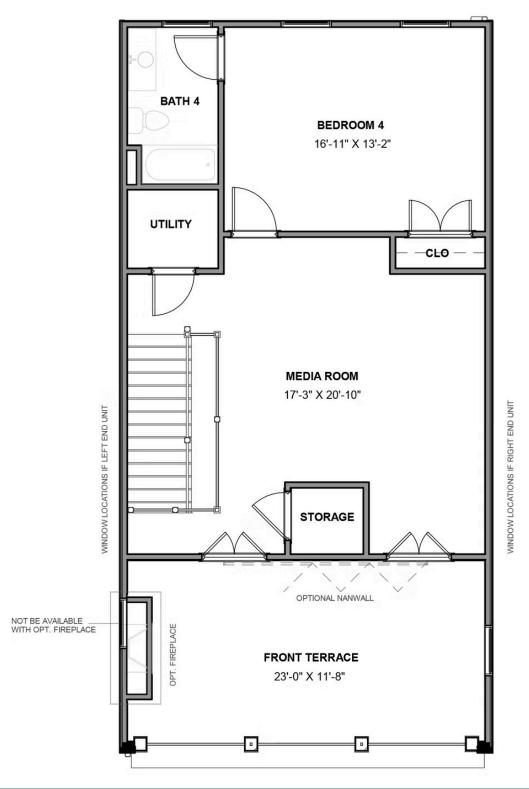

**Meagle** 

The townhome other homes dream of, the Malvern redefines spaciousness with a multi-level flow teeming with exquisite craftsmanship, authentic details, and flair for modern urban-style living. Offering the end unit benefits of additional windows and natural light, the Malvern distinctive curb appeal can be further enhanced with an optional front bay window. A 2-car garage welcomes you to the ground floor foyer with rec room and half bath—aka "the 4th bedroom." The second level is first class when it comes to relaxing and entertaining, with its masterful flow from dining room to kitchen to family room, and further outward to a large welcoming deck. Move up to the third floor and the comforts of your primary suite with luxurious dual-sink bath and jaw-dropping walk-in closet. A second bedroom and full bath, as well as laundry also call this floor home. The fourth floor will quickly become your favorite with its large media room and amazing rooftop terrace, with an optional fireplace for year-round relaxation. A third bedroom and full bath completes the top floor. Ready for personalization from top to bottom, you can even add an elevator for enhanced convenience—and swank-factor!

#### Features of this Floorplan

- End unit townhome
- Covered terrace with option to add NanaWall and/or brick fireplace
- Spacious deck
- Multiple third floor bedroom layouts
- Rear load 2-car garage
- Elevator option

### eagleofva.com

FOURTH FLOOR