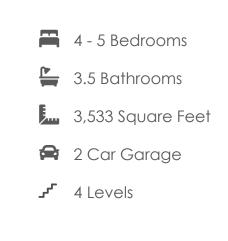

**Meagle** 

The townhome other homes dream of, the Malvern redefines spaciousness with a multi-level flow teeming with exquisite craftsmanship, authentic details, and flair for modern urban-style living. Offering the end unit benefits of additional windows and natural light, the Malvern distinctive curb appeal can be further enhanced with an optional front bay window. A 2-car garage welcomes you to the ground floor foyer with rec room and half bath—aka "the 4th bedroom." The second level is first class when it comes to relaxing and entertaining, with its masterful flow from dining room to kitchen to family room, and further outward to a large welcoming deck. Move up to the third floor and the comforts of your primary suite with luxurious dual-sink bath and jaw-dropping walk-in closet. A second bedroom and full bath, as well as laundry also call this floor home. The fourth floor will quickly become your favorite with its large media room and amazing rooftop terrace, with an optional fireplace for year-round relaxation. A third bedroom and full bath completes the top floor. Ready for personalization from top to bottom, you can even add an elevator for enhanced convenience—and swank-factor!