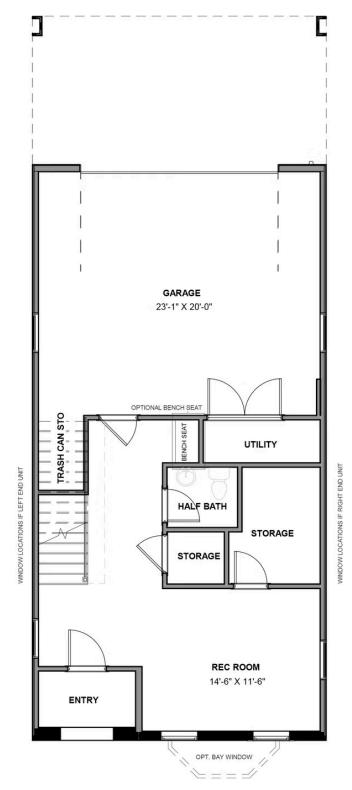

### eagleofva.com

**FIRST FLOOR** 

**Meagle** 

The townhome other homes dream of, the Malvern redefines spaciousness with a multi-level flow teeming with exquisite craftsmanship, authentic details, and flair for modern urban-style living. Offering the end unit benefits of additional windows and natural light, the Malvern distinctive curb appeal can be further enhanced with an optional front bay window. A 2-car garage welcomes you to the ground floor foyer with rec room and half bath—aka "the 4th bedroom." The second level is first class when it comes to relaxing and entertaining, with its masterful flow from dining room to kitchen to family room, and further outward to a large welcoming deck. Move up to the third floor and the comforts of your primary suite with luxurious dual-sink bath and jaw-dropping walk-in closet. A second bedroom and full bath, as well as laundry also call this floor home. The fourth floor will quickly become your favorite with its large media room and amazing rooftop terrace, with an optional fireplace for year-round relaxation. A third bedroom and full bath completes the top floor. Ready for personalization from top to bottom, you can even add an elevator for enhanced convenience—and swank-factor!