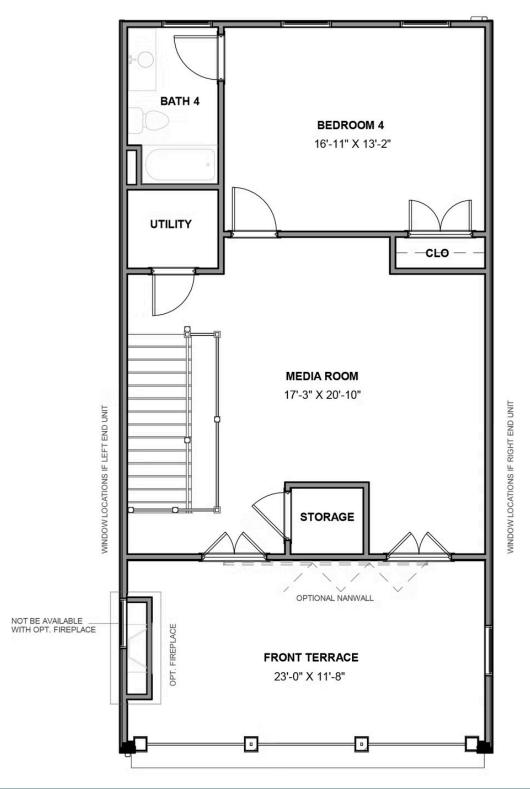

**Meagle** 

The townhome other homes dream of, the Malvern redefines spaciousness with a multi-level flow teeming with exquisite craftsmanship, authentic details, and flair for modern urban-style living. Offering the end unit benefits of additional windows and natural light, the Malvern distinctive curb appeal can be further enhanced with an optional front bay window. A 2-car garage welcomes you to the ground floor foyer with rec room and half bath—aka "the 4th bedroom." The second level is first class when it comes to relaxing and entertaining, with its masterful flow from dining room to kitchen to family room, and further outward to a large welcoming deck. Move up to the third floor and the comforts of your primary suite with luxurious dual-sink bath and jaw-dropping walk-in closet. A second bedroom and full bath, as well as laundry also call this floor home. The fourth floor will quickly become your favorite with its large media room and amazing rooftop terrace, with an optional fireplace for year-round relaxation. A third bedroom and full bath completes the top floor. Ready for personalization from top to bottom, you can even add an elevator for enhanced convenience—and swank-factor!

### eagleofva.com

FOURTH FLOOR