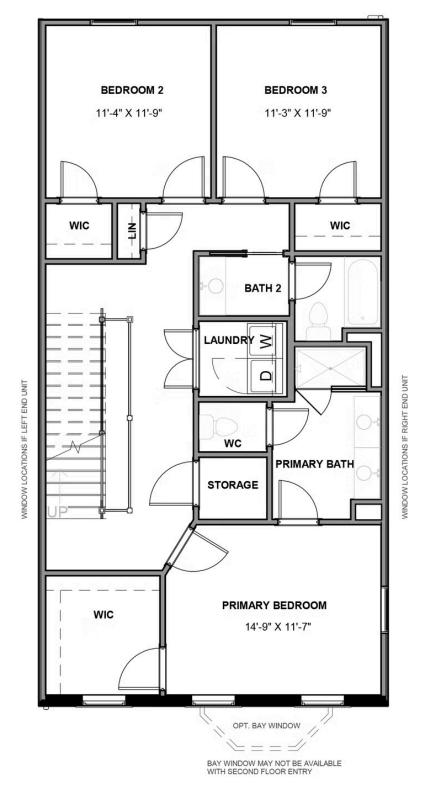

**Meagle** 

The townhome other homes dream of, the Malvern redefines spaciousness with a multi-level flow teeming with exquisite craftsmanship, authentic details, and flair for modern urban-style living. Offering the end unit benefits of additional windows and natural light, the Malvern distinctive curb appeal can be further enhanced with an optional front bay window. A 2-car garage welcomes you to the ground floor foyer with rec room and half bath—aka "the 4th bedroom." The second level is first class when it comes to relaxing and entertaining, with its masterful flow from dining room to kitchen to family room, and further outward to a large welcoming deck. Move up to the third floor and the comforts of your primary suite with luxurious dual-sink bath and jaw-dropping walk-in closet. A second bedroom and full bath, as well as laundry also call this floor home. The fourth floor will quickly become your favorite with its large media room and amazing rooftop terrace, with an optional fireplace for year-round relaxation. A third bedroom and full bath completes the top floor. Ready for personalization from top to bottom, you can even add an elevator for enhanced convenience—and swank-factor!

### eagleofva.com

THIRD FLOOR