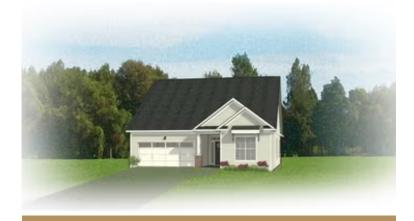

living at its finest in the Magnolia floor plan! Enjoy over 1,600 square feet of living space with 3 bedrooms, 2 full baths, and a 2-car garage with a small additional storage area tucked in the back. Head on into your foyer and straight on through to your kitchen with large walk-in corner pantry and spacious island overlooking the dining room and family room. If you want to enjoy the amazing sunrise or sunset then step on out to your lanai, the perfect outdoor space to get some fresh air. The first floor primary bedroom is tucked away and features a dual-sink primary bath and large walk-in closet. Two additional bedrooms and full bath are located at the front of the home.

Features of this Floorplan

- One level living
- Walk-in pantry

## THE Magnolia







**Traditional** 

European



**Arts & Crafts** 

## THE Magnolia





## eagleofva.com