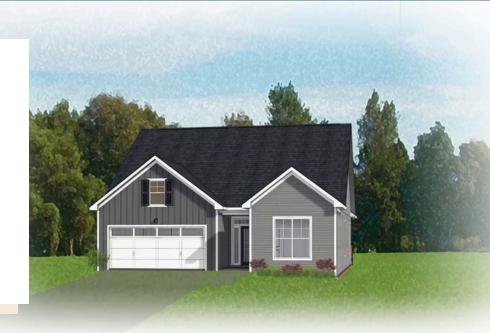

## THE Magnolia

3 Bedrooms

2 Bathrooms

1,688 Square Feet

2 Car Garage

ر 1 Levels

One level living at its finest in the Magnolia floor plan! Enjoy over 1,600 square feet of living space with 3 bedrooms, 2 full baths, and a 2-car garage with a small additional storage area tucked in the back. Head on into your foyer and straight on through to your kitchen with large walk-in corner pantry and spacious island overlooking the dining room and family room. If you want to enjoy the amazing sunrise or sunset then step on out to your lanai, the perfect outdoor space to get some fresh air. The first floor primary bedroom is tucked away and features a dual-sink primary bath and large walk-in closet. Two additional bedrooms and full bath are located at the front of the home.

Features of this Floorplan

- One level living
- Walk-in pantry