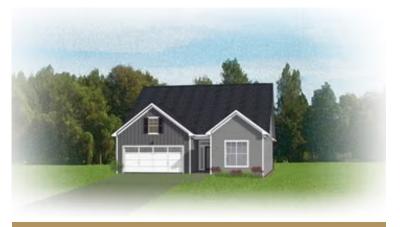

Garage

ر 1 Levels



One level living at its finest in the Magnolia floor plan! Enjoy over 1,600 square feet of living space with 3 bedrooms, 2 full baths, and a 2-car garage with a small additional storage area tucked in the back. Head on into your foyer and straight on through to your kitchen with large walk-in corner pantry and spacious island overlooking the dining room and family room. If you want to enjoy the amazing sunrise or sunset then step on out to your lanai, the perfect outdoor space to get some fresh air. The first floor primary bedroom is tucked away and features a dual-sink primary bath and large walk-in closet. Two additional bedrooms and full bath are located at the front of the home.

Features of this Floorplan

- One level living
- Walk-in pantry

## THE Magnolia







**Traditional** 

European



**Arts & Crafts** 

## THE Magnolia





## eagleofva.com