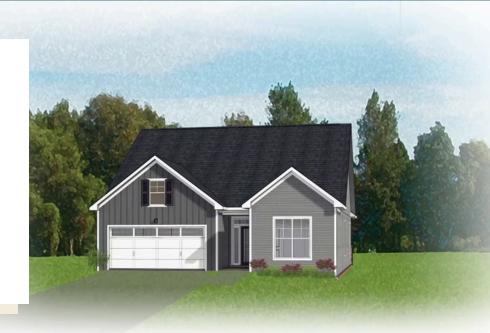

## THE Magnolia



3 Bedrooms

2 Bathrooms

1,688 Square Feet

2 Car Garage

ر 1 Levels



One level living at its finest in the Magnolia floor plan! Enjoy over 1,600 square feet of living space with 3 bedrooms, 2 full baths, and a 2-car garage with a small additional storage area tucked in the back. Head on into your foyer and straight on through to your kitchen with large walk-in corner pantry and spacious island overlooking the dining room and family room. If you want to enjoy the amazing sunrise or sunset then step on out to your lanai, the perfect outdoor space to get some fresh air. The first floor primary bedroom is tucked away and features a dual-sink primary bath and large walk-in closet. Two additional bedrooms and full bath are located at the front of the home.

Features of this Floorplan

- One level living
- Walk-in pantry

## THE Magnolia







**Traditional**