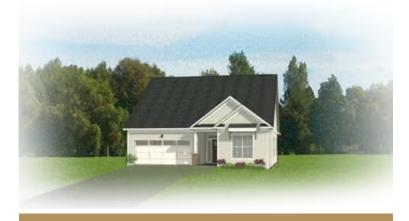

living at its finest in the Magnolia floor plan! Enjoy over 1,600 square feet of living space with 3 bedrooms, 2 full baths, and a 2-car garage with a small additional storage area tucked in the back. Head on into your foyer and straight on through to your kitchen with large walk-in corner pantry and spacious island overlooking the dining room and family room. If you want to enjoy the amazing sunrise or sunset then step on out to your lanai, the perfect outdoor space to get some fresh air. The first floor primary bedroom is tucked away and features a dual-sink primary bath and large walk-in closet. Two additional bedrooms and full bath are located at the front of the home.

Features of this Floorplan

- One level living
- Walk-in pantry

## THE Magnolia







**Traditional** 

European



**Arts & Crafts** 

## THE Magnolia





eagleofva.com