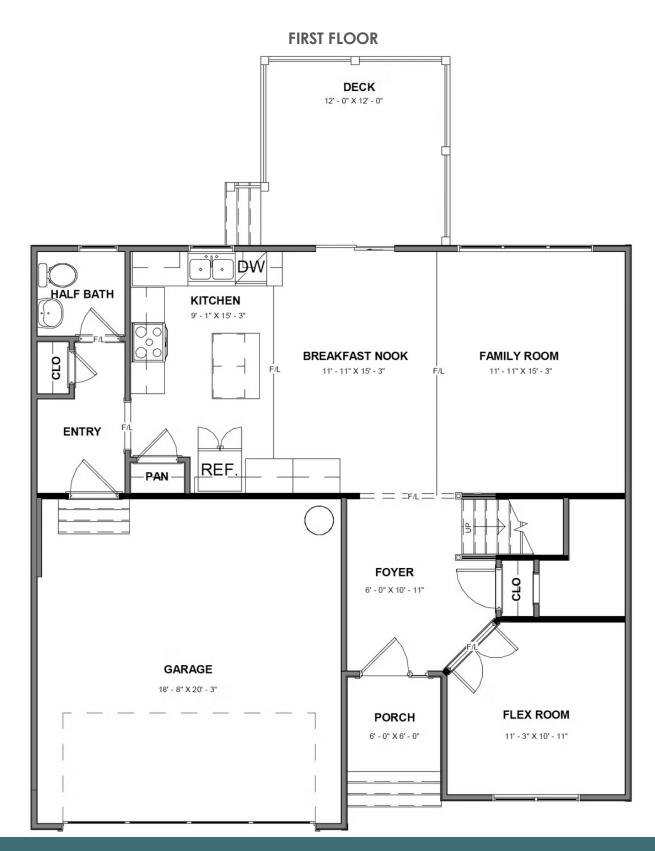

Welcome home to the Longleaf, where functionality and livability combine to create just the home you've been looking for. The 2-car garage leads you right to your drop zone. The kitchen features a large island with sight lines to the breakfast nook and on to the family room. At the front of the home, you'll find a flex room tucked away, perfect for an office, play room, or even a workout space. A deck finishes off the first floor to give you just the space to kick back and relax while enjoying the amazing mountain views. Head on up to the second floor and retreat to your spacious primary bedroom with attached primary bath and large walk-in closet. You'll also find three additional bedrooms (one with it's own private full bath), a full bath in the hall, and laundry.

#### Features of this Floorplan

- Sight lines from kitchen to breakfast nook to family room
- First floor flex room with doors
- Second floor primary bedroom with spacious bath and walk-in closet
- Three additional bedrooms, one with its own private bath
- Deck