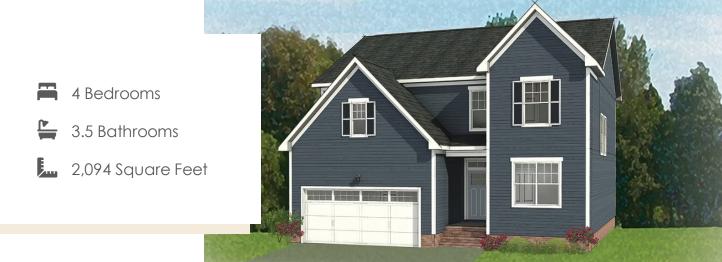

Welcome home to the Longleaf, where functionality and livability combine to create just the home you've been looking for. The 2-car garage leads you right to your drop zone. The kitchen features a large island with sight lines to the breakfast nook and on to the family room. At the front of the home, you'll find a flex room tucked away, perfect for an office, play room, or even a workout space. A deck finishes off the first floor to give you just the space to kick back and relax while enjoying the amazing mountain views. Head on up to the second floor and retreat to your spacious primary bedroom with attached primary bath and large walk-in closet. You'll also find three additional bedrooms (one with it's own private full bath), a full bath in the hall, and laundry.

#### Features of this Floorplan

- Sight lines from kitchen to breakfast nook to family room
- First floor flex room with doors
- Second floor primary bedroom with spacious bath and walk-in closet
- Three additional bedrooms, one with its own private bath
- Deck