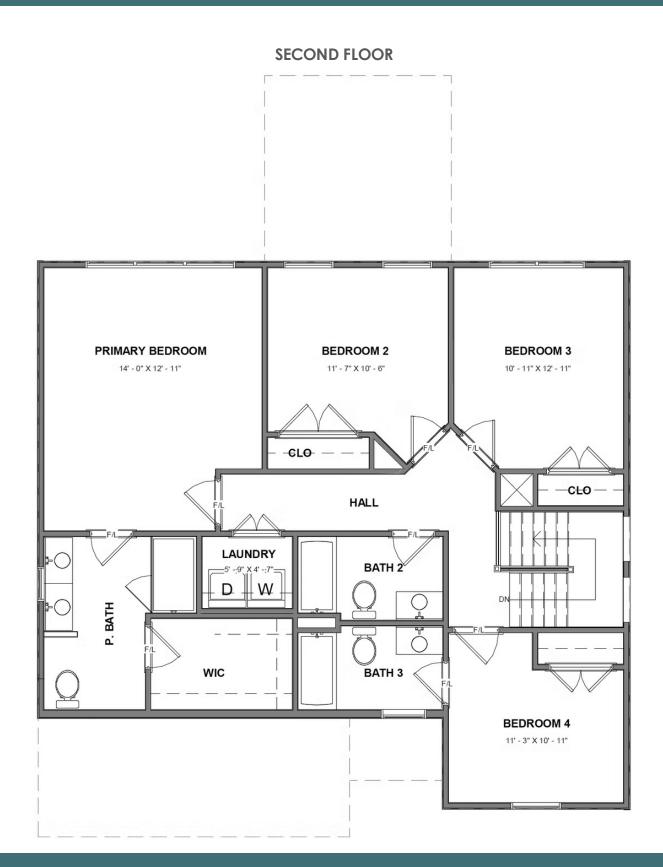

Welcome home to the Longleaf, where functionality and livability combine to create just the home you've been looking for. The 2-car garage leads you right to your drop zone. The kitchen features a large island with sight lines to the breakfast nook and on to the family room. At the front of the home, you'll find a flex room tucked away, perfect for an office, play room, or even a workout space. A deck finishes off the first floor to give you just the space to kick back and relax while enjoying the amazing mountain views. Head on up to the second floor and retreat to your spacious primary bedroom with attached primary bath and large walk-in closet. You'll also find three additional bedrooms (one with it's own private full bath), a full bath in the hall, and laundry.

#### Features of this Floorplan

- Sight lines from kitchen to breakfast nook to family room
- First floor flex room with doors
- Second floor primary bedroom with spacious bath and walk-in closet
- Three additional bedrooms, one with its own private bath
- Deck