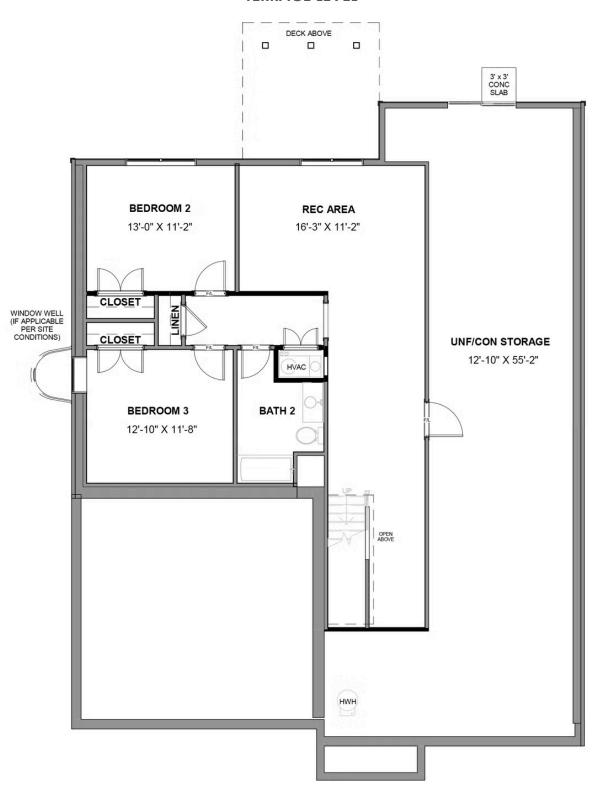

3 Bedrooms

2.5 Bathrooms

2,918 Square Feet

2 Car Garage

2 Levels

Think you've seen it all? Then you haven't seen Linden Terrace, a 2-story plan with 3 bedrooms, 2.5 baths, a 2-car garage, and 2,700 glorious square feet of pure home happiness. A front porch made for sipping lemonade and social graces welcomes you inside to a chef's dream kitchen offering a scenic vista overlooking both breakfast nook and family room. A formal dining room and home study lend sophistication and flexibility, while a secluded first floor primary suite with prodigious walk-in closet and dual-sink bath offer a quiet escape. Step downstairs to the terrace level where a rec room, full bath, and two additional bedrooms blend playfulness, with easygoing comfort and everyday livability—while a cavernous unfinished storage area is ready for whatever you can imagine.

#### Features of this Floorplan

- Main level primary bedroom
- Study
- Butler's pantry
- Formal dining room
- Terrace level with rec area and additional bedrooms
- Multiple primary bath configurations
- Option for screened porch
- Option for expanded rec room
- Option for Florida room

#### TERRACE LEVEL

eagleofva.com

eagleofva.com