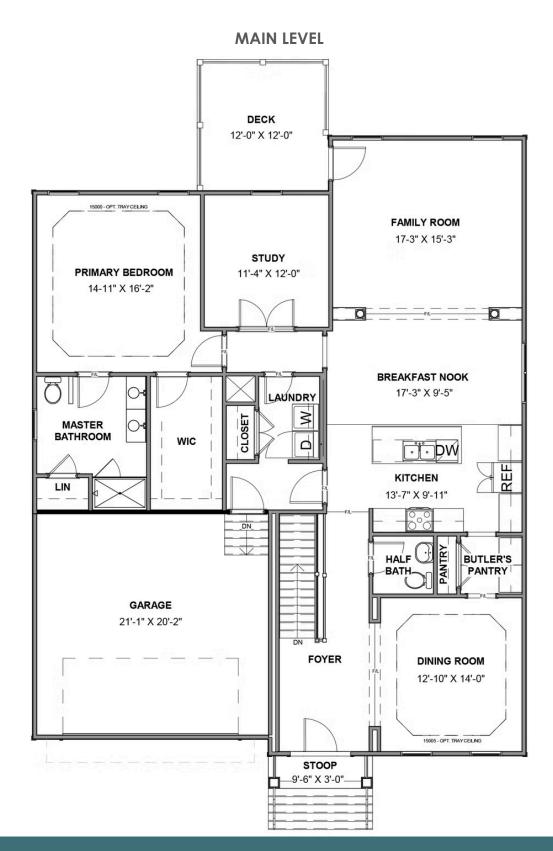

3 Bedrooms

2.5 Bathrooms

2,918 Square Feet

2 Car Garage

2 Levels

Think you've seen it all? Then you haven't seen Linden Terrace, a 2-story plan with 3 bedrooms, 2.5 baths, a 2-car garage, and 2,700 glorious square feet of pure home happiness. A front porch made for sipping lemonade and social graces welcomes you inside to a chef's dream kitchen offering a scenic vista overlooking both breakfast nook and family room. A formal dining room and home study lend sophistication and flexibility, while a secluded first floor primary suite with prodigious walk-in closet and dual-sink bath offer a quiet escape. Step downstairs to the terrace level where a rec room, full bath, and two additional bedrooms blend playfulness, with easygoing comfort and everyday livability—while a cavernous unfinished storage area is ready for whatever you can imagine.

#### Features of this Floorplan

- Main level primary bedroom
- Study
- Butler's pantry
- Formal dining room
- Terrace level with rec area and additional bedrooms
- Multiple primary bath configurations
- Option for screened porch
- Option for expanded rec room
- Option for Florida room