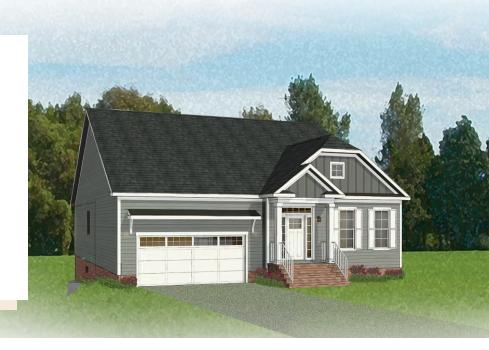

3 Bedrooms

2.5 Bathrooms

2,918 Square Feet

2 Car Garage

2 Levels

Think you've seen it all? Then you haven't seen Linden Terrace, a 2-story plan with 3 bedrooms, 2.5 baths, a 2-car garage, and 2,700 glorious square feet of pure home happiness. A front porch made for sipping lemonade and social graces welcomes you inside to a chef's dream kitchen offering a scenic vista overlooking both breakfast nook and family room. A formal dining room and home study lend sophistication and flexibility, while a secluded first floor primary suite with prodigious walk-in closet and dual-sink bath offer a quiet escape. Step downstairs to the terrace level where a rec room, full bath, and two additional bedrooms blend playfulness, with easygoing comfort and everyday livability—while a cavernous unfinished storage area is ready for whatever you can imagine.

#### Features of this Floorplan

- Main level primary bedroom
- Study
- Butler's pantry
- Formal dining room
- Terrace level with rec area and additional bedrooms
- Multiple primary bath configurations
- Option for screened porch
- Option for expanded rec room
- Option for Florida room