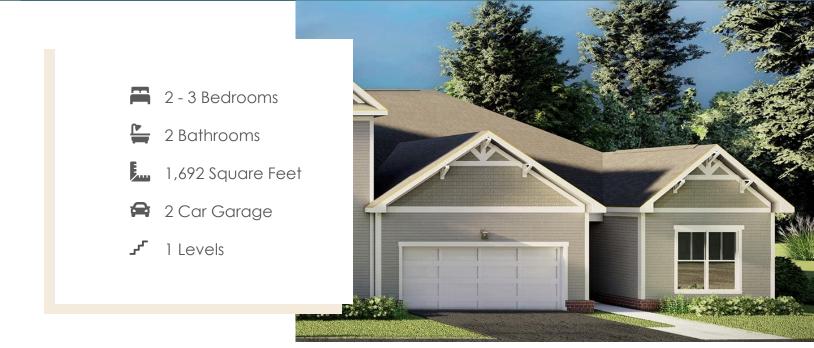

## THE Lillie

The Lillie is the one level townhome you've been looking for. Complete with 2-car garage, the Lillie provides just the right amount of space. Enter from your garage and into the laundry room and mud room, complete with an additional storage closet. A study with French doors provides the perfect space to set up your home office, play room for the grandkids, or anything that renews your energy. The open concept layout offers a kitchen with pantry and large island overlooking the dining area and family room, perfect for keeping everyone connected. Your primary bedroom is tucked down a hallway with a spacious primary bath and large walk-in closet. At the front of the home you'll find an additional bedroom and full bath.

## Features of this Floorplan

- 1-story townhome
- 2-car garage
- Study with French doors
- Open concept layout
- Primary bedroom tucked away down a hallway at the rear of the home
- Additional bedroom and full bath at front of home