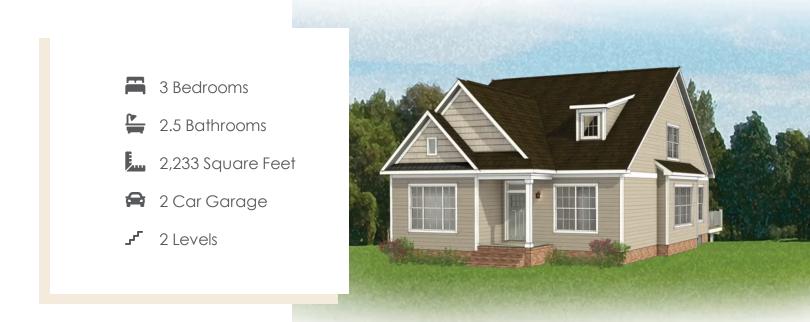

# THE Helena

You'll be saying "Home sweet Helena" the moment you walk in to this 2-story plan with 3 bedrooms, 2.5 baths, and over 2,300 square feet of space. Leave your paperwork in the study and worries behind as the feeling of home flows effortlessly from family room to kitchen, and spills out to the stupendous back deck. A spacious first floor primary suite ensures steps won't get in the way of a relaxing shower or soak, or slipping into something comfy from the large walk-in closet. Upstairs, a loft area opens to two additional bedrooms, a full bath, and ample storage for all those things needing places. A variety of options, including a fireplace, expanded bathrooms, and screened porch, await to make Helena your own.

#### Features of this Floorplan

- First floor primary bedroom with multiple bath configurations
- Study
- Walk-in pantry
- Rear load 2-car garage
- Spacious loft
- Option for morning room
- Option for screened porch