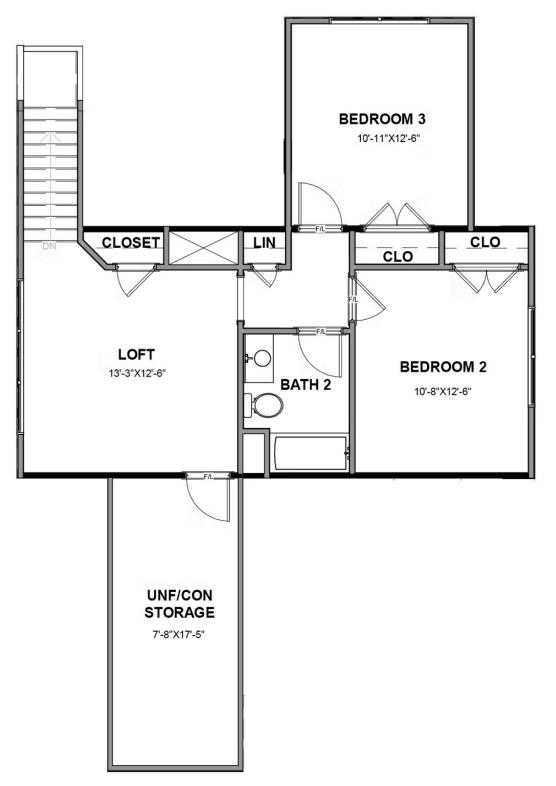

**SECOND FLOOR** 

# THE Helena

You'll be saying "Home sweet Helena" the moment you walk in to this 2-story plan with 3 bedrooms, 2.5 baths, and over 2,300 square feet of space. Leave your paperwork in the study and worries behind as the feeling of home flows effortlessly from family room to kitchen, and spills out to the stupendous back deck. A spacious first floor primary suite ensures steps won't get in the way of a relaxing shower or soak, or slipping into something comfy from the large walk-in closet. Upstairs, a loft area opens to two additional bedrooms, a full bath, and ample storage for all those things needing places. A variety of options, including a fireplace, expanded bathrooms, and screened porch, await to make Helena your own.

#### Features of this Floorplan

- First floor primary bedroom with multiple bath configurations
- Study
- Walk-in pantry
- Rear load 2-car garage
- Spacious loft
- Option for morning room
- Option for screened porch