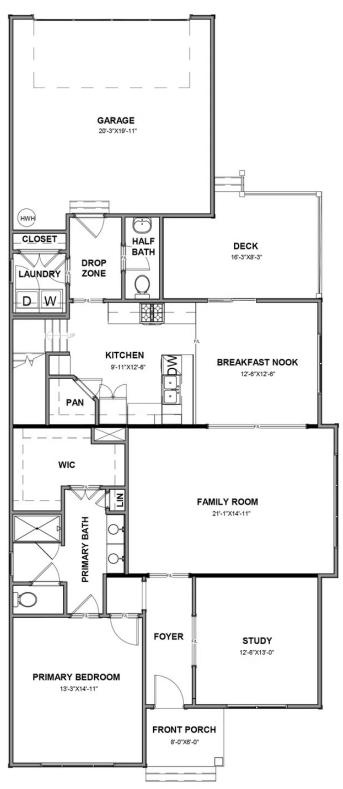

**FIRST FLOOR** 

# THE Helena

You'll be saying "Home sweet Helena" the moment you walk in to this 2-story plan with 3 bedrooms, 2.5 baths, and over 2,300 square feet of space. Leave your paperwork in the study and worries behind as the feeling of home flows effortlessly from family room to kitchen, and spills out to the stupendous back deck. A spacious first floor primary suite ensures steps won't get in the way of a relaxing shower or soak, or slipping into something comfy from the large walk-in closet. Upstairs, a loft area opens to two additional bedrooms, a full bath, and ample storage for all those things needing places. A variety of options, including a fireplace, expanded bathrooms, and screened porch, await to make Helena your own.

#### Features of this Floorplan

- First floor primary bedroom with multiple bath configurations
- Study
- Walk-in pantry
- Rear load 2-car garage
- Spacious loft
- Option for morning room
- Option for screened porch