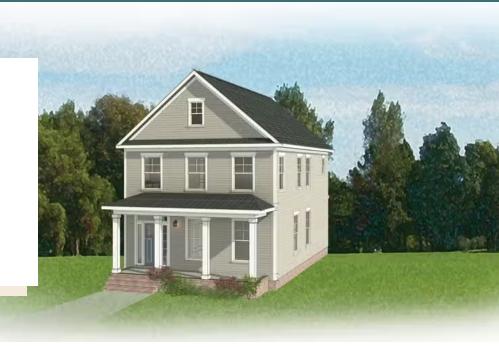

3 Bedrooms

2.5 Bathrooms

1,910 Square Feet

2 Levels

The Hawthorne is a 2-story, single family plan with 3 bedrooms, 2.5 baths, and an inviting front porch that welcomes you to the grace and charm of classic American farmhouse style. Breakfast awaits in a beautiful kitchen with a large island that overlooks the spacious family room and creates the perfect place for relaxing, entertaining, or cheering the team to victory. A formal dining room and front study completes the first floor. Retreat upstairs to your primary suite with its generous walk-in closet and dual-sink master bath. Two additional bedrooms, a full bath, and convenient second-floor laundry ensure space for all and good clean living.