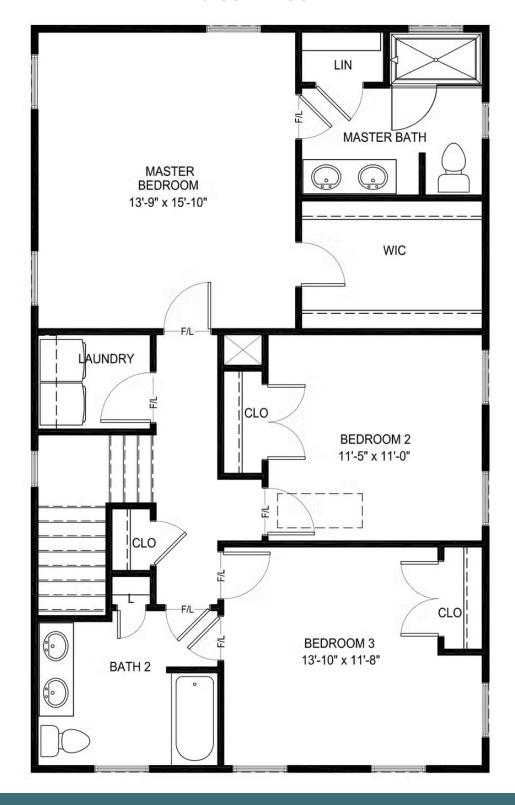

3 Bedrooms

2.5 Bathrooms

1,910 Square Feet

2 Levels

The Hawthorne is a 2-story, single family plan with 3 bedrooms, 2.5 baths, and an inviting front porch that welcomes you to the grace and charm of classic American farmhouse style. Breakfast awaits in a beautiful kitchen with a large island that overlooks the spacious family room and creates the perfect place for relaxing, entertaining, or cheering the team to victory. A formal dining room and front study completes the first floor. Retreat upstairs to your primary suite with its generous walk-in closet and dual-sink master bath. Two additional bedrooms, a full bath, and convenient second-floor laundry ensure space for all and good clean living.

#### **SECOND FLOOR**