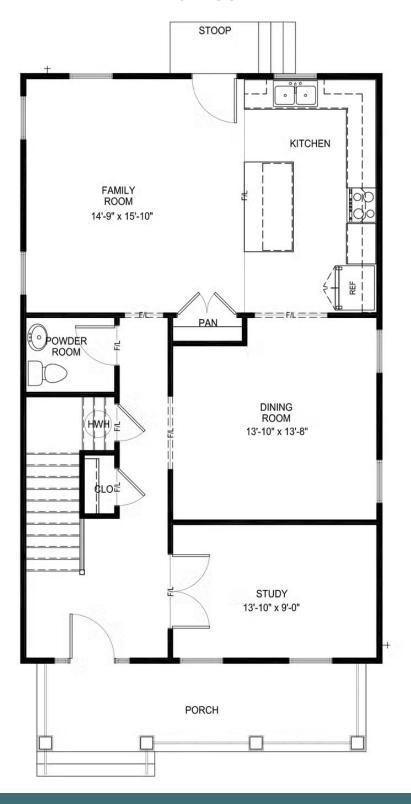

3 Bedrooms

2.5 Bathrooms

1,910 Square Feet

2 Levels

The Hawthorne is a 2-story, single family plan with 3 bedrooms, 2.5 baths, and an inviting front porch that welcomes you to the grace and charm of classic American farmhouse style. Breakfast awaits in a beautiful kitchen with a large island that overlooks the spacious family room and creates the perfect place for relaxing, entertaining, or cheering the team to victory. A formal dining room and front study completes the first floor. Retreat upstairs to your primary suite with its generous walk-in closet and dual-sink master bath. Two additional bedrooms, a full bath, and convenient second-floor laundry ensure space for all and good clean living.

Features of this Floorplan

- Study
- Full front porch
- Opportunity for wrapped front porch