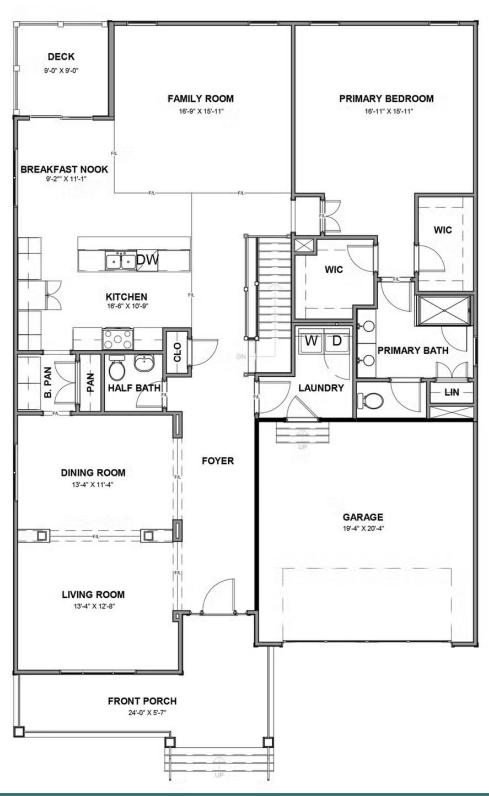

2.5 Bathrooms

3,044 Square Feet

2 Car Garage

2 Levels

Styled for living large with room to stretch, the Hartford Terrace is a 2-story plan with 3 bedrooms, 2.5 baths, a 2-car garage, and over 3,000 whopping square feet of space. And open living room and dining room greet you off the foyer and invite you into the flowing heart of the home. Here, a chef's kitchen promises flavorful adventures and a commanding view of the spacious family room and outside world beyond the breakfast nook and back deck. Feeling sleepy? The main floor primary suite is ready to cradle you in quiet comfort, with a generous pair of walk-in closets and dual-sink bathroom ready for personalization. Head down to the terrace level to enjoy a rec room, two additional bedrooms, and full bath. But wait, there's more—with an expansive unfinished area ready for storage or inspired transformation.

#### Features of this Floorplan

- Main level primary bedroom
- Butler's pantry
- Formal dining room
- Living room with option to make it a den or guest bedroom
- Terrace level with rec area and additional bedrooms
- Option for Florida room and/or screened porch
- Option for expanded rec room
- Multiple primary bath layouts

#### MAIN LEVEL

eagleofva.com