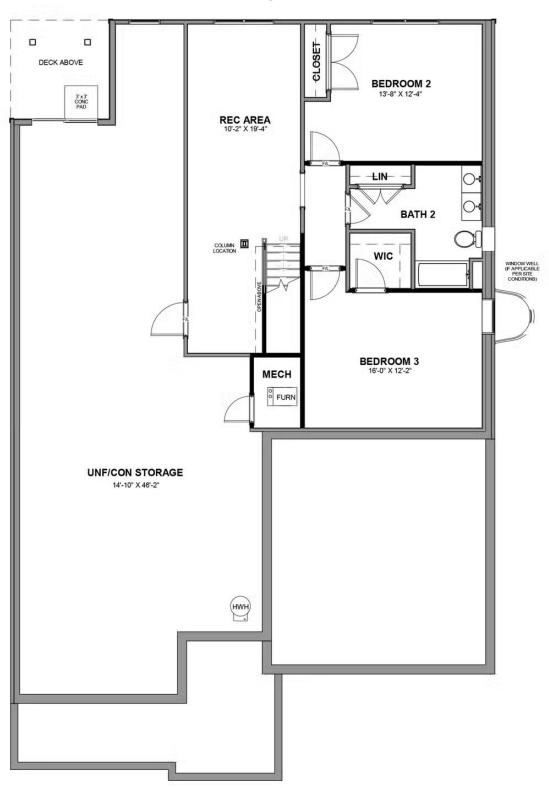

2.5 Bathrooms

3,044 Square Feet

2 Car Garage

2 Levels

Styled for living large with room to stretch, the Hartford Terrace is a 2-story plan with 3 bedrooms, 2.5 baths, a 2-car garage, and over 3,000 whopping square feet of space. And open living room and dining room greet you off the foyer and invite you into the flowing heart of the home. Here, a chef's kitchen promises flavorful adventures and a commanding view of the spacious family room and outside world beyond the breakfast nook and back deck. Feeling sleepy? The main floor primary suite is ready to cradle you in quiet comfort, with a generous pair of walk-in closets and dual-sink bathroom ready for personalization. Head down to the terrace level to enjoy a rec room, two additional bedrooms, and full bath. But wait, there's more—with an expansive unfinished area ready for storage or inspired transformation.

#### Features of this Floorplan

- Main level primary bedroom
- Butler's pantry
- Formal dining room
- Living room with option to make it a den or guest bedroom
- Terrace level with rec area and additional bedrooms
- Option for Florida room and/or screened porch
- Option for expanded rec room
- Multiple primary bath layouts

#### TERRACE LEVEL

eagleofva.com