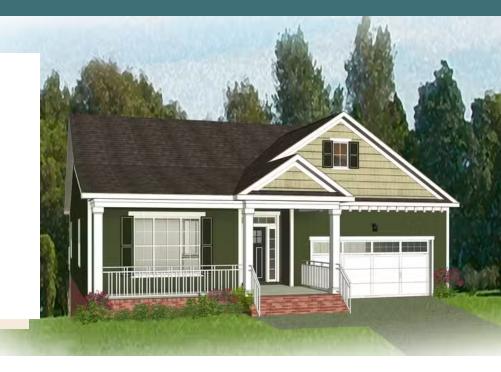

2.5 Bathrooms

3,044 Square Feet

2 Car Garage

2 Levels



Styled for living large with room to stretch, the Hartford Terrace is a 2-story plan with 3 bedrooms, 2.5 baths, a 2-car garage, and over 3,000 whopping square feet of space. And open living room and dining room greet you off the foyer and invite you into the flowing heart of the home. Here, a chef's kitchen promises flavorful adventures and a commanding view of the spacious family room and outside world beyond the breakfast nook and back deck. Feeling sleepy? The main floor primary suite is ready to cradle you in quiet comfort, with a generous pair of walk-in closets and dual-sink bathroom ready for personalization. Head down to the terrace level to enjoy a rec room, two additional bedrooms, and full bath. But wait, there's more—with an expansive unfinished area ready for storage or ins