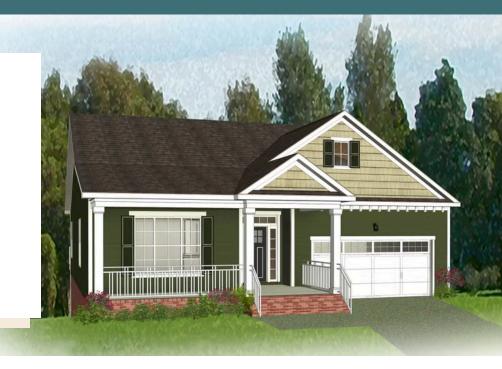

3 - 4 Bedrooms

2.5 Bathrooms

3,044 Square Feet

2 Car Garage

2 Levels

Styled for living large with room to stretch, the Hartford Terrace is a 2-story plan with 3 bedrooms, 2.5 baths, a 2-car garage, and over 3,000 whopping square feet of space. And open living room and dining room greet you off the foyer and invite you into the flowing heart of the home. Here, a chef's kitchen promises flavorful adventures and a commanding view of the spacious family room and outside world beyond the breakfast nook and back deck. Feeling sleepy? The main floor primary suite is ready to cradle you in quiet comfort, with a generous pair of walk-in closets and dual-sink bathroom ready for personalization. Head down to the terrace level to enjoy a rec room, two additional bedrooms, and full bath. But wait, there's more—with an expansive unfinished area ready for storage or inspired transformation.

### eagleofva.com

Craftsman

eagleofva.com