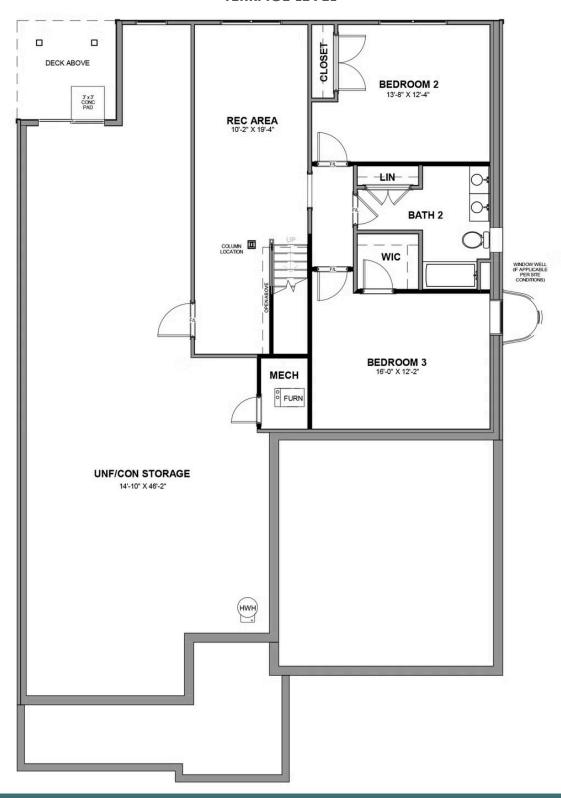

#### TERRACE LEVEL

eagleofva.com

3 - 4 Bedrooms

2.5 Bathrooms

3,044 Square Feet

2 Car Garage

2 Levels

Styled for living large with room to stretch, the Hartford Terrace is a 2-story plan with 3 bedrooms, 2.5 baths, a 2-car garage, and over 3,000 whopping square feet of space. And open living room and dining room greet you off the foyer and invite you into the flowing heart of the home. Here, a chef's kitchen promises flavorful adventures and a commanding view of the spacious family room and outside world beyond the breakfast nook and back deck. Feeling sleepy? The main floor primary suite is ready to cradle you in quiet comfort, with a generous pair of walk-in closets and dual-sink bathroom ready for personalization. Head down to the terrace level to enjoy a rec room, two additional bedrooms, and full bath. But wait, there's more—with an expansive unfinished area ready for storage or inspired transformation.

#### Features of this Floorplan

- Main level primary bedroom
- Butler's pantry
- Formal dining room
- Living room with option to make it a den or guest bedroom
- Terrace level with rec area and additional bedrooms
- Option for Florida room and/or screened porch
- Option for expanded rec room
- Multiple primary bath layouts