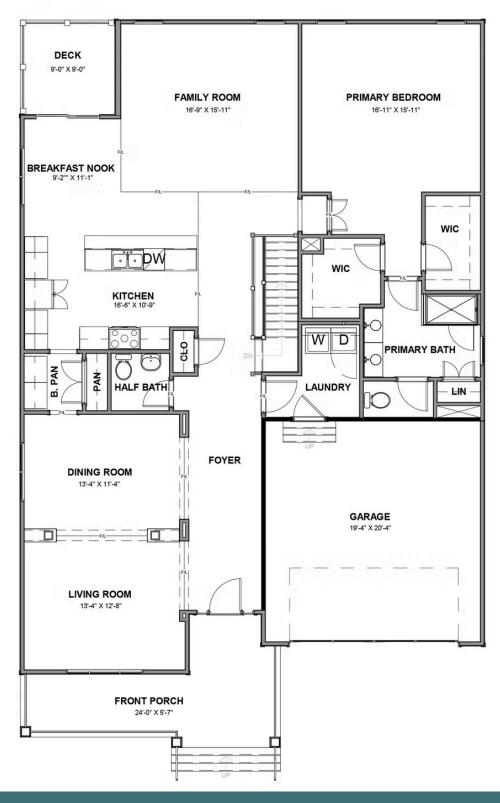

#### **MAIN LEVEL**

eagleofva.com

3 - 4 Bedrooms

2.5 Bathrooms

3,044 Square Feet

2 Car Garage

2 Levels

Styled for living large with room to stretch, the Hartford Terrace is a 2-story plan with 3 bedrooms, 2.5 baths, a 2-car garage, and over 3,000 whopping square feet of space. And open living room and dining room greet you off the foyer and invite you into the flowing heart of the home. Here, a chef's kitchen promises flavorful adventures and a commanding view of the spacious family room and outside world beyond the breakfast nook and back deck. Feeling sleepy? The main floor primary suite is ready to cradle you in quiet comfort, with a generous pair of walk-in closets and dual-sink bathroom ready for personalization. Head down to the terrace level to enjoy a rec room, two additional bedrooms, and full bath. But wait, there's more—with an expansive unfinished area ready for storage or inspired transformation.

#### Features of this Floorplan

- Main level primary bedroom
- Butler's pantry
- Formal dining room
- Living room with option to make it a den or guest bedroom
- Terrace level with rec area and additional bedrooms
- Option for Florida room and/or screened porch
- Option for expanded rec room
- Multiple primary bath layouts