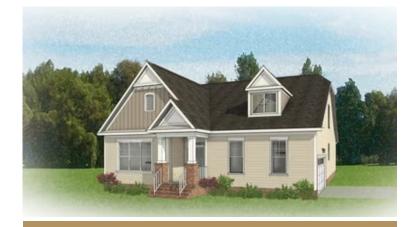

f the house a living room and dining room combine to extend the possibilities. A spacious first floor primary suite offers dual walk-in closets and bathroom ready for personalization. The second floor loft offers open views to below, as well as access to two additional bedrooms, a full bath, and ample storage.

#### Features of this Floorplan

- First floor primary bedroom
- Butler's pantry
- Formal dining room
- Living room with option to make it a den or additional bedroom
- Second floor loft and additional bedrooms
- Option for expanded loft
- Multiple primary bath configurations
- Option for Florida room and/or screened porch

#### eagleofva.com





Arts & Crafts



Craftsman



European



European



#### Arts & Crafts Side Load



#### **Craftsman Side Load**

### eagleofva.com





European Side Load7





**FIRST FLOOR** 



### eagleofva.com



CLOSET OPEN TO BELOW **BEDROOM 3** 14'-4" X 11'-4" **CLOSET BEDROOM 2** 14'-6" X 12'-0" LOFT BATH 2 O LIN OPEN TO BELOW UTILITY CLG BREAK FURN

#### **SECOND FLOOR**

### eagleofva.com