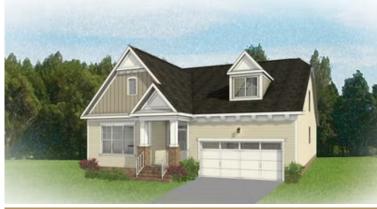

the open-flowing heart of the home. A patio extends from the breakfast nook, while at the front of the house a living room and dining room combine to extend the possibilities. A spacious first floor primary suite offers dual walk-in closets and bathroom ready for personalization. The second floor loft offers open views to below, as well as access to two additional bedrooms, a full bath, and ample storage.

#### Features of this Floorplan

- First floor primary bedroom
- Butler's pantry
- Formal dining room
- Living room with option to make it a den or additional bedroom
- Second floor loft and additional bedrooms
- Option for expanded loft
- Multiple primary bath configurations
- Option for Florida room and/or screened porch

#### eagleofva.com





Arts & Crafts



Craftsman



European



European



#### Arts & Crafts Side Load



#### **Craftsman Side Load**

### eagleofva.com





European Side Load7





**FIRST FLOOR** 



### eagleofva.com



CLOSET OPEN TO BELOW **BEDROOM 3** 14'-4" X 11'-4" **CLOSET BEDROOM 2** 14'-6" X 12'-0" LOFT BATH 2 O LIN OPEN TO BELOW UTILITY CLG BREAK FURN

#### **SECOND FLOOR**

### eagleofva.com