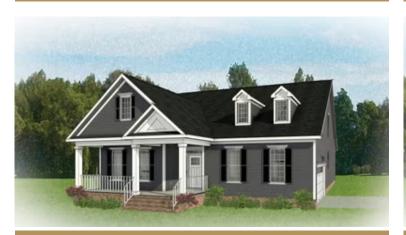

wing heart of the home. A patio extends from the breakfast nook, while at the front of the house a living room and dining room combine to extend the possibilities. A spacious first floor primary suite offers dual walk-in closets and bathroom ready for personalization. The second floor loft offers open views to below, as well as access to two additional bedrooms, a full bath, and ample storage.

#### Features of this Floorplan

- First floor primary bedroom
- Butler's pantry
- Formal dining room
- Living room with option to make it a den or additional bedroom
- Second floor loft and additional bedrooms
- Option for expanded loft
- Multiple primary bath configurations
- Option for Florida room and/or screened porch

#### eagleofva.com





Arts & Crafts



Craftsman



European



European



#### Arts & Crafts Side Load



#### **Craftsman Side Load**

### eagleofva.com





European Side Load7





**FIRST FLOOR** 



### eagleofva.com



CLOSET OPEN TO BELOW **BEDROOM 3** 14'-4" X 11'-4" **CLOSET BEDROOM 2** 14'-6" X 12'-0" LOFT BATH 2 O LIN OPEN TO BELOW UTILITY CLG BREAK FURN

#### **SECOND FLOOR**

### eagleofva.com