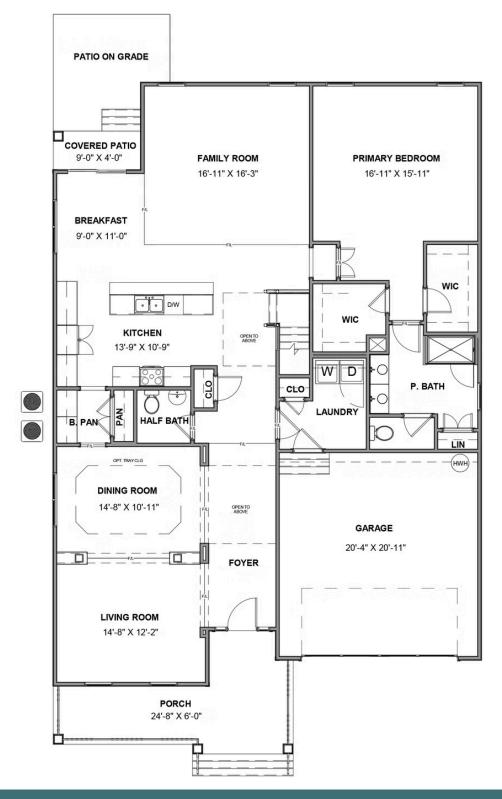

Live like you mean it with the Hartford II, a 2-story plan offering 3 bedrooms, 2.5 baths, a 2-car garage and over 2,700 square feet. Step into your light and airy foyer that will warmly welcome you in. From morning coffee in the kitchen to evening news and sofa naps in the family room, it all comes together in the open-flowing heart of the home. A patio extends from the breakfast nook, while at the front of the house a living room and dining room combine to extend the possibilities. A spacious first floor primary suite offers dual walk-in closets and bathroom ready for personalization. The second floor loft offers open views to below, as well as access to two additional bedrooms, a full bath, and ample storage.

#### Features of this Floorplan

- First floor primary bedroom
- Butler's pantry
- Formal dining room
- Living room with option to make it a den or additional bedroom
- Second floor loft and additional bedrooms
- Option for expanded loft
- Multiple primary bath configurations
- Option for Florida room and/or screened porch

### eagleofva.com

European Side Load7

**FIRST FLOOR** 