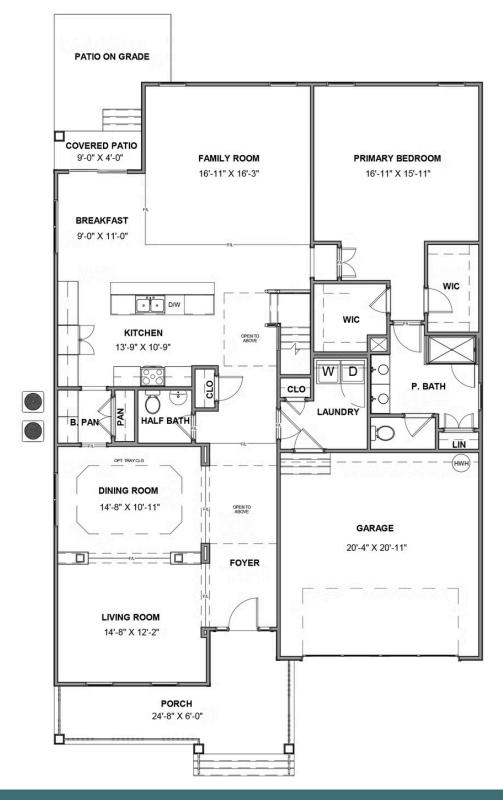

Live like you mean it with the Hartford II, a 2-story plan offering 3 bedrooms, 2.5 baths, a 2-car garage and over 2,700 square feet. Step into your light and airy foyer that will warmly welcome you in. From morning coffee in the kitchen to evening news and sofa naps in the family room, it all comes together in the open-flowing heart of the home. A patio extends from the breakfast nook, while at the front of the house a living room and dining room combine to extend the possibilities. A spacious first floor primary suite offers dual walk-in closets and bathroom ready for personalization. The second floor loft offers open views to below, as well as access to two additional bedrooms, a full bath, and ample storage.

#### Features of this Floorplan

- First floor primary bedroom
- Butler's pantry
- Formal dining room
- Living room with option to make it a den or additional bedroom
- Second floor loft and additional bedrooms
- Option for expanded loft
- Multiple primary bath configurations
- Option for Florida room and/or screened porch