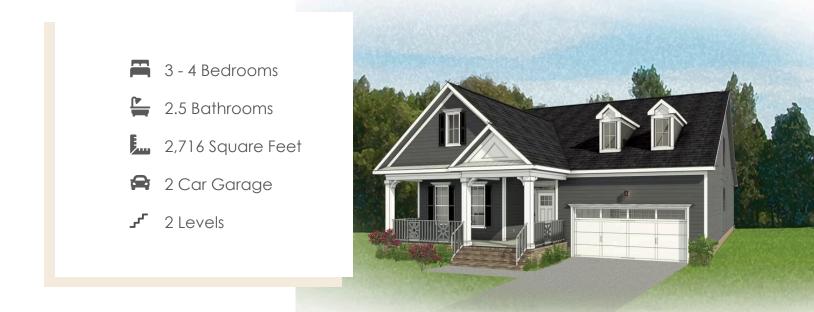

Live like you mean it with the Hartford II, a 2-story plan offering 3 bedrooms, 2.5 baths, a 2-car garage and over 2,700 square feet. Step into your light and airy foyer that will warmly welcome you in. From morning coffee in the kitchen to evening news and sofa naps in the family room, it all comes together in the open-flowing heart of the home. A patio extends from the breakfast nook, while at the front of the house a living room and dining room combine to extend the possibilities. A spacious first floor primary suite offers dual walk-in closets and bathroom ready for personalization. The second floor loft offers open views to below, as well as access to two additional bedrooms, a full bath, and ample storage.

#### Features of this Floorplan

- First floor primary bedroom
- Butler's pantry
- Formal dining room
- Living room with option to make it a den or additional bedroom
- Second floor loft and additional bedrooms
- Option for expanded loft
- Multiple primary bath configurations
- Option for Florida room and/or screened porch