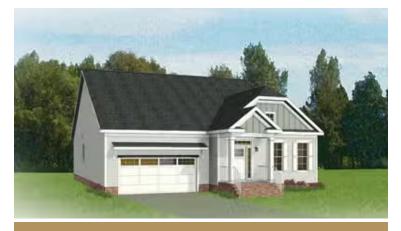

# THE Hadley

More than a home, the Hadley is your personal haven of spaciousness with 2+ bedrooms, 2.5+ baths, a 2-car garage, and over 1,900 square feet. From everyday meals to holiday feasts, be the star of every gathering in a chef-inspired kitchen overlooking the breakfast nook and family room, and continuing to a back deck that invites the good times outside. Down the hallway you'll find the primary suite with dual-sink bath and walk-in closet, as well as a second bedroom with its own private bath. An entry foyer, central laundry, and half bath complete the space, along with a formal dining room that can be converted to a third bedroom if desired.

### **Folk Victorian**

Craftsman

This information is deemed reliable but not guaranteed. All details, dimensions, square footage, illustrations and pricing are approximate and may vary from actual plans and specifications. Contact an Eagle Sales Consultant for details. Current information as of 17th April 2024