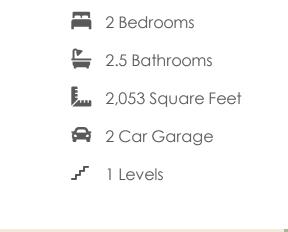

# THE Hadley

More than a home, the Hadley is your personal haven of spaciousness with 2+ bedrooms, 2.5+ baths, a 2-car garage, and over 1,900 square feet. From everyday meals to holiday feasts, be the star of every gathering in a chef-inspired kitchen overlooking the breakfast nook and family room, and continuing to a back deck that invites the good times outside. Down the hallway you'll find the primary suite with dual-sink bath and walk-in closet, as well as a second bedroom with its own private bath. An entry foyer, central laundry, and half bath complete the space, along with a formal dining room that can be converted to a third bedroom if desired.