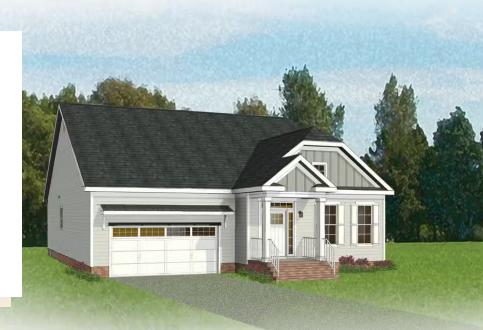

# THE Hadley

More than a home, the Hadley is your personal haven of spaciousness with 2+ bedrooms, 2.5+ baths, a 2-car garage, and over 1,900 square feet. From everyday meals to holiday feasts, be the star of every gathering in a chef-inspired kitchen overlooking the breakfast nook and family room, and continuing to a back deck that invites the good times outside. Down the hallway you'll find the primary suite with dual-sink bath and walk-in closet, as well as a second bedroom with its own private bath. An entry foyer, central laundry, and half bath complete the space, along with a formal dining room that can be converted to a third bedroom if desired.

### Traditional