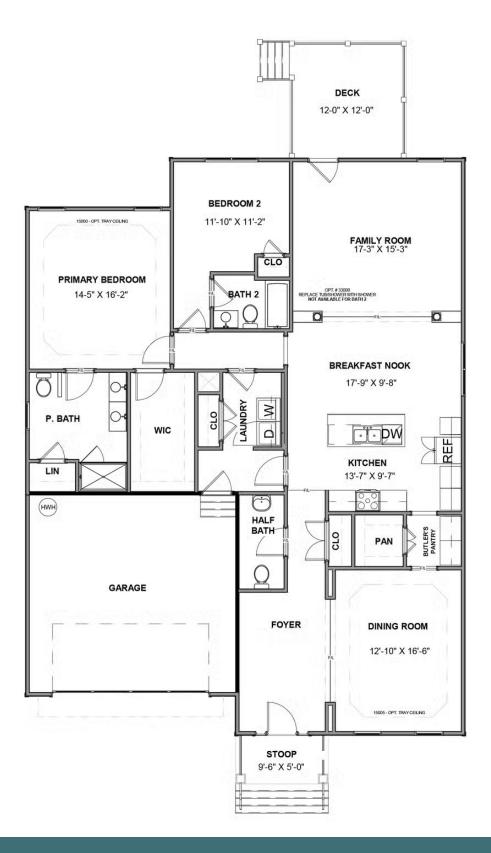

# THE Hadley

More than a home, the Hadley is your personal haven of spaciousness with 2+ bedrooms, 2.5+ baths, a 2-car garage, and over 1,900 square feet. From everyday meals to holiday feasts, be the star of every gathering in a chef-inspired kitchen overlooking the breakfast nook and family room, and continuing to a back deck that invites the good times outside. Down the hallway you'll find the primary suite with dual-sink bath and walk-in closet, as well as a second bedroom with its own private bath. An entry foyer, central laundry, and half bath complete the space, along with a formal dining room that can be converted to a third bedroom if desired.

#### Features of this Floorplan

- One level living
- Formal dining room
- Multiple primary bath configurations
- Option for screened porch or lanai
- Option for Florida room