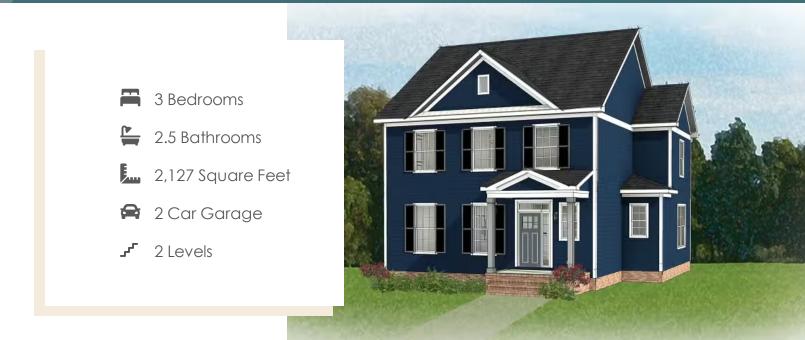

There's no place like home, especially when it's the Grayson, a 2-story plan with 3 bedrooms, 2.5 baths, and over 2,100 square feet of perfectly proportioned space. You'll never miss a meal or minute of the action from kitchen's commanding view of the expansive dining and family room playfields. Need a break? Simply step out to the back deck for a breath of natural freshness. Three bedrooms await upstairs, including the primary suite with spacious dual-sink bath and walk-in closet. An additional full bath, laundry room, and linen closet help keep things squeaky clean. A variety of options, including a breathtaking wraparound front porch, are ready to personalize the Grayson to your lifestyle.

#### Features of this Floorplan

- Rear load 2-car garage
- Deck
- Option for screened porch
- Option for morning room
- Multiple primary bath layouts
- Opportunity for wrapped porch