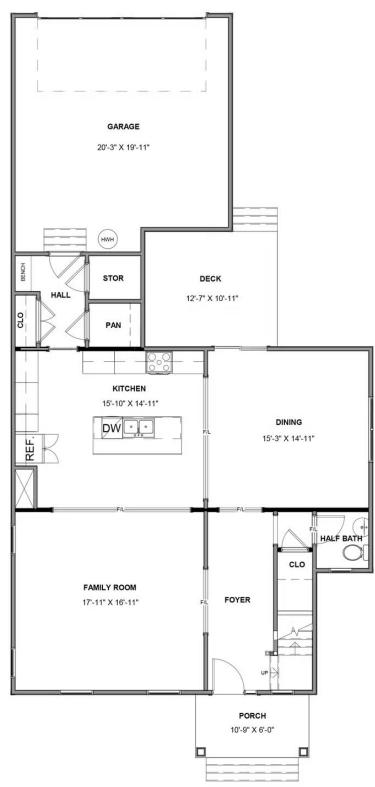

**FIRST FLOOR** 

There's no place like home, especially when it's the Grayson, a 2-story plan with 3 bedrooms, 2.5 baths, and over 2,100 square feet of perfectly proportioned space. You'll never miss a meal or minute of the action from kitchen's commanding view of the expansive dining and family room playfields. Need a break? Simply step out to the back deck for a breath of natural freshness. Three bedrooms await upstairs, including the primary suite with spacious dual-sink bath and walk-in closet. An additional full bath, laundry room, and linen closet help keep things squeaky clean. A variety of options, including a breathtaking wraparound front porch, are ready to personalize the Grayson to your lifestyle.

#### Features of this Floorplan

- Rear load 2-car garage
- Deck
- Option for screened porch
- Option for morning room
- Multiple primary bath layouts
- Opportunity for wrapped porch