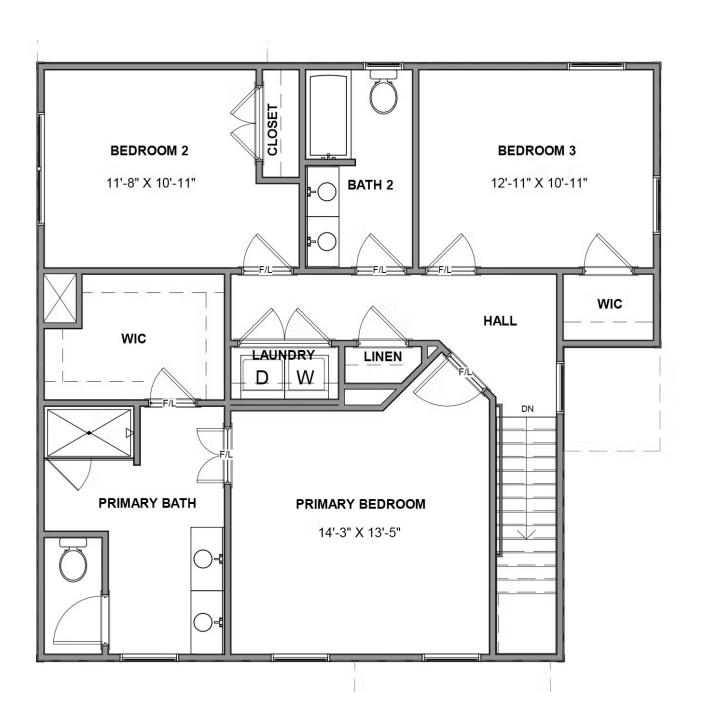

#### **SECOND FLOOR**

There's no place like home, especially when it's the Grayson, a 2-story plan with 3 bedrooms, 2.5 baths, and over 2,100 square feet of perfectly proportioned space. You'll never miss a meal or minute of the action from kitchen's commanding view of the expansive dining and family room playfields. Need a break? Simply step out to the back deck for a breath of natural freshness. Three bedrooms await upstairs, including the primary suite with spacious dual-sink bath and walk-in closet. An additional full bath, laundry room, and linen closet help keep things squeaky clean. A variety of options, including a breathtaking wraparound front porch, are ready to personalize the Grayson to your lifestyle.

#### Features of this Floorplan

- Rear load 2-car garage
- Deck
- Option for screened porch
- Option for morning room
- Multiple primary bath layouts
- Opportunity for wrapped porch