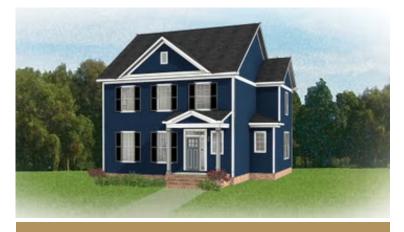

over 2,100 square feet of perfectly proportioned space. You'll never miss a meal or minute of the action from kitchen's commanding view of the expansive dining and family room playfields. Need a break? Simply step out to the back deck for a breath of natural freshness. Three bedrooms await upstairs, including the primary suite with spacious dual-sink bath and walk-in closet. An additional full bath, laundry room, and linen closet help keep things squeaky clean. A variety of options, including a breathtaking wraparound front porch, are ready to personalize the Grayson to your lifestyle.

#### Features of this Floorplan

- Rear load 2-car garage
- Deck
- Option for screened porch
- Option for morning room
- Multiple primary bath layouts
- Opportunity for wrapped porch

#### eagleofva.com







Traditional

Arts & Crafts



Craftsman





**FIRST FLOOR** 



#### eagleofva.com



#### **SECOND FLOOR**



### eagleofva.com