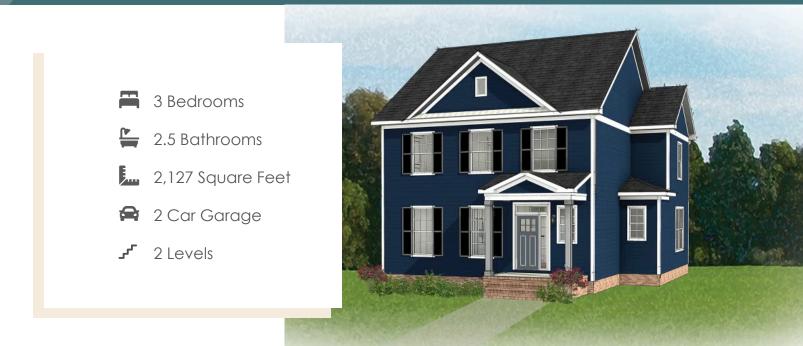

There's no place like home, especially when it's the Grayson, a 2-story plan with 3 bedrooms, 2.5 baths, and over 2,100 square feet of perfectly proportioned space. You'll never miss a meal or minute of the action from kitchen's commanding view of the expansive dining and family room playfields. Need a break? Simply step out to the back deck for a breath of natural freshness. Three bedrooms await upstairs, including the primary suite with spacious dual-sink bath and walk-in closet. An additional full bath, laundry room, and linen closet help keep things squeaky clean. A variety of options, including a breathtaking wraparound front porch, are ready to personalize the Grayson to your lifestyle.

#### Features of this Floorplan

- Rear load 2-car garage
- Deck
- Option for screened porch
- Option for morning room
- Multiple primary bath layouts
- Opportunity for wrapped porch