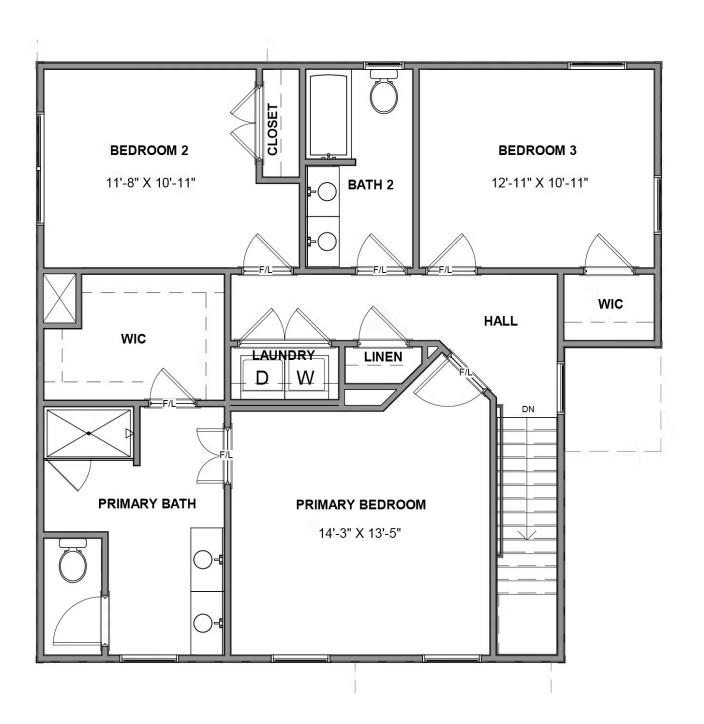

There's no place like home, especially when it's the Grayson, a 2-story plan with 3 bedrooms, 2.5 baths, and over 2,100 square feet of perfectly proportioned space. You'll never miss a meal or minute of the action from kitchen's commanding view of the expansive dining and family room playfields. Need a break? Simply step out to the back deck for a breath of natural freshness. Three bedrooms await upstairs, including the primary suite with spacious dual-sink bath and walk-in closet. An additional full bath, laundry room, and linen closet help keep things squeaky clean. A variety of options, including a breathtaking wraparound front porch, are ready to personalize the Grayson to your lifestyle.

#### **SECOND FLOOR**