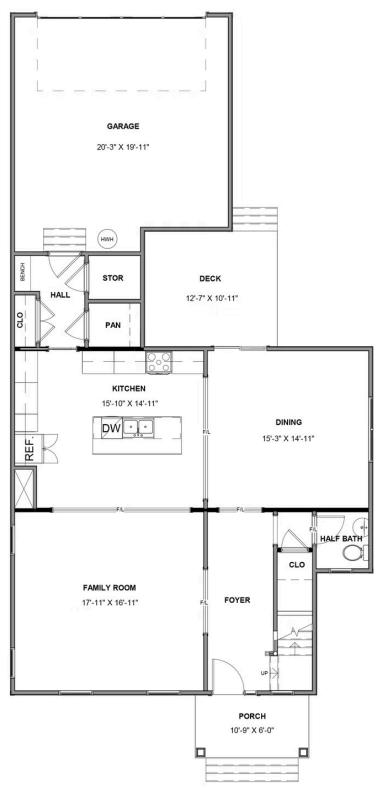

There's no place like home, especially when it's the Grayson, a 2-story plan with 3 bedrooms, 2.5 baths, and over 2,100 square feet of perfectly proportioned space. You'll never miss a meal or minute of the action from kitchen's commanding view of the expansive dining and family room playfields. Need a break? Simply step out to the back deck for a breath of natural freshness. Three bedrooms await upstairs, including the primary suite with spacious dual-sink bath and walk-in closet. An additional full bath, laundry room, and linen closet help keep things squeaky clean. A variety of options, including a breathtaking wraparound front porch, are ready to personalize the Grayson to your lifestyle.

#### Features of this Floorplan

- Rear load 2-car garage
- Deck
- Option for screened porch
- Option for morning room
- Multiple primary bath layouts
- Opportunity for wrapped porch

#### eagleofva.com

Traditional

Arts & Crafts

Craftsman

**FIRST FLOOR** 