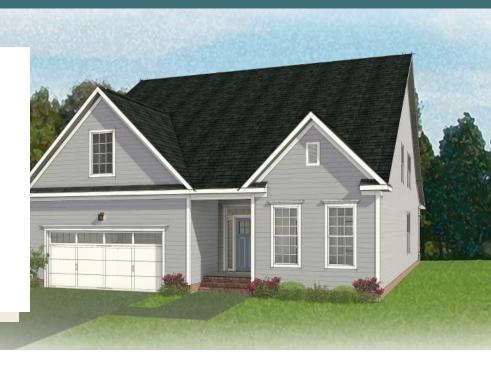

3 - 4 Bedrooms

**3** Bathrooms

2,881 Square Feet

2 Car Garage

ر 2 Levels

Live in the "wow" with the Fulton, a sweeping 2-story plan with 2-car garage, 3 bedrooms, and all the space you could dream of. Featuring over 2,800 square feet of easygoing style, you'll never miss a beat in the expansive open-flow kitchen, family room, breakfast area, and den. Personalization opportunities abound throughout, from an optional dining room and 'twilight fireplace,' to the first floor primary suite with its sumptuous walk-in closet and dual-sink bath. A front bedroom and full bath sit just off the foyer, while a convenient mud room and laundry are ready for life's messy moments. On the second floor, a third bedroom, full bath, and flexible loft space await, with options for a fourth bedroom or additional storage.

#### Features of this Floorplan

- First floor primary bedroom
- Primary bedroom connects to laundry room
- Den
- Multiple primary bath configurations
- Option for formal dining room
- Option for extended patio
- Option for screened porch
- Second floor loft and bedroom with option to add additional bedroom and/or unfinished storage