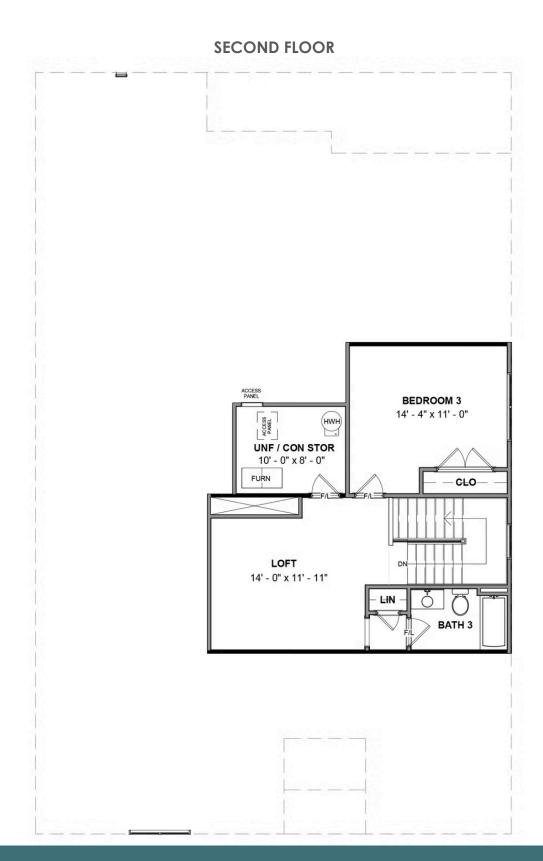

3 - 4 Bedrooms

**3** Bathrooms

2,881 Square Feet

2 Car Garage

ر 2 Levels

Live in the "wow" with the Fulton, a sweeping 2-story plan with 2-car garage, 3 bedrooms, and all the space you could dream of. Featuring over 2,800 square feet of easygoing style, you'll never miss a beat in the expansive open-flow kitchen, family room, breakfast area, and den. Personalization opportunities abound throughout, from an optional dining room and 'twilight fireplace,' to the first floor primary suite with its sumptuous walk-in closet and dual-sink bath. A front bedroom and full bath sit just off the foyer, while a convenient mud room and laundry are ready for life's messy moments. On the second floor, a third bedroom, full bath, and flexible loft space await, with options for a fourth bedroom or additional storage.

#### Features of this Floorplan

- First floor primary bedroom
- Primary bedroom connects to laundry room
- Den
- Multiple primary bath configurations
- Option for formal dining room
- Option for extended patio
- Option for screened porch
- Second floor loft and bedroom with option to add additional bedroom and/or unfinished storage