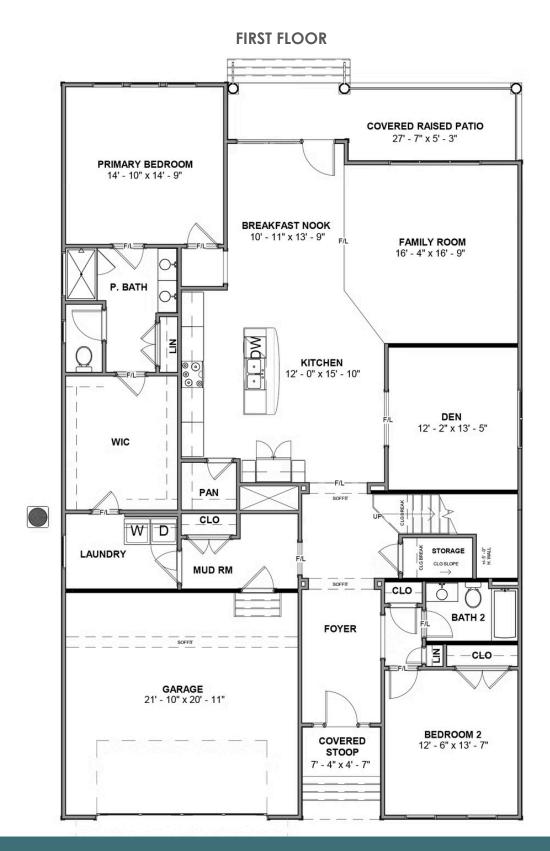

3 - 4 Bedrooms

**3** Bathrooms

2,881 Square Feet

2 Car Garage

ر 2 Levels

Live in the "wow" with the Fulton, a sweeping 2-story plan with 2-car garage, 3 bedrooms, and all the space you could dream of. Featuring over 2,800 square feet of easygoing style, you'll never miss a beat in the expansive open-flow kitchen, family room, breakfast area, and den. Personalization opportunities abound throughout, from an optional dining room and 'twilight fireplace,' to the first floor primary suite with its sumptuous walk-in closet and dual-sink bath. A front bedroom and full bath sit just off the foyer, while a convenient mud room and laundry are ready for life's messy moments. On the second floor, a third bedroom, full bath, and flexible loft space await, with options for a fourth bedroom or additional storage.

#### Features of this Floorplan

- First floor primary bedroom
- Primary bedroom connects to laundry room
- Den
- Multiple primary bath configurations
- Option for formal dining room
- Option for extended patio
- Option for screened porch
- Second floor loft and bedroom with option to add additional bedroom and/or unfinished storage