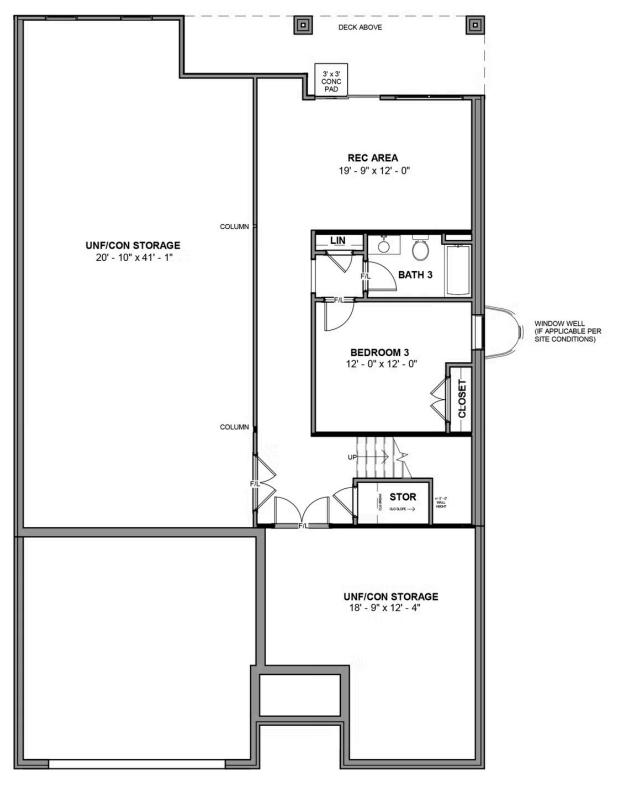

The Fulton Terrace takes living big to epic proportions with a 2-story plan packing 3 bedrooms, 3 full baths, a 2-car garage, and over 3,000 square feet. Through the foyer and past the grand staircase lives your every desire, from lavish dinner parties to quiet game-night gatherings. A gourmet kitchen, family room, and breakfast area with covered patio access merge into an ocean of open space—with an additional den perfect for a home office or formal dining room. A first floor primary suite offers a luxurious dual-sink bath and generous walk-in closet, with an additional bedroom and full bath at the front of the house. And we're just getting stated! Head down to the terrace level where a third bedroom, full bath, and a rec area with backyard access awaits—along with two massive storage areas ready for your imagination.

#### Features of this Floorplan

- Main level primary bedroom
- Primary bedroom connects to laundry room
- Den
- Terrace level features rec area and additional bedroom
- Huge amount of unfinished/conditioned storage
- Multiple primary bath configurations
- Option for screened porch
- Option for formal dining room

**TERRACE LEVEL** 