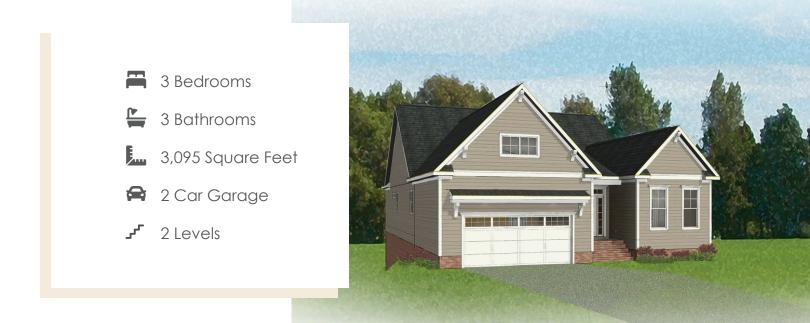

The Fulton Terrace takes living big to epic proportions with a 2-story plan packing 3 bedrooms, 3 full baths, a 2-car garage, and over 3,000 square feet. Through the foyer and past the grand staircase lives your every desire, from lavish dinner parties to quiet game-night gatherings. A gourmet kitchen, family room, and breakfast area with covered patio access merge into an ocean of open space—with an additional den perfect for a home office or formal dining room. A first floor primary suite offers a luxurious dual-sink bath and generous walk-in closet, with an additional bedroom and full bath at the front of the house. And we're just getting stated! Head down to the terrace level where a third bedroom, full bath, and a rec area with backyard access awaits—along with two massive storage areas ready for your imagination.

#### Features of this Floorplan

- Main level primary bedroom
- Primary bedroom connects to laundry room
- Den
- Terrace level features rec area and additional bedroom
- Huge amount of unfinished/conditioned storage
- Multiple primary bath configurations
- Option for screened porch
- Option for formal dining room