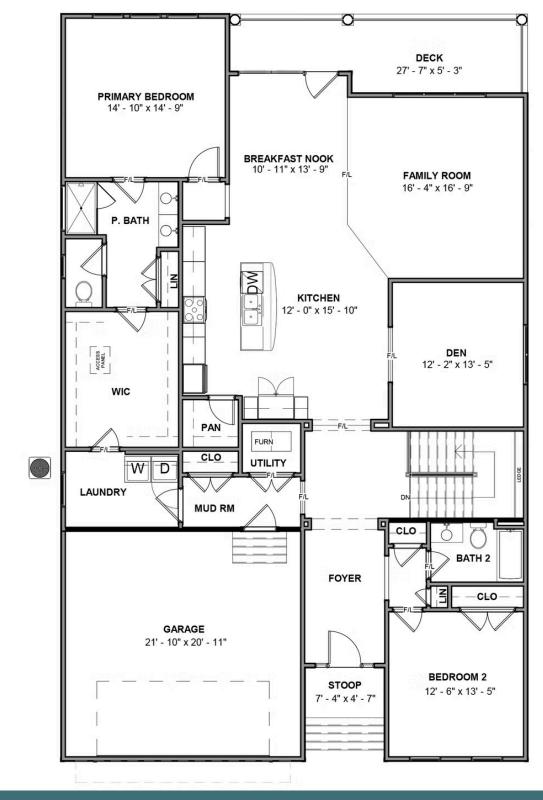

The Fulton Terrace takes living big to epic proportions with a 2-story plan packing 3 bedrooms, 3 full baths, a 2-car garage, and over 3,000 square feet. Through the foyer and past the grand staircase lives your every desire, from lavish dinner parties to quiet game-night gatherings. A gourmet kitchen, family room, and breakfast area with covered patio access merge into an ocean of open space—with an additional den perfect for a home office or formal dining room. A first floor primary suite offers a luxurious dual-sink bath and generous walk-in closet, with an additional bedroom and full bath at the front of the house. And we're just getting stated! Head down to the terrace level where a third bedroom, full bath, and a rec area with backyard access awaits—along with two massive storage areas ready for your imagination.

#### Features of this Floorplan

- Main level primary bedroom
- Primary bedroom connects to laundry room
- Den
- Terrace level features rec area and additional bedroom
- Huge amount of unfinished/conditioned storage
- Multiple primary bath configurations
- Option for screened porch
- Option for formal dining room

**MAIN LEVEL** 