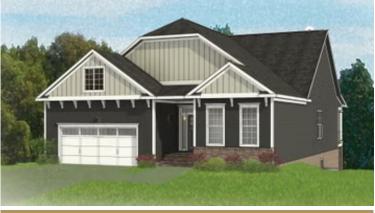

3 Bedrooms

3 Bathrooms

3,095 Square Feet

2 Car Garage

2 Levels

The Fulton Terrace takes living big to epic proportions with a 2-story plan packing 3 bedrooms, 3 full baths, a 2-car garage, and over 3,000 square feet. Through the foyer and past the grand staircase lives your every desire, from lavish dinner parties to quiet game-night gatherings. A gourmet kitchen, family room, and breakfast area with covered patio access merge into an ocean of open space—with an additional den perfect for a home office or formal dining room. A first floor primary suite offers a luxurious dual-sink bath and generous walk-in closet, with an additional bedroom and full bath at the front of the house. And we're just getting stated! Head down to the terrace level where a third bedroom, full bath, and a rec area with backyard access awaits—along with two massive storage areas ready for your imagination.