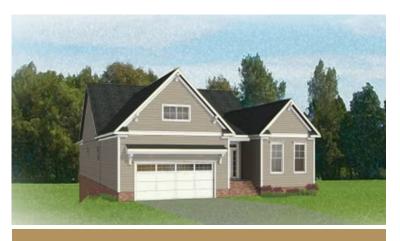

3 Bedrooms

3 Bathrooms

3,095 Square Feet

2 Car Garage

2 Levels

The Fulton Terrace takes living big to epic proportions with a 2-story plan packing 3 bedrooms, 3 full baths, a 2-car garage, and over 3,000 square feet. Through the foyer and past the grand staircase lives your every desire, from lavish dinner parties to quiet game-night gatherings. A gourmet kitchen, family room, and breakfast area with covered patio access merge into an ocean of open space—with an additional den perfect for a home office or formal dining room. A first floor primary suite offers a luxurious dual-sink bath and generous walk-in closet, with an additional bedroom and full bath at the front of the house. And we're just getting stated! Head down to the terrace level where a third bedroom, full bath, and a rec area with backyard access awaits—along with two massive storage areas ready for your imagination.