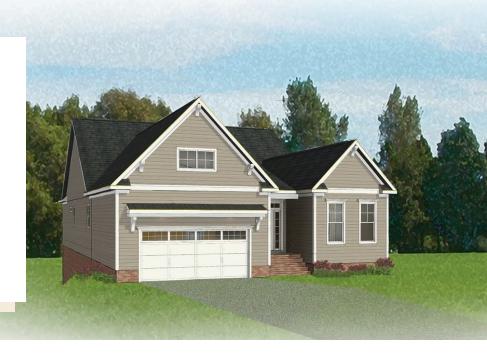

3 Bedrooms

3 Bathrooms

3,095 Square Feet

2 Car Garage

2 Levels

The Fulton Terrace takes living big to epic proportions with a 2-story plan packing 3 bedrooms, 3 full baths, a 2-car garage, and over 3,000 square feet. Through the foyer and past the grand staircase lives your every desire, from lavish dinner parties to quiet game-night gatherings. A gourmet kitchen, family room, and breakfast area with covered patio access merge into an ocean of open space—with an additional den perfect for a home office or formal dining room. A first floor primary suite offers a luxurious dual-sink bath and generous walk-in closet, with an additional bedroom and full bath at the front of the house. And we're just getting stated! Head down to the terrace level where a third bedroom, full bath, and a rec area with backyard access awaits—along with two massive storage areas ready for your imagination.