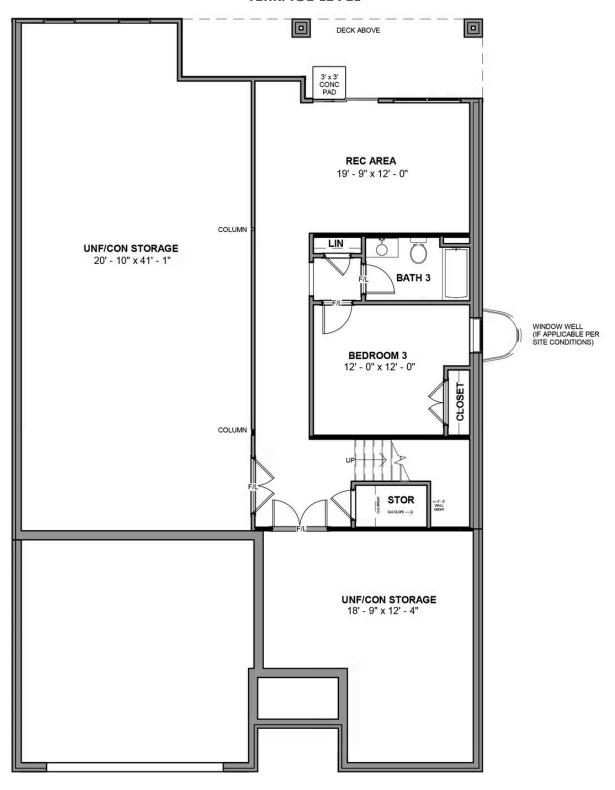

3 Bedrooms

3 Bathrooms

3,095 Square Feet

2 Car Garage

2 Levels

The Fulton Terrace takes living big to epic proportions with a 2-story plan packing 3 bedrooms, 3 full baths, a 2-car garage, and over 3,000 square feet. Through the foyer and past the grand staircase lives your every desire, from lavish dinner parties to quiet game-night gatherings. A gourmet kitchen, family room, and breakfast area with covered patio access merge into an ocean of open space—with an additional den perfect for a home office or formal dining room. A first floor primary suite offers a luxurious dual-sink bath and generous walk-in closet, with an additional bedroom and full bath at the front of the house. And we're just getting stated! Head down to the terrace level where a third bedroom, full bath, and a rec area with backyard access awaits—along with two massive storage areas ready for your imagination.

#### Features of this Floorplan

- Main level primary bedroom
- Primary bedroom connects to laundry room
- Den
- Terrace level features rec area and additional bedroom
- Huge amount of unfinished/conditioned storage
- Multiple primary bath configurations
- Option for screened porch
- Option for formal dining room

#### **TERRACE LEVEL**