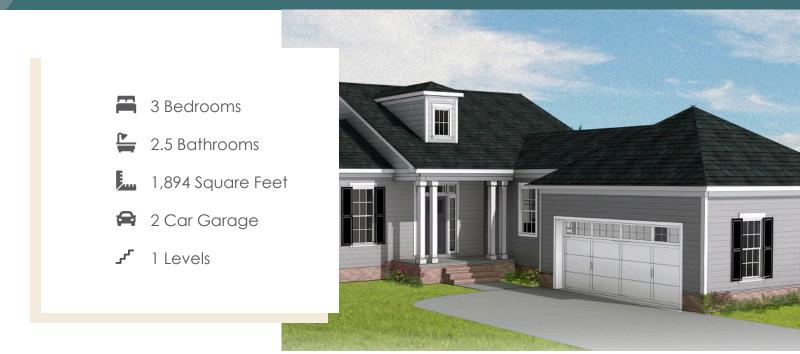

# THE **Easton**

Stay down to earth with the Easton, a one-level plan that spares nothing when it comes to space. Offering 3-bedrooms, 2.5 baths, a 2-car courtyard garage and over 1,800 square feet, you'll feel right at home the moment you arrive. From quiet evening meals to lively gatherings of friends and family, the effortless flow of kitchen, dining, and family room promise easy living and entertaining. Step out to the patio for a little fresh air before retreating to your primary suite with its luxurious bath oasis and stupendous walk-in closet. Tucked off the family room are two more bedrooms and a full bath, with an additional half bath off the foyer. Offering multiple primary bath layouts, an alternate kitchen layout, or raised patio, this versatile home is ready, willing, and able to fit any lifestyle.

#### Features of this Floorplan

- One level living
- 2-car courtyard garage
- Multiple primary bath layouts
- Alternate kitchen layout