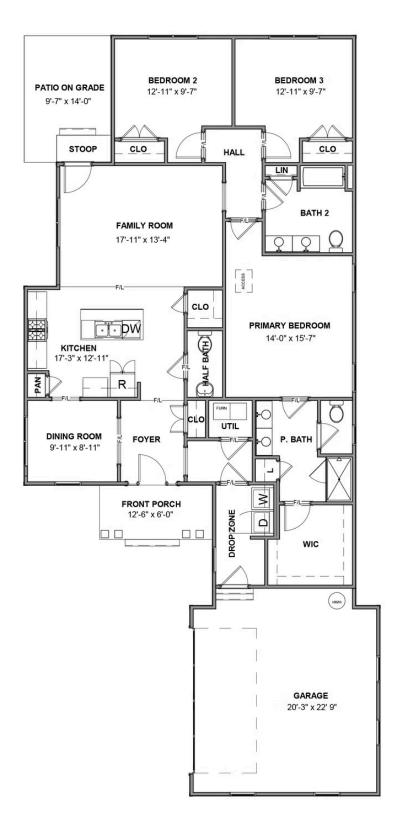

# THE **Easton**

Stay down to earth with the Easton, a one-level plan that spares nothing when it comes to space. Offering 3-bedrooms, 2.5 baths, a 2-car courtyard garage and over 1,800 square feet, you'll feel right at home the moment you arrive. From quiet evening meals to lively gatherings of friends and family, the effortless flow of kitchen, dining, and family room promise easy living and entertaining. Step out to the patio for a little fresh air before retreating to your primary suite with its luxurious bath oasis and stupendous walk-in closet. Tucked off the family room are two more bedrooms and a full bath, with an additional half bath off the foyer. Offering multiple primary bath layouts, an alternate kitchen layout, or raised patio, this versatile home is ready, willing, and able to fit any lifestyle.

#### Features of this Floorplan

- One level living
- 2-car courtyard garage
- Multiple primary bath layouts
- Alternate kitchen layout