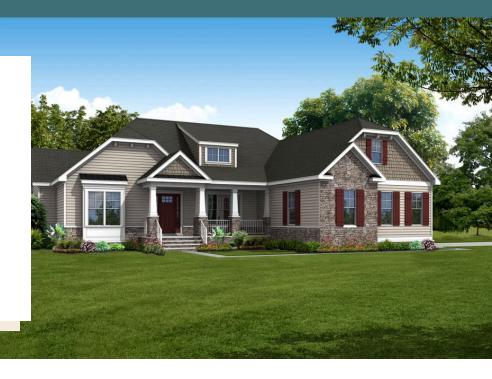

3 - 4 Bedrooms

2.5 - 3 Bathrooms

2,897 Square Feet

2 Car Garage

Levels

Welcome to the Davidson, a one level home like nothing you've experienced before. Discover the countless ways to personalize your home the moment you walk through the front door. A formal dining room is off to one side, while a living room flex space is on the other, perfect for your home office or to cozy up with a good book. The open concept kitchen and family room will fit all your family friends while you entertain or enjoy the game. The kitchen has ample cabinet space, a large kitchen island, walk-in pantry, and breakfast nook. You'll find your primary bedroom retreat tucked away with large walk-in closet and spa-like primary bath with dual vanities. Two other bedrooms can be found on the opposite side of the home with an additional full bath. The Davidson has a huge second floor with unfinished/conditioned storage that can be converted to a loft or additional bedroom with full bath.

### Features of this Floorplan

- One level living
- Opportunity to convert second floor to loft and/or additional bedroom
- Spacious first floor primary retreat
- Large kitchen island overlooking the family room
- Walk-in pantry
- Formal dining room