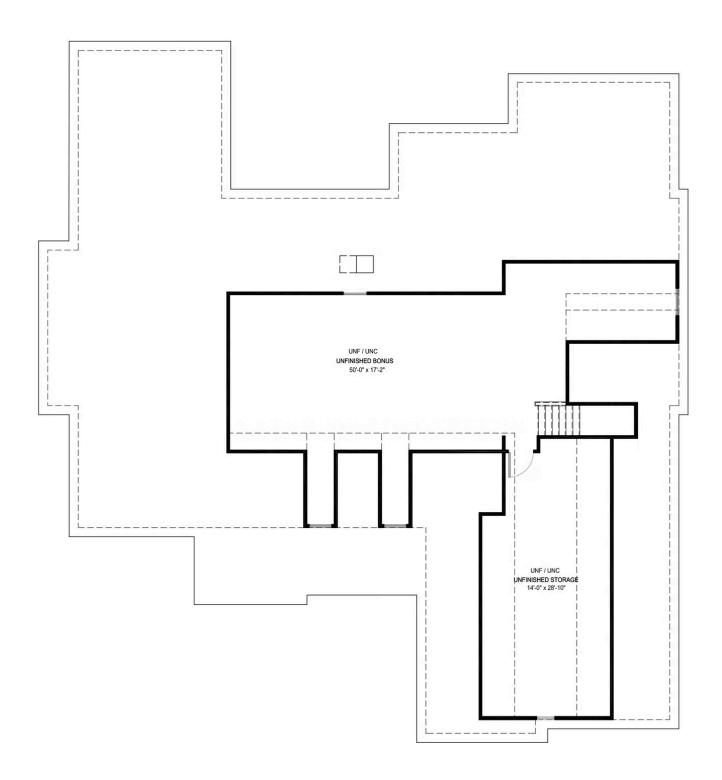

3 - 4 Bedrooms

2.5 - 3 Bathrooms

2,897 Square Feet

2 Car Garage

Levels

Welcome to the Davidson, a one level home like nothing you've experienced before. Discover the countless ways to personalize your home the moment you walk through the front door. A formal dining room is off to one side, while a living room flex space is on the other, perfect for your home office or to cozy up with a good book. The open concept kitchen and family room will fit all your family friends while you entertain or enjoy the game. The kitchen has ample cabinet space, a large kitchen island, walk-in pantry, and breakfast nook. You'll find your primary bedroom retreat tucked away with large walk-in closet and spa-like primary bath with dual vanities. Two other bedrooms can be found on the opposite side of the home with an additional full bath. The Davidson has a huge second floor with unfinished/conditioned storage that can be converted to a loft or additional bedroom with full bath.

### Features of this Floorplan

- One level living
- Opportunity to convert second floor to loft and/or additional bedroom
- Spacious first floor primary retreat
- Large kitchen island overlooking the family room
- Walk-in pantry
- Formal dining room

#### **SECOND FLOOR**