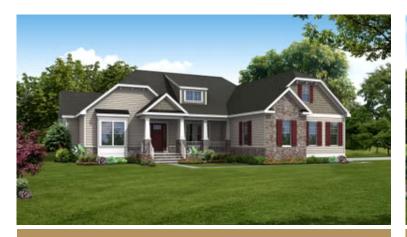

3 - 4 Bedrooms

2.5 - 3 Bathrooms

2,897 Square Feet

2 Car Garage

Levels

Welcome to the Davidson, a one level home like nothing you've experienced before. Discover the countless ways to personalize your home the moment you walk through the front door. A formal dining room is off to one side, while a living room flex space is on the other, perfect for your home office or to cozy up with a good book. The open concept kitchen and family room will fit all your family friends while you entertain or enjoy the game. The kitchen has ample cabinet space, a large kitchen island, walk-in pantry, and breakfast nook. You'll find your primary bedroom retreat tucked away with large walk-in closet and spa-like primary bath with dual vanities. Two other bedrooms can be found on the opposite side of the home with an additional full bath. The Davidson has a huge second floor with unfinished/conditioned storage that can be converted to a loft or additional bedroom with full bath.

### Features of this Floorplan

- One level living
- Opportunity to convert second floor to loft and/or additional bedroom
- Spacious first floor primary retreat
- Large kitchen island overlooking the family room
- Walk-in pantry
- Formal dining room