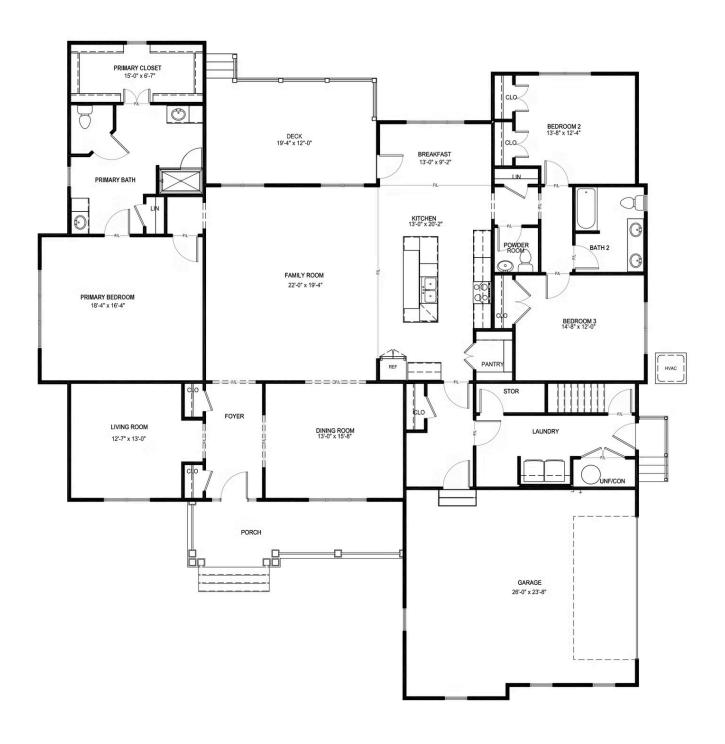

3 - 4 Bedrooms

2.5 - 3 Bathrooms

2,897 Square Feet

2 Car Garage

Levels

Welcome to the Davidson, a one level home like nothing you've experienced before. Discover the countless ways to personalize your home the moment you walk through the front door. A formal dining room is off to one side, while a living room flex space is on the other, perfect for your home office or to cozy up with a good book. The open concept kitchen and family room will fit all your family friends while you entertain or enjoy the game. The kitchen has ample cabinet space, a large kitchen island, walk-in pantry, and breakfast nook. You'll find your primary bedroom retreat tucked away with large walk-in closet and spa-like primary bath with dual vanities. Two other bedrooms can be found on the opposite side of the home with an additional full bath. The Davidson has a huge second floor with unfinished/conditioned storage that can be converted to a loft or additional bedroom with full bath.

### Features of this Floorplan

- One level living
- Opportunity to convert second floor to loft and/or additional bedroom
- Spacious first floor primary retreat
- Large kitchen island overlooking the family room
- Walk-in pantry
- Formal dining room

#### **FIRST FLOOR**