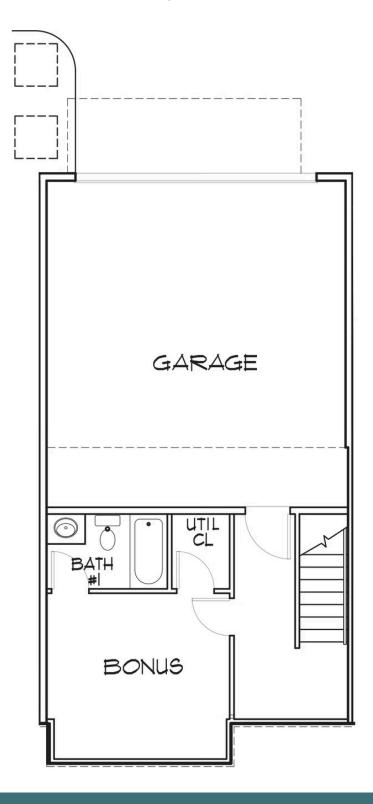

Welcome to your new 3-story townhome at Creek's Edge, a low maintenance community in the heart of Huguenot right next to Stony Point Fashion Park. Your rear load 2-car garage will bring you to the basement level of your home with bonus room and full bath. Head upstairs to the main level where you'll find a flex space with French doors, perfect for a home office, quiet place to curl up with a book, or anything that recharges your batteries. The kitchen features a large corner pantry with island overlooking the family room. Head on out to your deck to start your day with a relaxing cup of coffee or to enjoy a quiet evening. The top floor of the townhome features a tucked away primary bedroom with primary bath; as well as two additional bedrooms, full bath, and laundry room.

#### **BASEMENT**