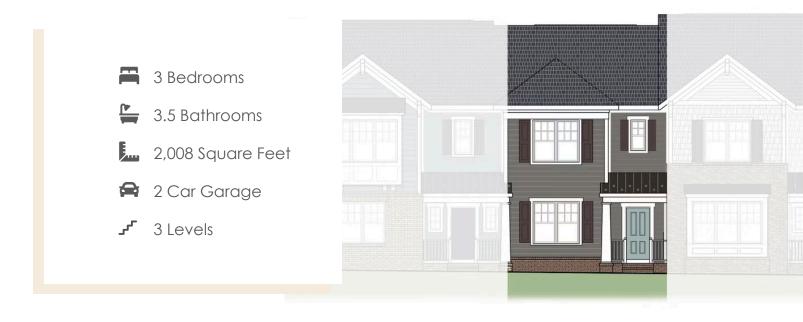

Welcome to your new 3-story townhome at Creek's Edge, a low maintenance community in the heart of Huguenot right next to Stony Point Fashion Park. Your rear load 2-car garage will bring you to the basement level of your home with bonus room and full bath. Head upstairs to the main level where you'll find a flex space with French doors, perfect for a home office, quiet place to curl up with a book, or anything that recharges your batteries. The kitchen features a large corner pantry with island overlooking the family room. Head on out to your deck to start your day with a relaxing cup of coffee or to enjoy a quiet evening. The top floor of the townhome features a tucked away primary bedroom with primary bath; as well as two additional bedrooms, full bath, and laundry room.

### Features of this Floorplan

- Kitchen features corner pantry and large island overlooking family room
- Flex space with French doors
- Deck
- Primary bedroom with attached primary bath
- Rear load 2-car garage on basement level
- Bonus room and full bath in basement