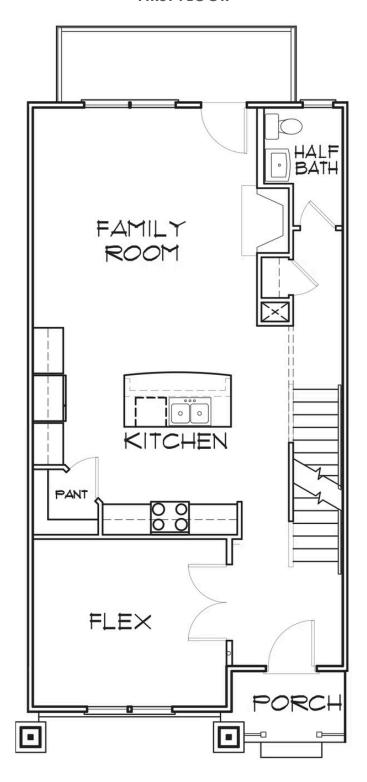

Welcome to your new 3-story townhome at Creek's Edge, a low maintenance community in the heart of Huguenot right next to Stony Point Fashion Park. Your rear load 2-car garage will bring you to the basement level of your home with bonus room and full bath. Head upstairs to the main level where you'll find a flex space with French doors, perfect for a home office, quiet place to curl up with a book, or anything that recharges your batteries. The kitchen features a large corner pantry with island overlooking the family room. Head on out to your deck to start your day with a relaxing cup of coffee or to enjoy a quiet evening. The top floor of the townhome features a tucked away primary bedroom with primary bath; as well as two additional bedrooms, full bath, and laundry room.

### Features of this Floorplan

- Kitchen features corner pantry and large island overlooking family room
- Flex space with French doors
- Deck
- Primary bedroom with attached primary bath
- Rear load 2-car garage on basement level
- Bonus room and full bath in basement