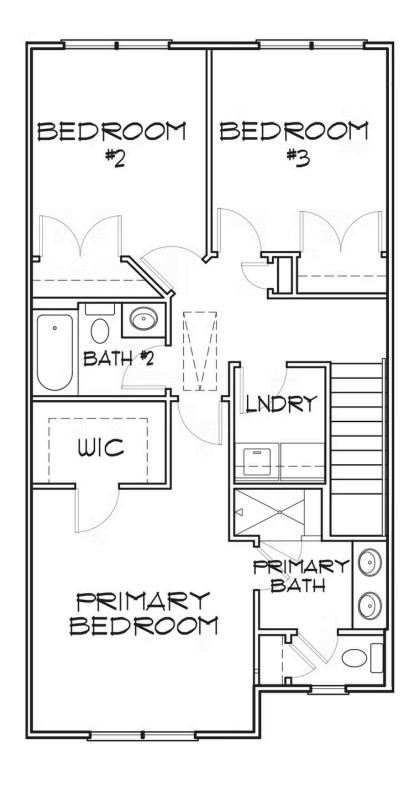

Welcome to your new 3-story townhome at Creek's Edge, a low maintenance community in the heart of Huguenot right next to Stony Point Fashion Park. Your rear load 2-car garage will bring you to the basement level of your home with bonus room and full bath. Head upstairs to the main level where you'll find a flex space with French doors, perfect for a home office, quiet place to curl up with a book, or anything that recharges your batteries. The kitchen features a large corner pantry with island overlooking the family room. Head on out to your deck to start your day with a relaxing cup of coffee or to enjoy a quiet evening. The top floor of the townhome features a tucked away primary bedroom with primary bath; as well as two additional bedrooms, full bath, and laundry room.

### Features of this Floorplan

- Kitchen features corner pantry and large island overlooking family room
- Flex space with French doors
- Deck
- Primary bedroom with attached primary bath
- Rear load 2-car garage on basement level
- Bonus room and full bath in basement

#### **SECOND FLOOR**