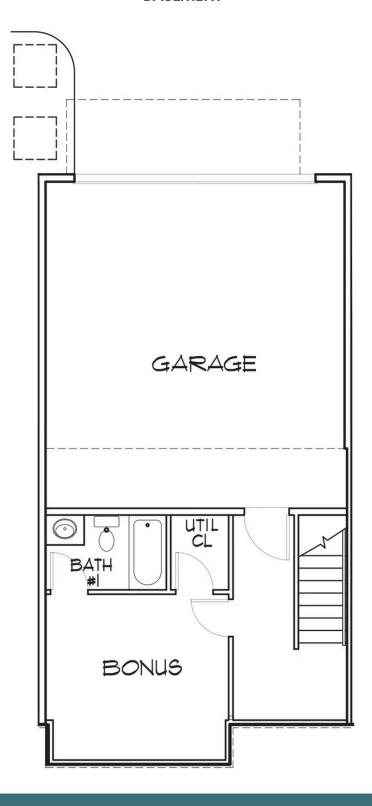

Welcome to your new 3-story townhome at Creek's Edge, a low maintenance community in the heart of Huguenot right next to Stony Point Fashion Park. Your rear load 2-car garage will bring you to the basement level of your home with bonus room and full bath. Head upstairs to the main level where you'll find a flex space with French doors, perfect for a home office, quiet place to curl up with a book, or anything that recharges your batteries. The kitchen features a large corner pantry with island overlooking the family room. Head on out to your deck to start your day with a relaxing cup of coffee or to enjoy a quiet evening. The top floor of the townhome features a tucked away primary bedroom with primary bath; as well as two additional bedrooms, full bath, and laundry room.

#### **BASEMENT**