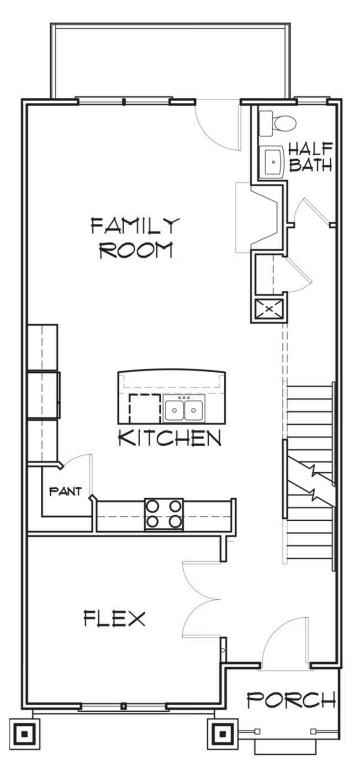

Welcome to your new 3-story townhome at Creek's Edge, a low maintenance community in the heart of Huguenot right next to Stony Point Fashion Park. Your rear load 2-car garage will bring you to the basement level of your home with bonus room and full bath. Head upstairs to the main level where you'll find a flex space with French doors, perfect for a home office, quiet place to curl up with a book, or anything that recharges your batteries. The kitchen features a large corner pantry with island overlooking the family room. Head on out to your deck to start your day with a relaxing cup of coffee or to enjoy a quiet evening. The top floor of the townhome features a tucked away primary bedroom with primary bath; as well as two additional bedrooms, full bath, and laundry room.

#### Features of this Floorplan

- Kitchen features corner pantry and large island overlooking family room
- Flex space with French doors
- Deck
- Primary bedroom with attached primary bath
- Rear load 2-car garage on basement level
- Bonus room and full bath in basement