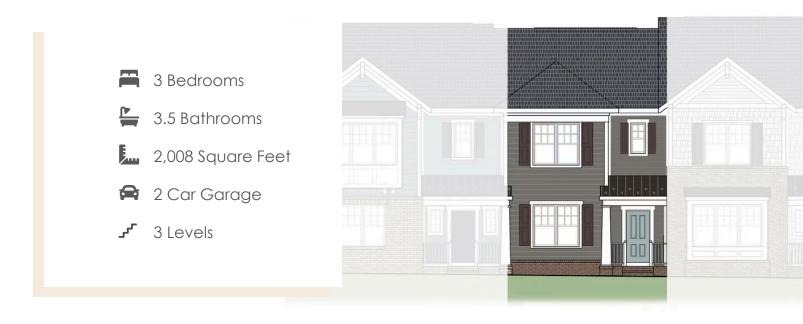

Welcome to your new 3-story townhome at Creek's Edge, a low maintenance community in the heart of Huguenot right next to Stony Point Fashion Park. Your rear load 2-car garage will bring you to the basement level of your home with bonus room and full bath. Head upstairs to the main level where you'll find a flex space with French doors, perfect for a home office, quiet place to curl up with a book, or anything that recharges your batteries. The kitchen features a large corner pantry with island overlooking the family room. Head on out to your deck to start your day with a relaxing cup of coffee or to enjoy a quiet evening. The top floor of the townhome features a tucked away primary bedroom with primary bath; as well as two additional bedrooms, full bath, and laundry room.

#### Features of this Floorplan

- Kitchen features corner pantry and large island overlooking family room
- Flex space with French doors
- Deck
- Primary bedroom with attached primary bath
- Rear load 2-car garage on basement level
- Bonus room and full bath in basement