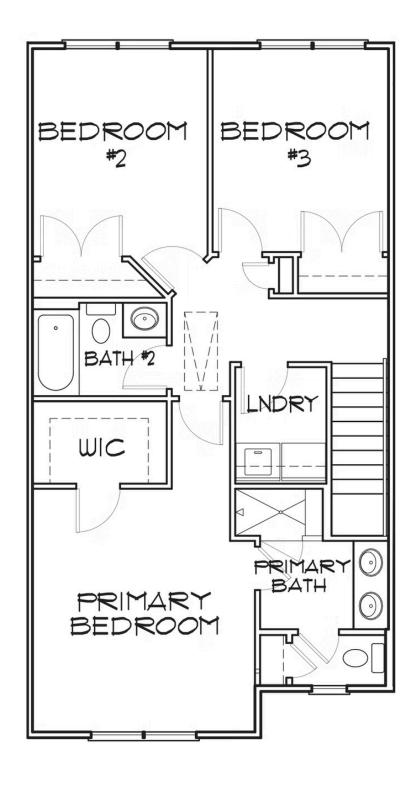

Welcome to your new 3-story townhome at Creek's Edge, a low maintenance community in the heart of Huguenot right next to Stony Point Fashion Park. Your rear load 2-car garage will bring you to the basement level of your home with bonus room and full bath. Head upstairs to the main level where you'll find a flex space with French doors, perfect for a home office, quiet place to curl up with a book, or anything that recharges your batteries. The kitchen features a large corner pantry with island overlooking the family room. Head on out to your deck to start your day with a relaxing cup of coffee or to enjoy a quiet evening. The top floor of the townhome features a tucked away primary bedroom with primary bath; as well as two additional bedrooms, full bath, and laundry room.

#### Features of this Floorplan

- Kitchen features corner pantry and large island overlooking family room
- Flex space with French doors
- Deck
- Primary bedroom with attached primary bath
- Rear load 2-car garage on basement level
- Bonus room and full bath in basement

#### **SECOND FLOOR**