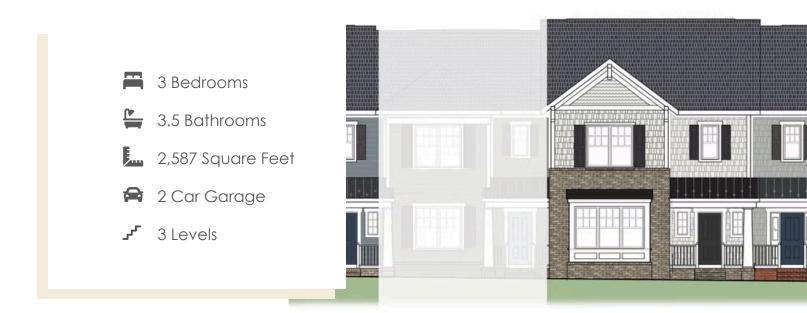

Welcome home to Creek's Edge, a low maintenance townhome community in the heart of Huguenot and situated right near Stony Point Fashion Park. The Creek's Edge B plan is a 3-story townhome that can either be an end or interior unit. A rear load 2-car garage on the basement level leads you into your bonus room and full bath. Head on up to the main level of the home which features a flex space, kitchen with long island and LOTS of cabinet space that overlooks the family room. Head on out to your back deck for some quiet relaxation as you sip your morning coffee or wind down from the day. On the top floor of the townhome you'll find your primary bedroom with spacious primary bath; along with 2 additional bedrooms, full bath, and laundry room for added convenience.

#### Features of this Floorplan

- Kitchen features long island and vast amount of cabinet space
- Primary bedroom retreat with
- Rear load 2-car garage on basement level
- Bonus room and full bath on basement level