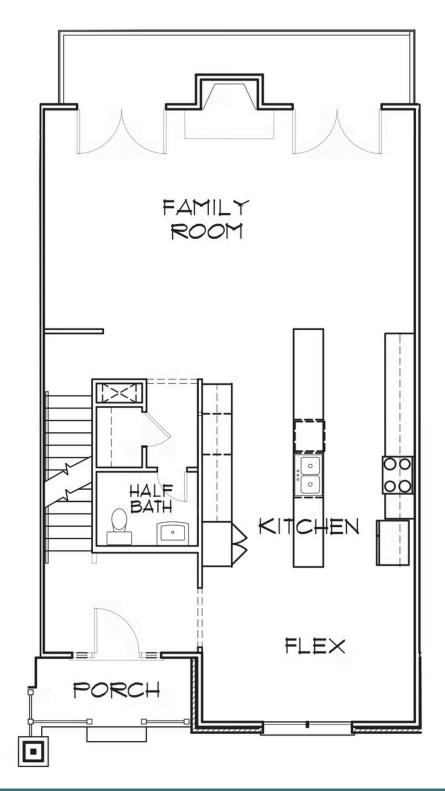

Welcome home to Creek's Edge, a low maintenance townhome community in the heart of Huguenot and situated right near Stony Point Fashion Park. The Creek's Edge B plan is a 3-story townhome that can either be an end or interior unit. A rear load 2-car garage on the basement level leads you into your bonus room and full bath. Head on up to the main level of the home which features a flex space, kitchen with long island and LOTS of cabinet space that overlooks the family room. Head on out to your back deck for some quiet relaxation as you sip your morning coffee or wind down from the day. On the top floor of the townhome you'll find your primary bedroom with spacious primary bath; along with 2 additional bedrooms, full bath, and laundry room for added convenience.

#### Features of this Floorplan

- Kitchen features long island and vast amount of cabinet space
- Primary bedroom retreat with
- Rear load 2-car garage on basement level
- Bonus room and full bath on basement level

### eagleofva.com

**FIRST FLOOR** 