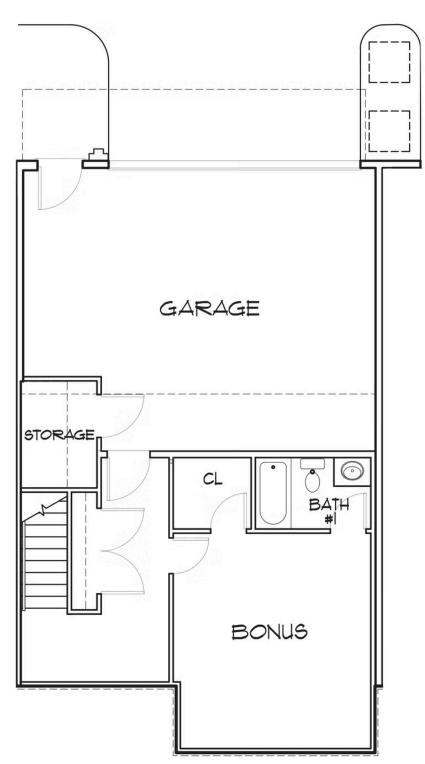

Welcome home to Creek's Edge, a low maintenance townhome community in the heart of Huguenot and situated right near Stony Point Fashion Park. The Creek's Edge B plan is a 3-story townhome that can either be an end or interior unit. A rear load 2-car garage on the basement level leads you into your bonus room and full bath. Head on up to the main level of the home which features a flex space, kitchen with long island and LOTS of cabinet space that overlooks the family room. Head on out to your back deck for some quiet relaxation as you sip your morning coffee or wind down from the day. On the top floor of the townhome you'll find your primary bedroom with spacious primary bath; along with 2 additional bedrooms, full bath, and laundry room for added convenience.

#### Features of this Floorplan

- Kitchen features long island and vast amount of cabinet space
- Primary bedroom retreat with
- Rear load 2-car garage on basement level
- Bonus room and full bath on basement level

### eagleofva.com

BASEMENT