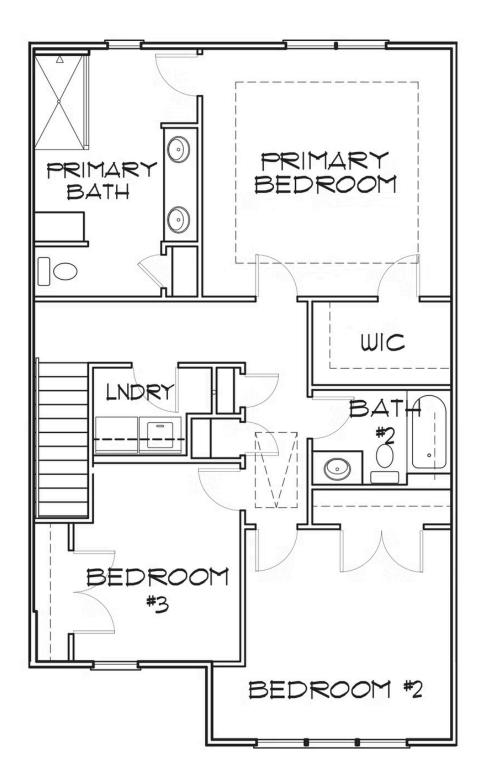

Welcome home to Creek's Edge, a low maintenance townhome community in the heart of Huguenot and situated right near Stony Point Fashion Park. The Creek's Edge B plan is a 3-story townhome that can either be an end or interior unit. A rear load 2-car garage on the basement level leads you into your bonus room and full bath. Head on up to the main level of the home which features a flex space, kitchen with long island and LOTS of cabinet space that overlooks the family room. Head on out to your back deck for some quiet relaxation as you sip your morning coffee or wind down from the day. On the top floor of the townhome you'll find your primary bedroom with spacious primary bath; along with 2 additional bedrooms, full bath, and laundry room for added convenience.

#### Features of this Floorplan

- Kitchen features long island and vast amount of cabinet space
- Primary bedroom retreat with
- Rear load 2-car garage on basement level
- Bonus room and full bath on basement level

### eagleofva.com

SECOND FLOOR