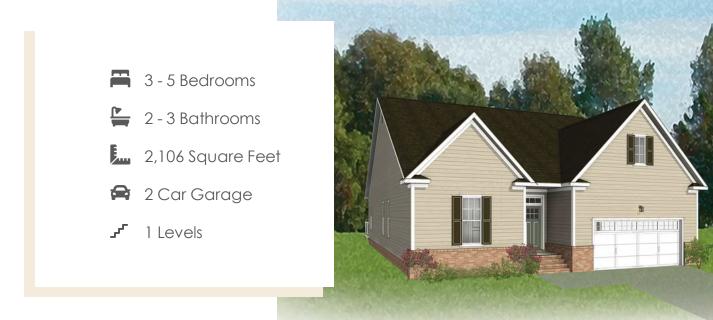

Taking single-level living to the next level of style, the Corvallis offers 3 bedrooms, 2 full baths, a 2car garage, and over 2,000 square feet of space. You'll feel right at home in the expansive, easy-flowing design blending both modern kitchen and family room into a centerpiece for contemporary living. After the day, escape to your primary bedroom oasis, complete with a dual-sink bath and cavernous walk-in closet. Two additional bedrooms and a central laundry room complete the plan. Packed with features and built for flexibility, the Corvallis can be personalized to your needs, with options for a second floor, a pocket office, morning room, screen porch, and more.

#### Features of this Floorplan

- One level living
- Option for second floor loft, bedrooms, and/or unfinished storage
- Option for morning room
- Option for screened porch or lanai
- Multiple primary bath configurations
- Den or formal dining room options