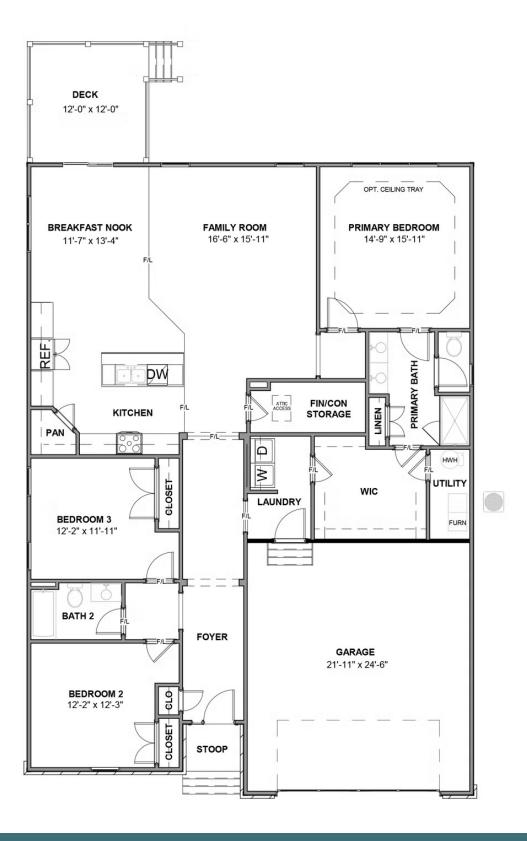

Taking single-level living to the next level of style, the Corvallis offers 3 bedrooms, 2 full baths, a 2car garage, and over 2,000 square feet of space. You'll feel right at home in the expansive, easy-flowing design blending both modern kitchen and family room into a centerpiece for contemporary living. After the day, escape to your primary bedroom oasis, complete with a dual-sink bath and cavernous walk-in closet. Two additional bedrooms and a central laundry room complete the plan. Packed with features and built for flexibility, the Corvallis can be personalized to your needs, with options for a second floor, a pocket office, morning room, screen porch, and more.

#### Features of this Floorplan

- One level living
- Option for second floor loft, bedrooms, and/or unfinished storage
- Option for morning room
- Option for screened porch or lanai
- Multiple primary bath configurations
- Den or formal dining room options