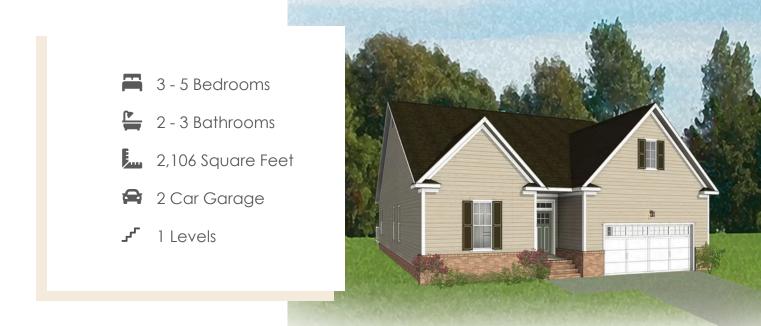

Taking single-level living to the next level of style, the Corvallis offers 3 bedrooms, 2 full baths, a 2-car garage, and over 2,000 square feet of space. You'll feel right at home in the expansive, easy-flowing design blending both modern kitchen and family room into a centerpiece for contemporary living. After the day, escape to your primary bedroom oasis, complete with a dual-sink bath and cavernous walk-in closet. Two additional bedrooms and a central laundry room complete the plan. Packed with features and built for flexibility, the Corvallis can be personalized to your needs, with options for a second floor, a pocket office, morning room, screen porch, and more.

#### Features of this Floorplan

- One level living
- Option for second floor loft, bedrooms, and/or unfinished storage
- Option for morning room
- Option for screened porch or lanai
- Multiple primary bath configurations
- Den or formal dining room options