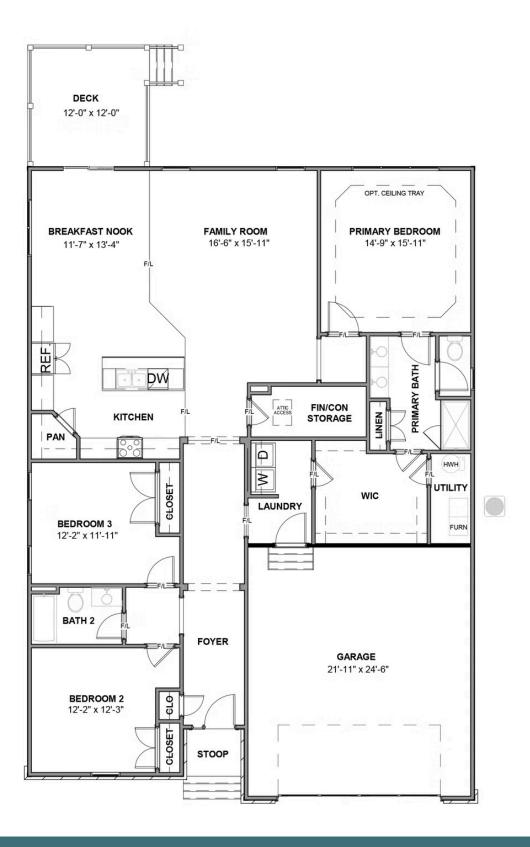

Taking single-level living to the next level of style, the Corvallis offers 3 bedrooms, 2 full baths, a 2-car garage, and over 2,000 square feet of space. You'll feel right at home in the expansive, easy-flowing design blending both modern kitchen and family room into a centerpiece for contemporary living. After the day, escape to your primary bedroom oasis, complete with a dual-sink bath and cavernous walk-in closet. Two additional bedrooms and a central laundry room complete the plan. Packed with features and built for flexibility, the Corvallis can be personalized to your needs, with options for a second floor, a pocket office, morning room, screen porch, and more.

#### Features of this Floorplan

- One level living
- Option for second floor loft, bedrooms, and/or unfinished storage
- Option for morning room
- Option for screened porch or lanai
- Multiple primary bath configurations
- Den or formal dining room options