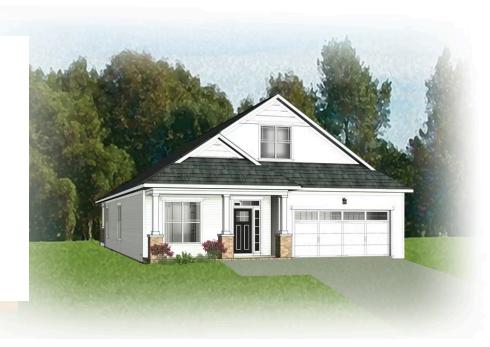

## THE Clarion

3 Bedrooms

2 Bathrooms

1,801 Square Feet

2 Car Garage

ر 1 Levels

The Clarion features over 1,800 square feet of living space on one level with 3 bedrooms, 2 full baths, and a 2-car garage. Enter the spacious foyer of your home from your full front porch. Follow the delicious aroma of fresh cookies baking back to the kitchen which flows seamlessly into the breakfast nook and family room. If it's outdoor space you crave to relax, then the lanai is perfect for you! Your first floor primary bedroom features an attached dual-sink bath and large walk-in closet. Two additional bedrooms and full bath are located at the front of the home.