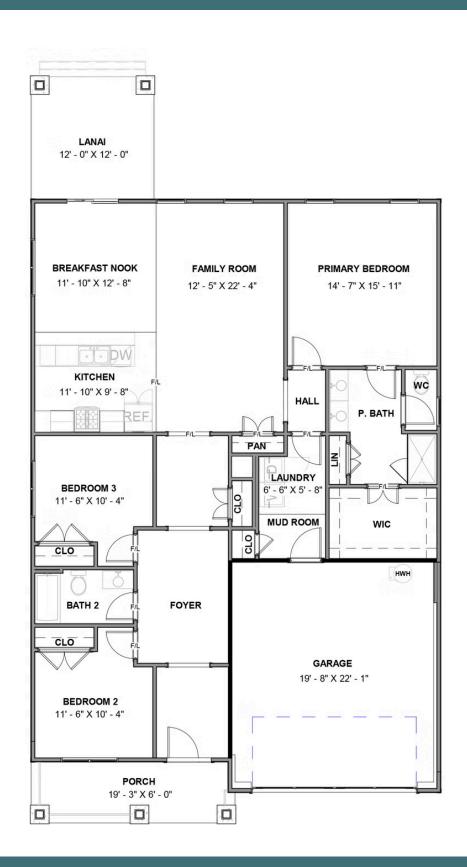

## THE Clarion

3 Bedrooms

2 Bathrooms

1,801 Square Feet

2 Car Garage

ر 1 Levels

The Clarion features over 1,800 square feet of living space on one level with 3 bedrooms, 2 full baths, and a 2-car garage. Enter the spacious foyer of your home from your full front porch. Follow the delicious aroma of fresh cookies baking back to the kitchen which flows seamlessly into the breakfast nook and family room. If it's outdoor space you crave to relax, then the lanai is perfect for you! Your first floor primary bedroom features an attached dual-sink bath and large walk-in closet. Two additional bedrooms and full bath are located at the front of the home.

Features of this Floorplan

- One level living
- Full front porch