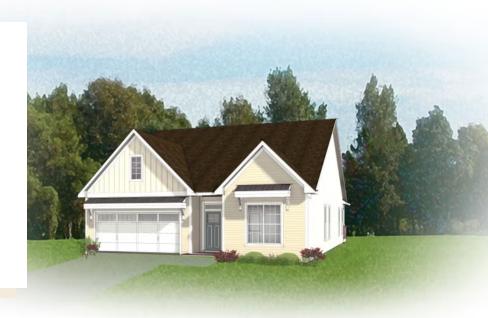

## THE Cedar

3 Bedrooms

2 Bathrooms

2,090 Square Feet

2 Car Garage

1 Levels

The Cedar is what all your new home dreams are made of with over 2,000 square feet of one level living with 3 bedrooms, 2 baths, and 2-car garage. Towards the rear of your home, you will find a spacious kitchen complete with walk-in corner pantry and large island overlooking the dining area and family room. Your lanai offers you the outdoor space you desire to enjoy the morning sunrise or evening sunset. An office is tucked away off the mud room giving you an additional space to get some work done or to hide away with your newest book. The primary bedroom features a spacious primary bath and large walk-in closet with access to the laundry room. Two additional bedrooms and full bath are located towards the front of the home.