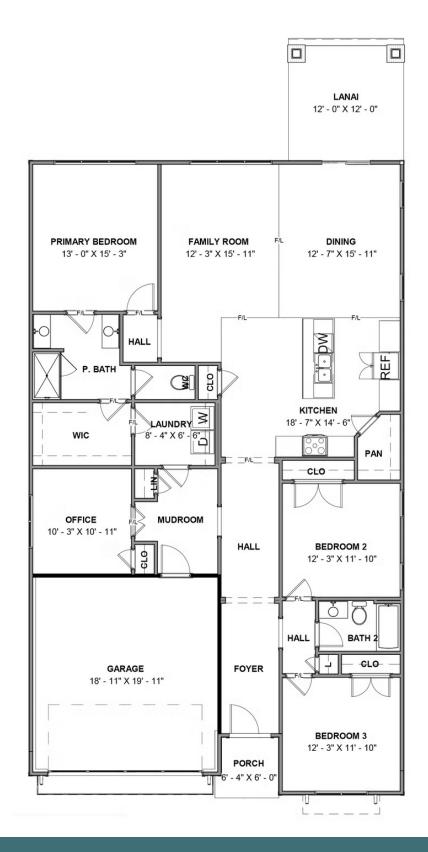

## THE Cedar

3 Bedrooms

2 Bathrooms

2,090 Square Feet

2 Car Garage

1 Levels

The Cedar is what all your new home dreams are made of with over 2,000 square feet of one level living with 3 bedrooms, 2 baths, and 2-car garage. Towards the rear of your home, you will find a spacious kitchen complete with walk-in corner pantry and large island overlooking the dining area and family room. Your lanai offers you the outdoor space you desire to enjoy the morning sunrise or evening sunset. An office is tucked away off the mud room giving you an additional space to get some work done or to hide away with your newest book. The primary bedroom features a spacious primary bath and large walk-in closet with access to the laundry room. Two additional bedrooms and full bath are located towards the front of the home.

Features of this Floorplan

- One level living
- Office
- Walk-in pantry