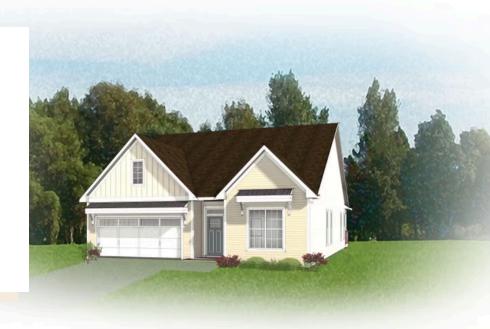

## THE Cedar

3 Bedrooms

2 Bathrooms

2,090 Square Feet

2 Car Garage

ر 1 Levels

The Cedar is what all your new home dreams are made of with over 2,000 square feet of one level living with 3 bedrooms, 2 baths, and 2-car garage. Towards the rear of your home, you will find a spacious kitchen complete with walk-in corner pantry and large island overlooking the dining area and family room. Your lanai offers you the outdoor space you desire to enjoy the morning sunrise or evening sunset. An office is tucked away off the mud room giving you an additional space to get some work done or to hide away with your newest book. The primary bedroom features a spacious primary bath and large walk-in closet with access to the laundry room. Two additional bedrooms and full bath are located towards the front of the home.

Features of this Floorplan

- One level living
- Office
- Walk-in pantry

## THE Cedar

**Traditional** 

**Arts & Crafts** 

Craftsman