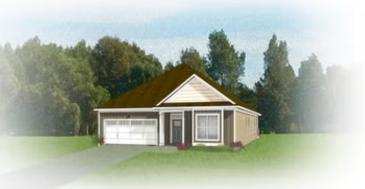

new home dreams are made of with over 2,000 square feet of one level living with 3 bedrooms, 2 baths, and 2-car garage. Towards the rear of your home, you will find a spacious kitchen complete with walk-in corner pantry and large island overlooking the dining area and family room. Your lanai offers you the outdoor space you desire to enjoy the morning sunrise or evening sunset. An office is tucked away off the mud room giving you an additional space to get some work done or to hide away with your newest book. The primary bedroom features a spacious primary bath and large walk-in closet with access to the laundry room. Two additional bedrooms and full bath are located towards the front of the home.

Features of this Floorplan

- One level living
- Office
- Walk-in pantry

## THE Cedar







**Traditional** 

**Arts & Crafts** 



Craftsman

## THE Cedar





## eagleofva.com