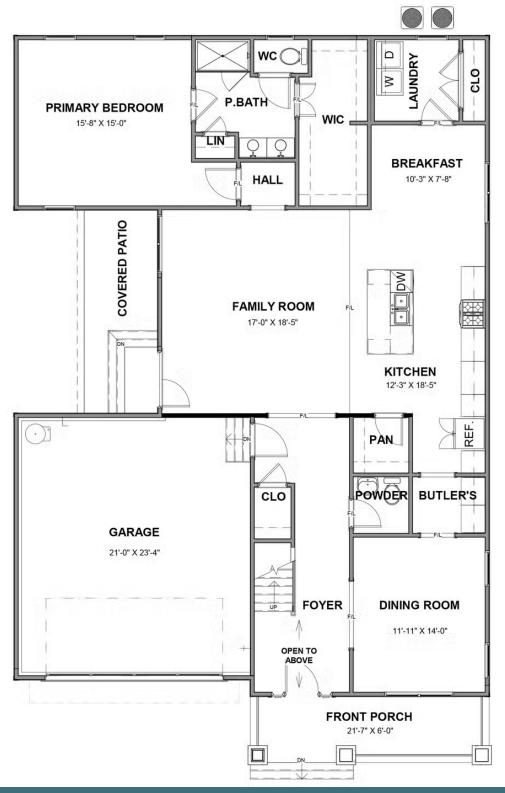

3 Bedrooms

2.5 Bathrooms

2,551 Square Feet

2 Car Garage

ر 2 Levels

The Caroline blends traditional sensibilities and modern style in over 2500 square feet of space with 3 bedrooms, 2.5 baths, and 2-car garage. From morning news coffee to movie night snacks, the seamless flow between kitchen and family room means life's moments are never interrupted, while a covered courtyard patio and formal dining room extend the possibilities both inside and out. Ready for bed? Then a first floor primary suite with spacious walk-in closet and luxurious dual-sink bath is ready for you, with two additional bedrooms, a full bath, and flexible office space found on the second floor.

#### Features of this Floorplan

- First floor primary bedroom
- Office located on the second floor
- Covered courtyard patio with option to extend

**Arts & Crafts** 

Craftsman