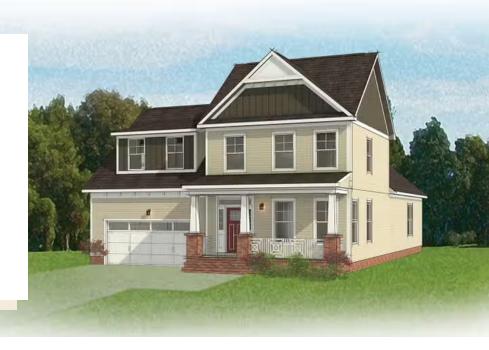

3 Bedrooms

2.5 Bathrooms

2,551 Square Feet

2 Car Garage

ر 2 Levels

The Caroline blends traditional sensibilities and modern style in over 2500 square feet of space with 3 bedrooms, 2.5 baths, and 2-car garage. From morning news coffee to movie night snacks, the seamless flow between kitchen and family room means life's moments are never interrupted, while a covered courtyard patio and formal dining room extend the possibilities both inside and out. Ready for bed? Then a first floor primary suite with spacious walk-in closet and luxurious dual-sink bath is ready for you, with two additional bedrooms, a full bath, and flexible office space found on the second floor.

#### Features of this Floorplan

- First floor primary bedroom
- Office located on the second floor
- Covered courtyard patio with option to extend

**Arts & Crafts** 

Craftsman