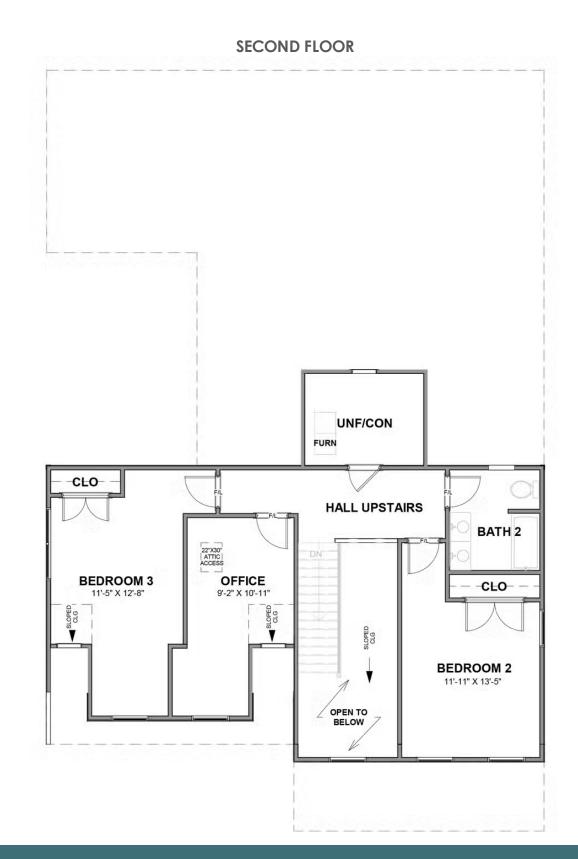

3 Bedrooms

2.5 Bathrooms

2,551 Square Feet

2 Car Garage

ر 2 Levels

The Caroline blends traditional sensibilities and modern style in over 2500 square feet of space with 3 bedrooms, 2.5 baths, and 2-car garage. From morning news coffee to movie night snacks, the seamless flow between kitchen and family room means life's moments are never interrupted, while a covered courtyard patio and formal dining room extend the possibilities both inside and out. Ready for bed? Then a first floor primary suite with spacious walk-in closet and luxurious dual-sink bath is ready for you, with two additional bedrooms, a full bath, and flexible office space found on the second floor.

#### Features of this Floorplan

- First floor primary bedroom
- Office located on the second floor
- Covered courtyard patio with option to extend

**Arts & Crafts** 

Craftsman