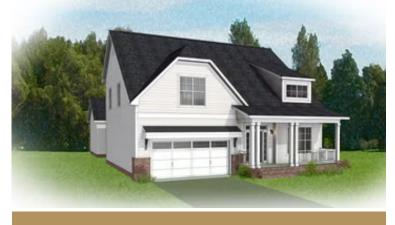

3 - 4 Bedrooms

2.5 - 3 Bathrooms

2,873 Square Feet

2 Car Garage

2 Levels

Live life on a larger scale with the Carlisle, a spacious 2-story plan with 3 bedrooms, 2.5 baths, a 2-car garage, and over 2,800 square feet of splendor. Step through the 2-story foyer and into the vast awesomeness of space of the family room, perfectly staged between the covered courtyard patio and breathtaking kitchen and breakfast nook—where you'll find a second covered porch that can be turned into a screened porch or morning room if desired. A step-thru butler's pantry leads to the dining room and back to the foyer, where a study offers an ideal home office or opportunity for an open den. Tucked off the family room is the primary suite with dual-vanity bath and cavernous walk-in closet. The second floor features two additional bedrooms, a full bath, and a generous amount of storage that can be transformed into a fourth bedroom and third full bath.

**Arts & Crafts** 

Arts & Crafts

Craftsman

**Traditional** 

**Traditional** 