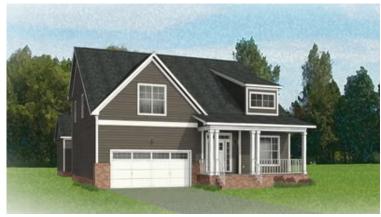

3 - 4 Bedrooms

2.5 - 3 Bathrooms

2,873 Square Feet

2 Car Garage

2 Levels

Live life on a larger scale with the Carlisle, a spacious 2-story plan with 3 bedrooms, 2.5 baths, a 2-car garage, and over 2,800 square feet of splendor. Step through the 2-story foyer and into the vast awesomeness of space of the family room, perfectly staged between the covered courtyard patio and breathtaking kitchen and breakfast nook—where you'll find a second covered porch that can be turned into a screened porch or morning room if desired. A step-thru butler's pantry leads to the dining room and back to the foyer, where a study offers an ideal home office or opportunity for an open den. Tucked off the family room is the primary suite with dual-vanity bath and cavernous walk-in closet. The second floor features two additional bedrooms, a full bath, and a generous amount of storage that can be transformed into a fourth bedroom and third full bath.

**Arts & Crafts** 

Arts & Crafts

Craftsman

**Traditional** 

**Traditional** 