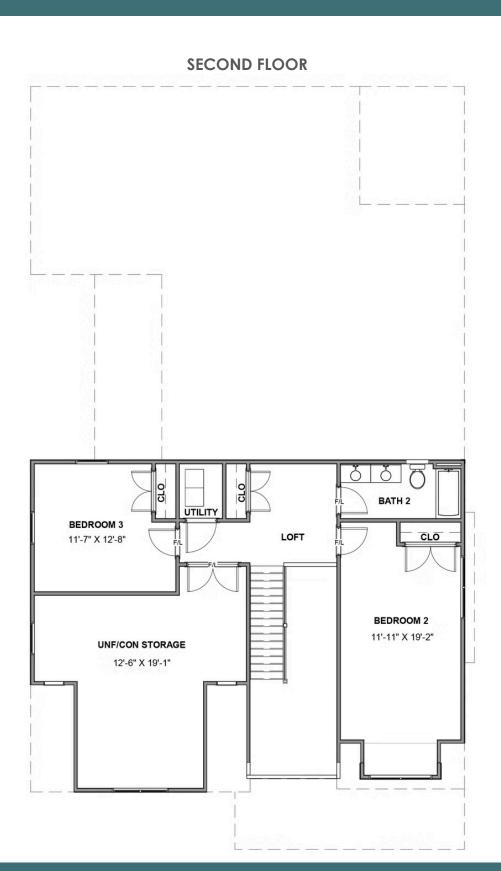

3 - 4 Bedrooms

2.5 - 3 Bathrooms

2,873 Square Feet

2 Car Garage

2 Levels

Live life on a larger scale with the Carlisle, a spacious 2-story plan with 3 bedrooms, 2.5 baths, a 2-car garage, and over 2,800 square feet of splendor. Step through the 2-story foyer and into the vast awesomeness of space of the family room, perfectly staged between the covered courtyard patio and breathtaking kitchen and breakfast nook—where you'll find a second covered porch that can be turned into a screened porch or morning room if desired. A step-thru butler's pantry leads to the dining room and back to the foyer, where a study offers an ideal home office or opportunity for an open den. Tucked off the family room is the primary suite with dual-vanity bath and cavernous walk-in closet. The second floor features two additional bedrooms, a full bath, and a generous amount of storage that can be transformed into a fourth bedroom and third full bath.

#### Features of this Floorplan

- First floor primary bedroom with multiple primary bath layouts
- Two patios: courtyard patio and covered raised patio in rear of home
- Study
- Butler's pantry connecting to formal dining room
- Option for screened porch or morning room
- Fireplace or twilight fireplace options
- Opportunity for rec room or fourth bedroom on second floor