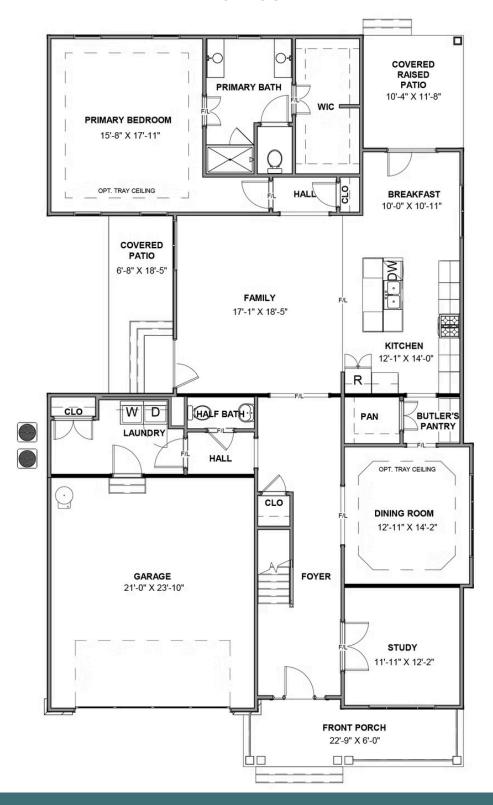

3 - 4 Bedrooms

2.5 - 3 Bathrooms

2,873 Square Feet

2 Car Garage

2 Levels

Live life on a larger scale with the Carlisle, a spacious 2-story plan with 3 bedrooms, 2.5 baths, a 2-car garage, and over 2,800 square feet of splendor. Step through the 2-story foyer and into the vast awesomeness of space of the family room, perfectly staged between the covered courtyard patio and breathtaking kitchen and breakfast nook—where you'll find a second covered porch that can be turned into a screened porch or morning room if desired. A step-thru butler's pantry leads to the dining room and back to the foyer, where a study offers an ideal home office or opportunity for an open den. Tucked off the family room is the primary suite with dual-vanity bath and cavernous walk-in closet. The second floor features two additional bedrooms, a full bath, and a generous amount of storage that can be transformed into a fourth bedroom and third full bath.

#### Features of this Floorplan

- First floor primary bedroom with multiple primary bath layouts
- Two patios: courtyard patio and covered raised patio in rear of home
- Study
- Butler's pantry connecting to formal dining room
- Option for screened porch or morning room
- Fireplace or twilight fireplace options
- Opportunity for rec room or fourth bedroom on second floor

#### **FIRST FLOOR**