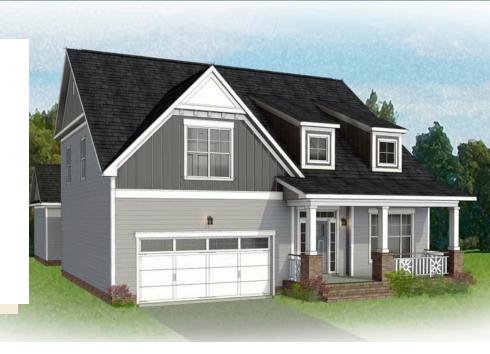

3 - 4 Bedrooms

2.5 - 3 Bathrooms

2,873 Square Feet

2 Car Garage

2 Levels

Live life on a larger scale with the Carlisle, a spacious 2-story plan with 3 bedrooms, 2.5 baths, a 2-car garage, and over 2,800 square feet of splendor. Step through the 2-story foyer and into the vast awesomeness of space of the family room, perfectly staged between the covered courtyard patio and breathtaking kitchen and breakfast nook—where you'll find a second covered porch that can be turned into a screened porch or morning room if desired. A step-thru butler's pantry leads to the dining room and back to the foyer, where a study offers an ideal home office or opportunity for an open den. Tucked off the family room is the primary suite with dual-vanity bath and cavernous walk-in closet. The second floor features two additional bedrooms, a full bath, and a generous amount of storage that can be transformed into a fourth bedroom and third full bath.

#### Features of this Floorplan

- First floor primary bedroom with multiple primary bath layouts
- Two patios: courtyard patio and covered raised patio in rear of home
- Study
- Butler's pantry connecting to formal dining room
- Option for screened porch or morning room
- Fireplace or twilight fireplace options
- Opportunity for rec room or fourth bedroom on second floor