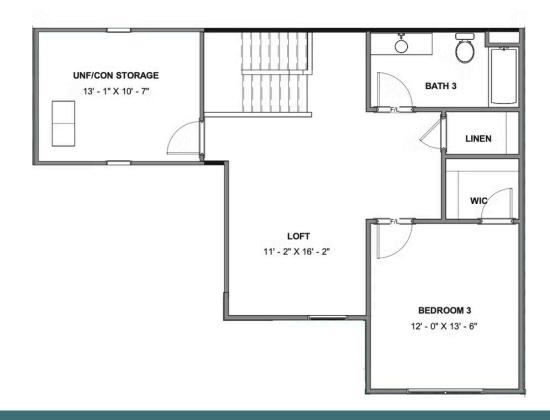

### Features of this Floorplan

- 2-story townhome with 2-car garage
- First floor primary bedroom with spacious primary bath
- Additional bedroom and full bath on first floor
- Second floor features loft, bedroom, and full bath
- Dining room
- Unfinished/conditioned storage on second floor

#### **SECOND FLOOR**