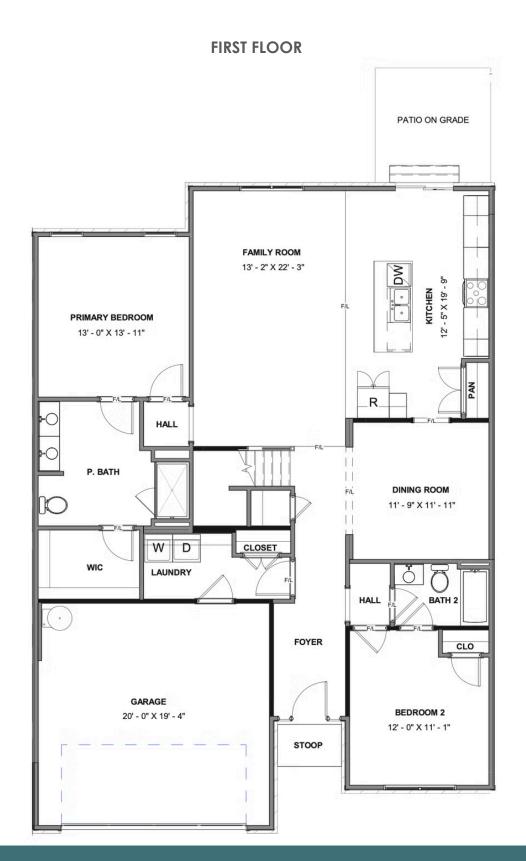

## THE **Brady**

3 Bathrooms

2,330 Square Feet

2 Levels

Welcome home to the Brady, a 2-story townhome with 2-car garage and plenty of room to spread out and call your own. Enter through the garage and into your laundry/mud room. The open concept kitchen features a large island overlooking the family room, spacious pantry, and access to the dining room. Tucked off the family room is your primary bedroom retreat with large primary bath and walk-in closet. A second bedroom and full bath can be found at the front of the home. Head on up to your second floor where you'll find a loft, third bedroom with walk-in closet, and full bath.

### Features of this Floorplan

- 2-story townhome with 2-car garage
- First floor primary bedroom with spacious primary bath
- Additional bedroom and full bath on first floor
- Second floor features loft, bedroom, and full bath
- Dining room
- Unfinished/conditioned storage on second floor