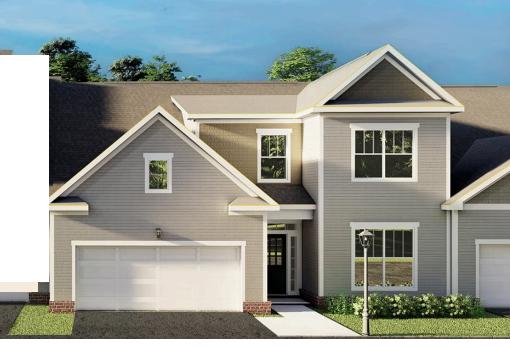

## THE **Brady**

3 Bathrooms

2,330 Square Feet

2 Levels

Welcome home to the Brady, a 2-story townhome with 2-car garage and plenty of room to spread out and call your own. Enter through the garage and into your laundry/mud room. The open concept kitchen features a large island overlooking the family room, spacious pantry, and access to the dining room. Tucked off the family room is your primary bedroom retreat with large primary bath and walk-in closet. A second bedroom and full bath can be found at the front of the home. Head on up to your second floor where you'll find a loft, third bedroom with walk-in closet, and full bath.