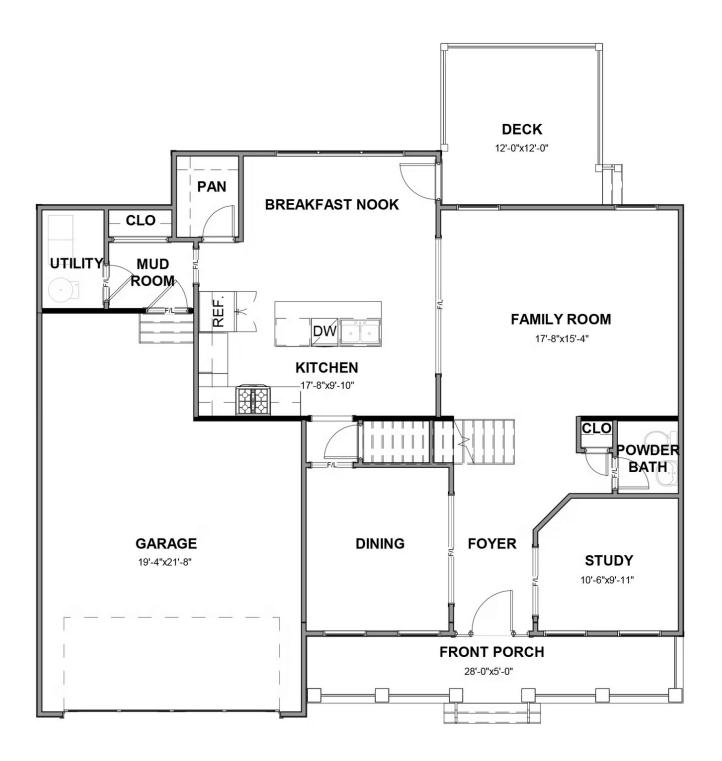

**FIRST FLOOR** 

# THE Bradford

Smart, stately, and dressed to impress, the Bradford is a new 2-story plan with 4 bedrooms, 2.5+ baths, a back deck, and over 2,700 square feet of gracious modern living. Step from front porch to foyer and into a feeling of home as fresh as the mountain air. A front study and formal dining room greet guests like proper hosts, inviting all to a vast panoramic roomscape where the smells of home cooking blend with the love of family and laughter of gatherings that go well past bedtime. As the night ends, head upstairs to your majestic primary suite with its epic dualsink bath and linen closet, and a walk-in as big as the great outdoors. 3 additional bedrooms with walk-in closets, a full dual-sink bath, and second floor laundry ensure you never be lacking for space to stretch and room to grow.

#### Features of this Floorplan

- Study
- Formal dining room
- Walk-in pantry
- Full front porch
- Spacious primary bedroom with multiple bath layouts and huge walk-in closet
- Three additional bedrooms all with generous sized walk-in closets
- Option for three-car garage
- Option for screened porch