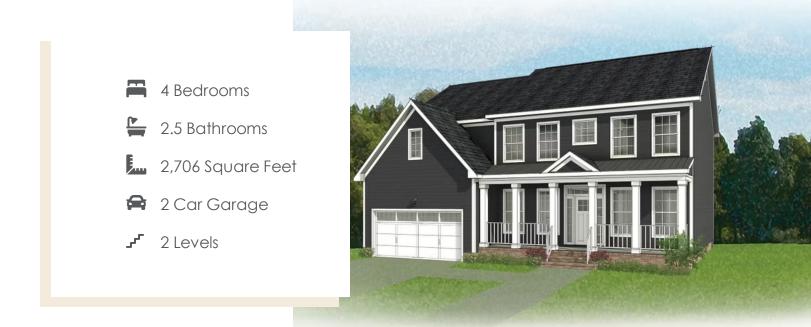

# THE Bradford

Smart, stately, and dressed to impress, the Bradford is a new 2-story plan with 4 bedrooms, 2.5+ baths, a back deck, and over 2,700 square feet of gracious modern living. Step from front porch to foyer and into a feeling of home as fresh as the mountain air. A front study and formal dining room greet guests like proper hosts, inviting all to a vast panoramic roomscape where the smells of home cooking blend with the love of family and laughter of gatherings that go well past bedtime. As the night ends, head upstairs to your majestic primary suite with its epic dualsink bath and linen closet, and a walk-in as big as the great outdoors. 3 additional bedrooms with walk-in closets, a full dual-sink bath, and second floor laundry ensure you never be lacking for space to stretch and room to grow.

#### Features of this Floorplan

- Study
- Formal dining room
- Walk-in pantry
- Full front porch
- Spacious primary bedroom with multiple bath layouts and huge walk-in closet
- Three additional bedrooms all with generous sized walk-in closets
- Option for three-car garage
- Option for screened porch

## THE Bradford