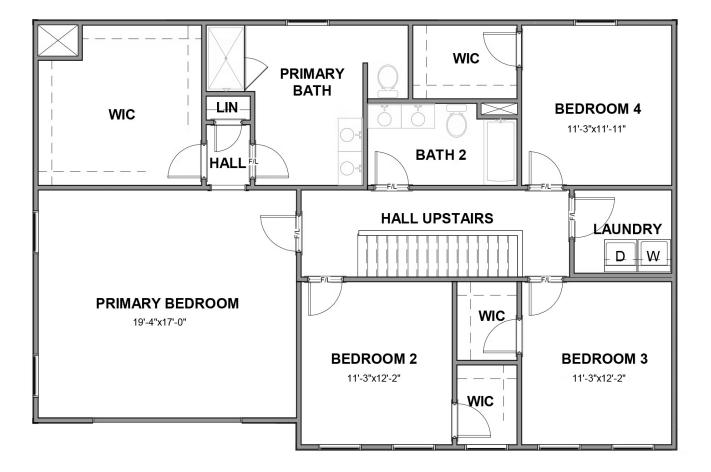

**SECOND FLOOR** 

# THE Bradford

Smart, stately, and dressed to impress, the Bradford is a new 2-story plan with 4 bedrooms, 2.5+ baths, a back deck, and over 2,700 square feet of gracious modern living. Step from front porch to foyer and into a feeling of home as fresh as the mountain air. A front study and formal dining room greet guests like proper hosts, inviting all to a vast panoramic roomscape where the smells of home cooking blend with the love of family and laughter of gatherings that go well past bedtime. As the night ends, head upstairs to your majestic primary suite with its epic dualsink bath and linen closet, and a walk-in as big as the great outdoors. 3 additional bedrooms with walk-in closets, a full dual-sink bath, and second floor laundry ensure you never be lacking for space to stretch and room to grow.

#### Features of this Floorplan

- Study
- Formal dining room
- Walk-in pantry
- Full front porch
- Spacious primary bedroom with multiple bath layouts and huge walk-in closet
- Three additional bedrooms all with generous sized walk-in closets
- Option for three-car garage
- Option for screened porch