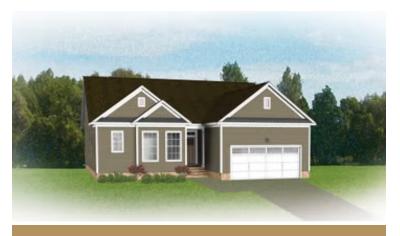

### THE **Beverly**



3 Bedrooms

2.5 Bathrooms

1,670 Square Feet

2 Car Garage

1 Levels



The Beverly plan is a one level new home floor plan with 3 bedrooms, 2.5 bathrooms, a 2-car garage, and many opportunities for personalization. This plan features a spacious kitchen with a walk-in pantry. It also has a large open family room with an optional interior fireplace, which then flows right into the Dining Room. The large primary bedroom has a spacious primaryBathroom with a large walk-in closet. The back of the home features space for a deck with the option of a Florida room or screened-in porch.

#### Features of this Floorplan

- One level living
- Formal dining room
- Option for screened porch or Florida room
- Alternate kitchen layout

# THE **Beverly**





**Traditional** 



**Arts & Crafts** 



Craftsman

## THE **Beverly**





#### eagleofva.com