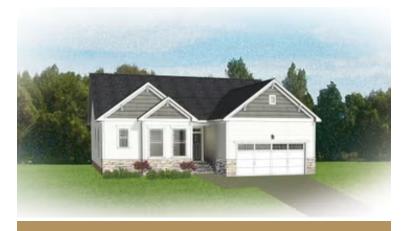

**



3 Bedrooms

2.5 Bathrooms

1,670 Square Feet

2 Car Garage

1 Levels



The Beverly plan is a one level new home floor plan with 3 bedrooms, 2.5 bathrooms, a 2-car garage, and many opportunities for personalization. This plan features a spacious kitchen with a walk-in pantry. It also has a large open family room with an optional interior fireplace, which then flows right into the Dining Room. The large primary bedroom has a spacious primaryBathroom with a large walk-in closet. The back of the home features space for a deck with the option of a Florida room or screened-in porch.

#### Features of this Floorplan

- One level living
- Formal dining room
- Option for screened porch or Florida room
- Alternate kitchen layout

# THE **Beverly**





**Traditional** 



**Arts & Crafts** 



Craftsman

## THE **Beverly**





#### eagleofva.com