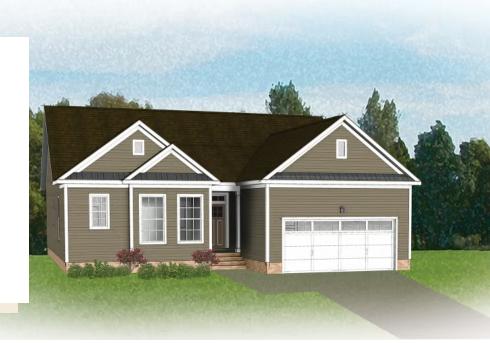

### THE **Beverly**

3 Bedrooms

2.5 Bathrooms

1,670 Square Feet

2 Car Garage

1 Levels

The Beverly plan is a one level new home floor plan with 3 bedrooms, 2.5 bathrooms, a 2-car garage, and many opportunities for personalization. This plan features a spacious kitchen with a walk-in pantry. It also has a large open family room with an optional interior fireplace, which then flows right into the Dining Room. The large primary bedroom has a spacious primaryBathroom with a large walk-in closet. The back of the home features space for a deck with the option of a Florida room or screened-in porch.

# THE **Beverly**

**Traditional** 

**Arts & Crafts** 

Craftsman