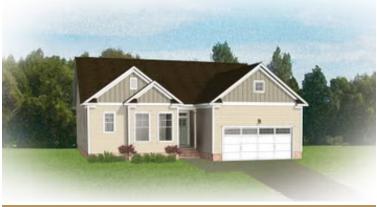

### THE **Beverly**



3 Bedrooms

2.5 Bathrooms

1,670 Square Feet

2 Car Garage

1 Levels



The Beverly plan is a one level new home floor plan with 3 bedrooms, 2.5 bathrooms, a 2-car garage, and many opportunities for personalization. This plan features a spacious kitchen with a walk-in pantry. It also has a large open family room with an optional interior fireplace, which then flows right into the Dining Room. The large primary bedroom has a spacious primaryBathroom with a large walk-in closet. The back of the home features space for a deck with the option of a Florida room or screened-in porch.

#### Features of this Floorplan

- One level living
- Formal dining room
- Option for screened porch or Florida room
- Alternate kitchen layout

# THE **Beverly**





**Traditional** 



**Arts & Crafts** 



Craftsman

## THE **Beverly**





#### eagleofva.com