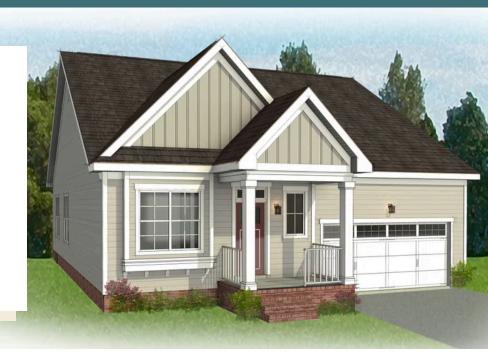

#### THE Belmont

2 Bedrooms

2.5 Bathrooms

1,806 Square Feet

2 Car Garage

ر 1 Levels

Downsizing life meets upscale living with the Belmont, a one-level plan that packs 2 bedrooms, 2.5 baths, a 2-car garage and wealth of amenities into an impressive 1,800 square feet of space. Designed for living large on a smaller scale, the perfectly proportioned layout blends kitchen, dining, and family room into an open-flow roomscape crafted for comfort and entertaining. A large back deck is the spot for relaxing on warm sunny days, while a spacious family room keeps you connected. Nestled off the family room, the primary suite offers a comfy retreat with splendid dual-sink bath and walk-in closet. A front study is ideal as either home office or den, while an additional bedroom with full bath is always ready for guests.

# THE Belmont

**Traditional** 

**Arts & Crafts** 

**Arts & Crafts** 

**Arts & Crafts** 

Craftsman

Craftsman

eagleofva.com