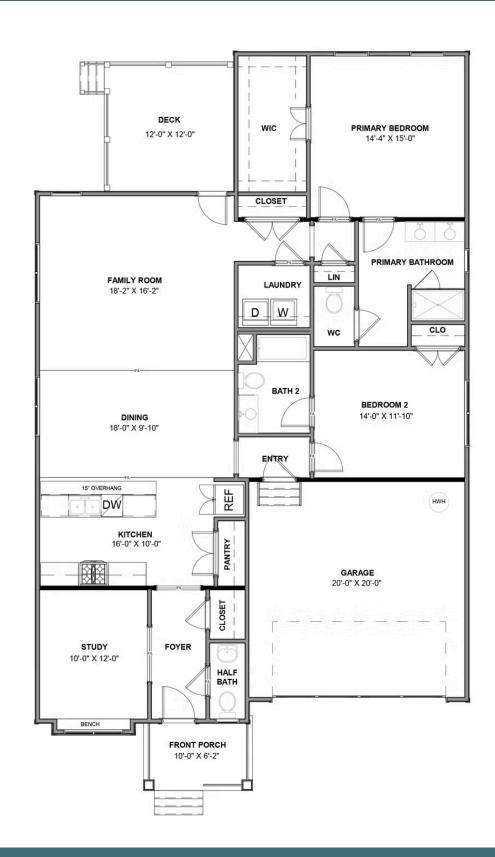

#### THE Belmont

2 Bedrooms

2.5 Bathrooms

1,806 Square Feet

2 Car Garage

ر 1 Levels

Downsizing life meets upscale living with the Belmont, a one-level plan that packs 2 bedrooms, 2.5 baths, a 2-car garage and wealth of amenities into an impressive 1,800 square feet of space. Designed for living large on a smaller scale, the perfectly proportioned layout blends kitchen, dining, and family room into an open-flow roomscape crafted for comfort and entertaining. A large back deck is the spot for relaxing on warm sunny days, while a spacious family room keeps you connected. Nestled off the family room, the primary suite offers a comfy retreat with splendid dual-sink bath and walk-in closet. A front study is ideal as either home office or den, while an additional bedroom with full bath is always ready for guests.

#### Features of this Floorplan

- One level living
- Study
- Option for screened porch or lanai
- Alternate kitchen layout
- Multiple primary bath layouts