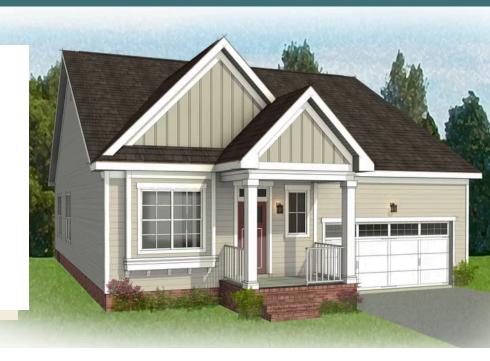

## THE Belmont

2 Bedrooms

2.5 Bathrooms

1,806 Square Feet

2 Car Garage

ر 1 Levels

Downsizing life meets upscale living with the Belmont, a one-level plan that packs 2 bedrooms, 2.5 baths, a 2-car garage and wealth of amenities into an impressive 1,800 square feet of space. Designed for living large on a smaller scale, the perfectly proportioned layout blends kitchen, dining, and family room into an open-flow roomscape crafted for comfort and entertaining. A large back deck is the spot for relaxing on warm sunny days, while a spacious family room keeps you connected. Nestled off the family room, the primary suite offers a comfy retreat with splendid dual-sink bath and walk-in closet. A front study is ideal as either home office or den, while an additional bedroom with full bath is always ready for guests.

## THE Belmont

**Traditional** 

**Arts & Crafts** 

**Arts & Crafts** 

**Arts & Crafts** 

Craftsman

Craftsman

eagleofva.com