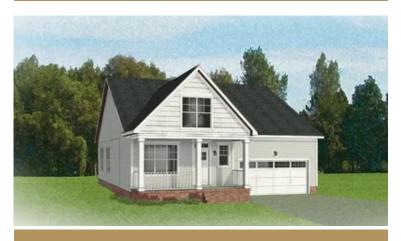

## THE Belmont

2 Bedrooms

2.5 Bathrooms

1,806 Square Feet

2 Car Garage

ر 1 Levels

Downsizing life meets upscale living with the Belmont, a one-level plan that packs 2 bedrooms, 2.5 baths, a 2-car garage and wealth of amenities into an impressive 1,800 square feet of space. Designed for living large on a smaller scale, the perfectly proportioned layout blends kitchen, dining, and family room into an open-flow roomscape crafted for comfort and entertaining. A large back deck is the spot for relaxing on warm sunny days, while a spacious family room keeps you connected. Nestled off the family room, the primary suite offers a comfy retreat with splendid dual-sink bath and walk-in closet. A front study is ideal as either home office or den, while an additional bedroom with full bath is always ready for guests.

## THE Belmont

**Traditional** 

**Arts & Crafts** 

**Arts & Crafts** 

**Arts & Crafts** 

Craftsman

Craftsman

eagleofva.com