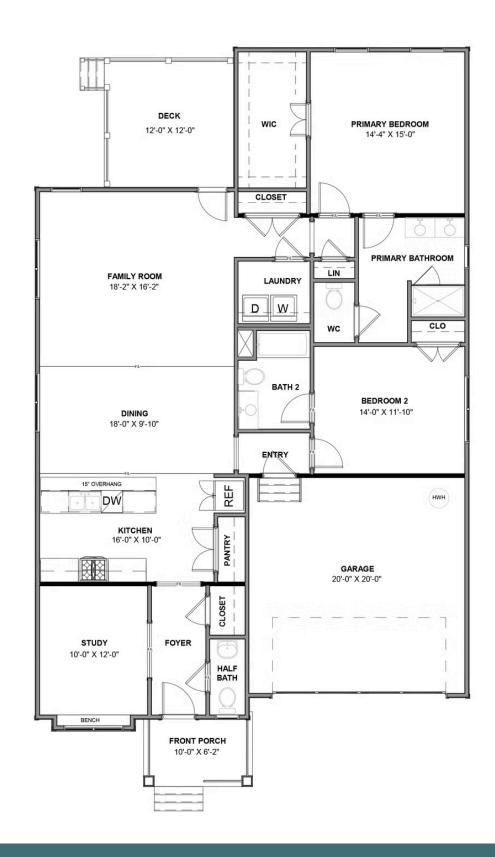

## THE Belmont

2 Bedrooms

2.5 Bathrooms

1,806 Square Feet

2 Car Garage

ر 1 Levels

Downsizing life meets upscale living with the Belmont, a one-level plan that packs 2 bedrooms, 2.5 baths, a 2-car garage and wealth of amenities into an impressive 1,800 square feet of space. Designed for living large on a smaller scale, the perfectly proportioned layout blends kitchen, dining, and family room into an open-flow roomscape crafted for comfort and entertaining. A large back deck is the spot for relaxing on warm sunny days, while a spacious family room keeps you connected. Nestled off the family room, the primary suite offers a comfy retreat with splendid dual-sink bath and walk-in closet. A front study is ideal as either home office or den, while an additional bedroom with full bath is always ready for guests.

## Features of this Floorplan

- One level living
- Study
- Option for screened porch or lanai
- Alternate kitchen layout
- Multiple primary bath layouts