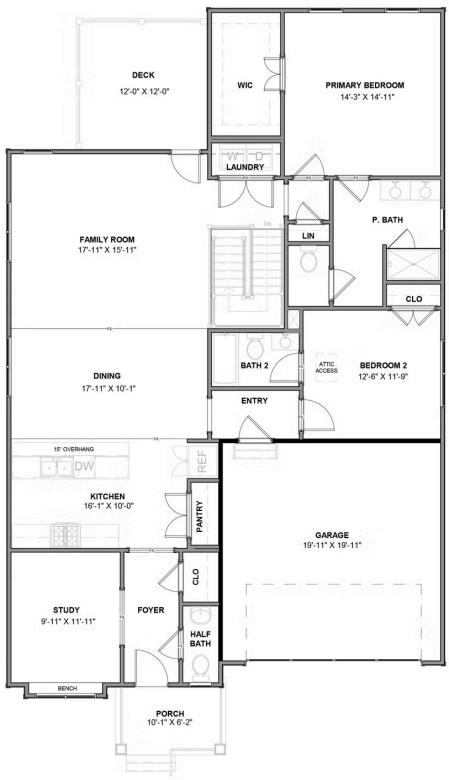

2 - 4 Bedrooms

2.5 - 3 Bathrooms

1,806 Square Feet

2 Car Garage

2 Levels

The Belmont Terrace is a 2 story new home floor plan with 3-4 bedrooms, 3.5 bathrooms, and a 2-car garage. This unique plan allows you to enter on the main floor which features an open-flowing dining room and living room perfect for entertaining. This large space flows directly into the Kitchen with the option to add an island. The primary bedroom suite is also on this level with a luxurious walk-in closet and spacious primary bathroom. There is also a second Bedroom that can be converted into a Den. You'll head down the stairs to the terrace level where there are huge unfinished storage spaces. These spaces can be converted into a bedroom, a media room, or a large recreation room.

#### Features of this Floorplan

- Main level primary bedroom with multiple primary bath layouts
- Study
- Ample unfished storage space on terrace level
- Alternate kitchen layout
- Option on terrace level for large rec room, kitchen space, and/or additional bedrooms/media room