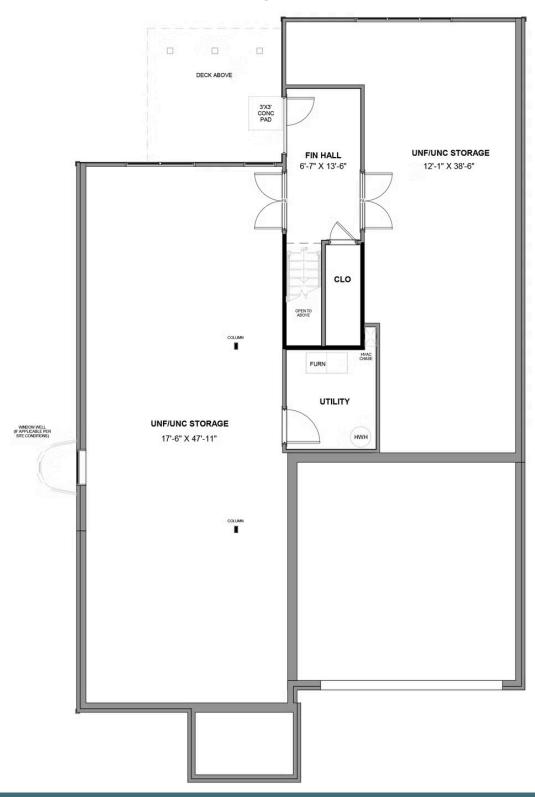

2 - 4 Bedrooms

2.5 - 3 Bathrooms

1,806 Square Feet

2 Car Garage

2 Levels

The Belmont Terrace is a 2 story new home floor plan with 3-4 bedrooms, 3.5 bathrooms, and a 2-car garage. This unique plan allows you to enter on the main floor which features an open-flowing dining room and living room perfect for entertaining. This large space flows directly into the Kitchen with the option to add an island. The primary bedroom suite is also on this level with a luxurious walk-in closet and spacious primary bathroom. There is also a second Bedroom that can be converted into a Den. You'll head down the stairs to the terrace level where there are huge unfinished storage spaces. These spaces can be converted into a bedroom, a media room, or a large recreation room.

#### Features of this Floorplan

- Main level primary bedroom with multiple primary bath layouts
- Study
- Ample unfished storage space on terrace level
- Alternate kitchen layout
- Option on terrace level for large rec room, kitchen space, and/or additional bedrooms/media room

#### **TERRACE LEVEL**

eagleofva.com

eagleofva.com