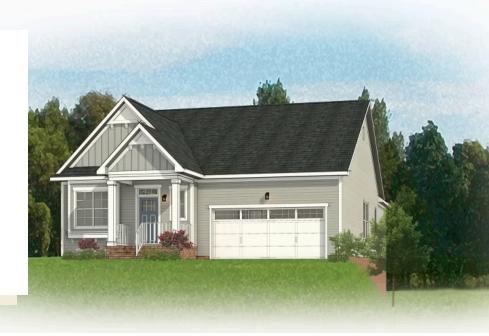

2 - 4 Bedrooms

2.5 - 3 Bathrooms

1,806 Square Feet

2 Car Garage

2 Levels

The Belmont Terrace is a 2 story new home floor plan with 3-4 bedrooms, 3.5 bathrooms, and a 2-car garage. This unique plan allows you to enter on the main floor which features an open-flowing dining room and living room perfect for entertaining. This large space flows directly into the Kitchen with the option to add an island. The primary bedroom suite is also on this level with a luxurious walk-in closet and spacious primary bathroom. There is also a second Bedroom that can be converted into a Den. You'll head down the stairs to the terrace level where there are huge unfinished storage spaces. These spaces can be converted into a bedroom, a media room, or a large recreation room.

#### Features of this Floorplan

- Main level primary bedroom with multiple primary bath layouts
- Study
- Ample unfished storage space on terrace level
- Alternate kitchen layout
- Option on terrace level for large rec room, kitchen space, and/or additional bedrooms/media room