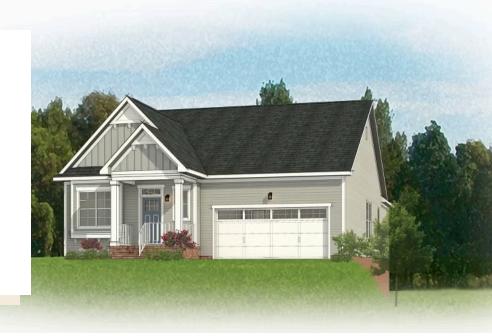

2 - 4 Bedrooms

2.5 - 3 Bathrooms

1,806 Square Feet

2 Car Garage

2 Levels

The Belmont Terrace is a 2 story new home floor plan with 3-4 bedrooms, 3.5 bathrooms, and a 2-car garage. This unique plan allows you to enter on the main floor which features an open-flowing dining room and living room perfect for entertaining. This large space flows directly into the Kitchen with the option to add an island. The primary bedroom suite is also on this level with a luxurious walk-in closet and spacious primary bathroom. There is also a second Bedroom that can be converted into a Den. You'll head down the stairs to the terrace level where there are huge unfinished storage spaces. These spaces can be converted into a bedroom, a media room, or a large recreation room.

#### Features of this Floorplan

- Main level primary bedroom with multiple primary bath layouts
- Study
- Ample unfished storage space on terrace level
- Alternate kitchen layout
- Option on terrace level for large rec room, kitchen space, and/or additional bedrooms/media room