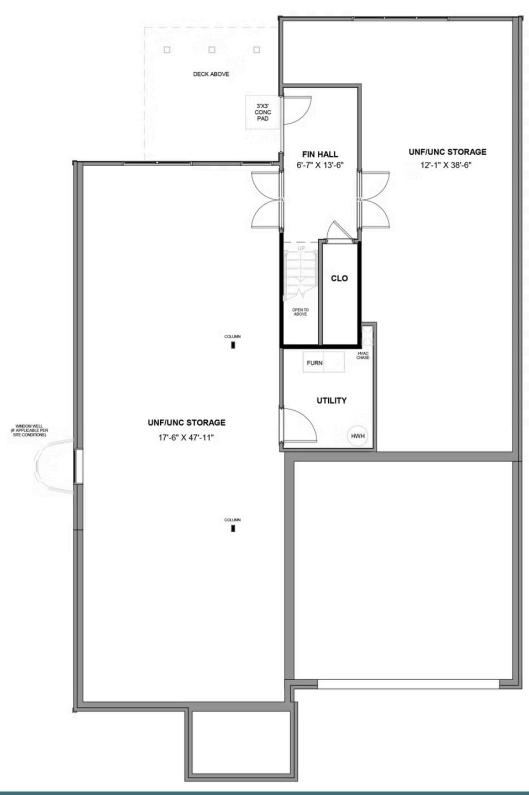

#### **TERRACE LEVEL**

eagleofva.com

eagleofva.com

2 - 4 Bedrooms

2.5 - 3 Bathrooms

1,806 Square Feet

2 Car Garage

2 Levels

The Belmont Terrace is a 2 story new home floor plan with 3-4 bedrooms, 3.5 bathrooms, and a 2-car garage. This unique plan allows you to enter on the main floor which features an open-flowing dining room and living room perfect for entertaining. This large space flows directly into the Kitchen with the option to add an island. The primary bedroom suite is also on this level with a luxurious walk-in closet and spacious primary bathroom. There is also a second Bedroom that can be converted into a Den. You'll head down the stairs to the terrace level where there are huge unfinished storage spaces. These spaces can be converted into a bedroom, a media room, or a large recreation room.

#### Features of this Floorplan

- Main level primary bedroom with multiple primary bath layouts
- Study
- Ample unfished storage space on terrace level
- Alternate kitchen layout
- Option on terrace level for large rec room, kitchen space, and/or additional bedrooms/media room