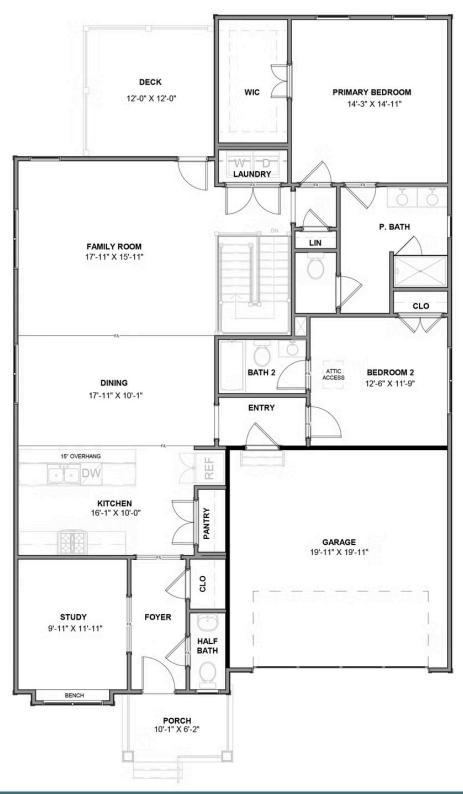

2 - 4 Bedrooms

2.5 - 3 Bathrooms

1,806 Square Feet

2 Car Garage

2 Levels

The Belmont Terrace is a 2 story new home floor plan with 3-4 bedrooms, 3.5 bathrooms, and a 2-car garage. This unique plan allows you to enter on the main floor which features an open-flowing dining room and living room perfect for entertaining. This large space flows directly into the Kitchen with the option to add an island. The primary bedroom suite is also on this level with a luxurious walk-in closet and spacious primary bathroom. There is also a second Bedroom that can be converted into a Den. You'll head down the stairs to the terrace level where there are huge unfinished storage spaces. These spaces can be converted into a bedroom, a media room, or a large recreation room.

#### Features of this Floorplan

- Main level primary bedroom with multiple primary bath layouts
- Study
- Ample unfished storage space on terrace level
- Alternate kitchen layout
- Option on terrace level for large rec room, kitchen space, and/or additional bedrooms/media room