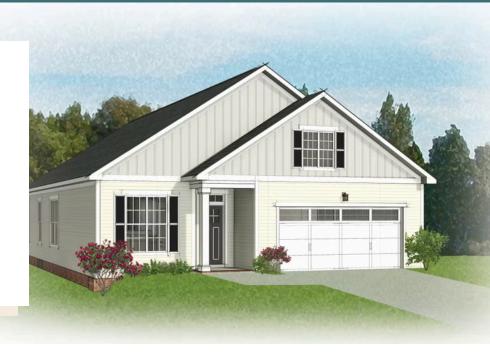

## THE Bellavue

3 Bedrooms

2 Bathrooms

1,659 Square Feet

2 Car Garage

ر 1 Levels

Introducing the Bellavue, a one level home complete with open-flow living, 3 bedrooms, 2 baths, and a 2-car garage. Enter through your foyer and enjoy the delicious aroma from your kitchen with peninsula island overlooking the spacious dining area and family room. Take your meal right on out through the back door and enjoy it on your lanai. The primary bedroom is tucked off the family room with walk-in closet and dual-sink bath. Two additional bedrooms and full bath complete the home.

## THE Bellavue

**Traditional** 

Cottage

eagleofva.com