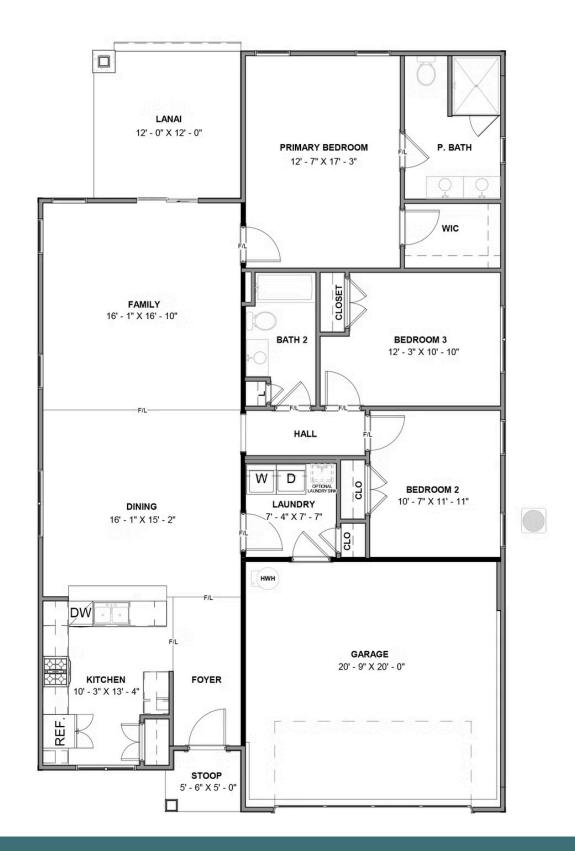

## THE Bellavue

3 Bedrooms

2 Bathrooms

1,659 Square Feet

2 Car Garage

ر 1 Levels

Introducing the Bellavue, a one level home complete with open-flow living, 3 bedrooms, 2 baths, and a 2-car garage. Enter through your foyer and enjoy the delicious aroma from your kitchen with peninsula island overlooking the spacious dining area and family room. Take your meal right on out through the back door and enjoy it on your lanai. The primary bedroom is tucked off the family room with walk-in closet and dual-sink bath. Two additional bedrooms and full bath complete the home.