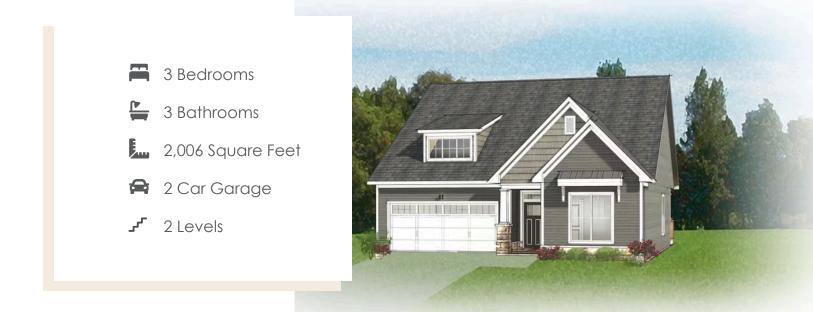

# THE **Azalea**

Meet the Azalea, a brand new floor plan featuring over 2,000 sf of living space with 3 bedrooms, 3 baths, and a 2-car garage with additional storage area. Step through the foyer into your kitchen complete with walk-in corner pantry. The kitchen flows seamlessly to the dining room and right on through to the family room. Looking to enjoy your morning coffee or sip on your afternoon sweet tea? Head no farther than your lanai situated right off the family room! The primary bedroom is located on the first floor with spacious walk-in closet and attached primary bath. A second main level bedroom and full bath can be found just off the foyer. The second floor is perfect for guests or additional entertainment space with a large loft, additional bedroom, and full bath.

#### Features of this Floorplan

- First floor primary bedroom
- Lanai
- Loft
- Additional bedroom and full bath on first floor
- 3rd bedroom and 3rd full bath on second floor