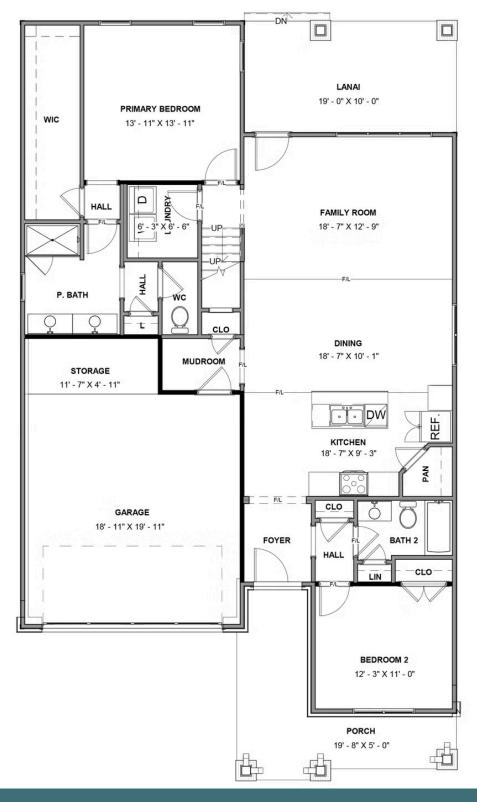

# THE **Azalea**

Meet the Azalea, a brand new floor plan featuring over 2,000 sf of living space with 3 bedrooms, 3 baths, and a 2-car garage with additional storage area. Step through the foyer into your kitchen complete with walk-in corner pantry. The kitchen flows seamlessly to the dining room and right on through to the family room. Looking to enjoy your morning coffee or sip on your afternoon sweet tea? Head no farther than your lanai situated right off the family room! The primary bedroom is located on the first floor with spacious walk-in closet and attached primary bath. A second main level bedroom and full bath can be found just off the foyer. The second floor is perfect for guests or additional entertainment space with a large loft, additional bedroom, and full bath.

#### Features of this Floorplan

- First floor primary bedroom
- Lanai
- Loft
- Additional bedroom and full bath on first floor
- 3rd bedroom and 3rd full bath on second floor

### Colonial

Craftsman

**FIRST FLOOR** 