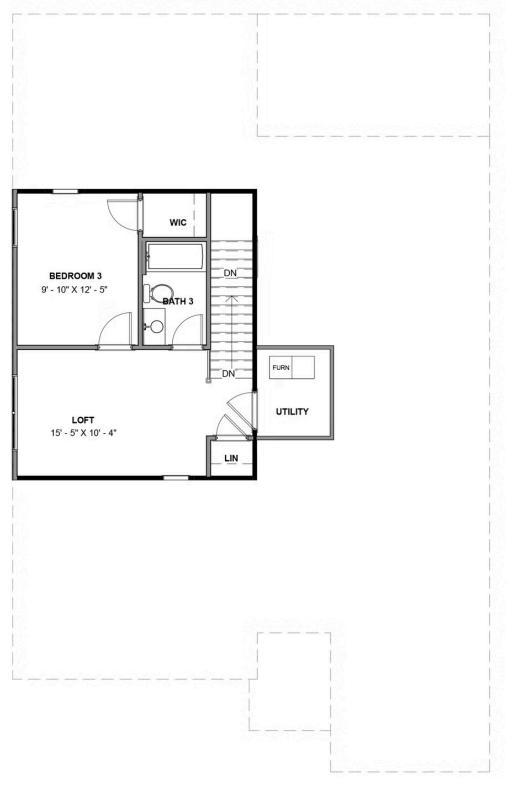

# THE **Azalea**

Meet the Azalea, a brand new floor plan featuring over 2,000 sf of living space with 3 bedrooms, 3 baths, and a 2-car garage with additional storage area. Step through the foyer into your kitchen complete with walk-in corner pantry. The kitchen flows seamlessly to the dining room and right on through to the family room. Looking to enjoy your morning coffee or sip on your afternoon sweet tea? Head no farther than your lanai situated right off the family room! The primary bedroom is located on the first floor with spacious walk-in closet and attached primary bath. A second main level bedroom and full bath can be found just off the foyer. The second floor is perfect for guests or additional entertainment space with a large loft, additional bedroom, and full bath.

#### Features of this Floorplan

- First floor primary bedroom
- Lanai
- Loft
- Additional bedroom and full bath on first floor
- 3rd bedroom and 3rd full bath on second floor

### eagleofva.com

**SECOND FLOOR** 