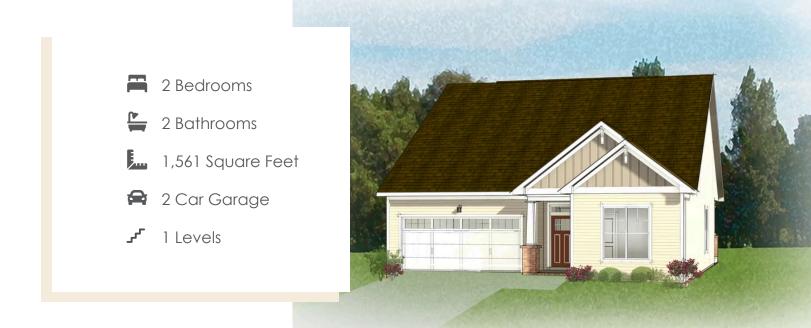

# THE Azalea Ranch

Welcome to the Azalea Ranch, the one-level home you've been searching for. With a 2-car garage and open flow floor plan, you'll find all the space you need. Enjoy a kitchen with corner walk-in pantry and large kitchen island overlooking the breakfast nook and family room beyond, you're set up for a holiday gathering or cozy night in. A patio just off the family room gives you the perfect retreat for sipping your morning coffee or afternoon sweet tea. You'll find your primary suite tucked away in the rear of the home with a huge walk-in closet and spacious primary bath with multiple layouts to choose from. A separate water closet and linen closet finish out the space. At the front of the home you will find an additional bedroom and full bath. A walk-in laundry room is located near the primary bedroom.

#### Features of this Floorplan

- One level living
- Kitchen features large island and corner walk-in pantry
- Primary bedroom featuring spacious primary bath and huge walk-in closet at the rear of home
- Additional bedroom and full bath at front of home
- Large patio