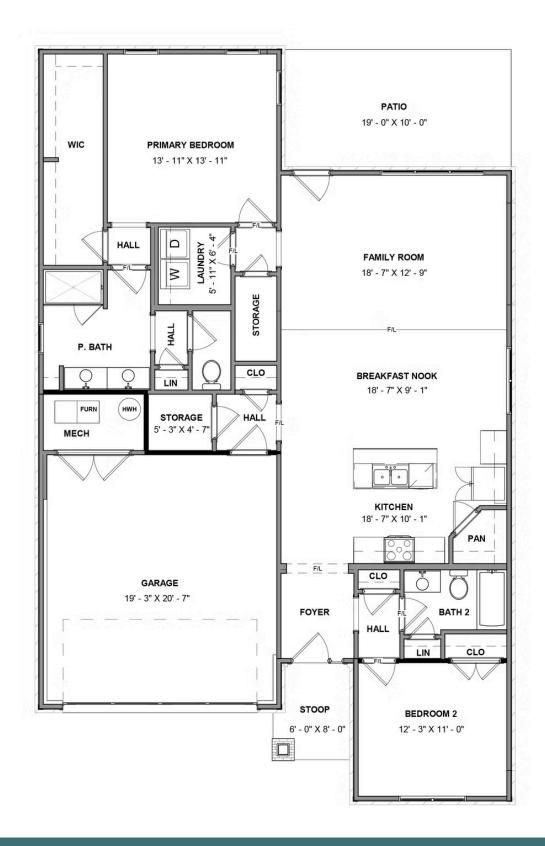

## THE Azalea Ranch

# THE Azalea Ranch

Welcome to the Azalea Ranch, the one-level home you've been searching for. With a 2-car garage and open flow floor plan, you'll find all the space you need. Enjoy a kitchen with corner walk-in pantry and large kitchen island overlooking the breakfast nook and family room beyond, you're set up for a holiday gathering or cozy night in. A patio just off the family room gives you the perfect retreat for sipping your morning coffee or afternoon sweet tea. You'll find your primary suite tucked away in the rear of the home with a huge walk-in closet and spacious primary bath with multiple layouts to choose from. A separate water closet and linen closet finish out the space. At the front of the home you will find an additional bedroom and full bath. A walk-in laundry room is located near the primary bedroom.

#### Features of this Floorplan

- One level living
- Kitchen features large island and corner walk-in pantry
- Primary bedroom featuring spacious primary bath and huge walk-in closet at the rear of home
- Additional bedroom and full bath at front of home
- Large patio