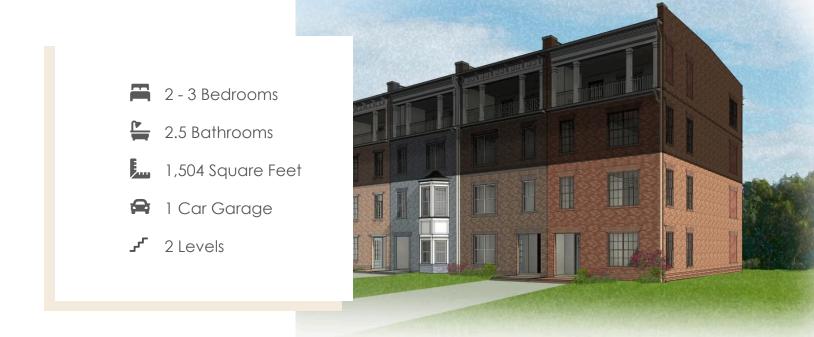

Welcome to modern urban living like never before with the Arlington, a 2-level, 2-bedroom condo offering 1,504 square feet of space. Arrive home to your private 1-car garage and step into a true chef's kitchen and open living room ready for relaxing or entertaining. A half-bath powder room completes the first floor. Step up the open stairwell to the second floor where your primary suite awaits with dual-sink bath and generous walk-in closet. Here you'll also find an additional bedroom, full bath, and laundry, and flexible loft space that leads out to a rear outside deck ready for kicking back and soaking up the good life. Pets are welcome