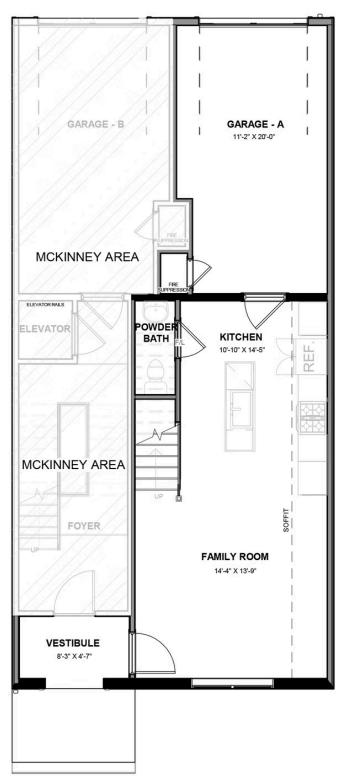

Welcome to modern urban living like never before with the Arlington, a 2-level, 2-bedroom condo offering 1,504 square feet of space. Arrive home to your private 1-car garage and step into a true chef's kitchen and open living room ready for relaxing or entertaining. A half-bath powder room completes the first floor. Step up the open stairwell to the second floor where your primary suite awaits with dual-sink bath and generous walk-in closet. Here you'll also find an additional bedroom, full bath, and laundry, and flexible loft space that leads out to a rear outside deck ready for kicking back and soaking up the good life. Pets are welcome

#### Features of this Floorplan

- Loft
- Option for additional bedroom
- Option for spacious deck

FIRST FLOOR