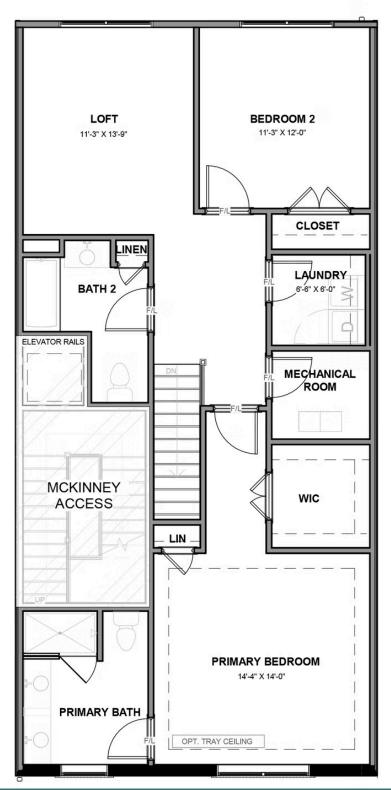

Welcome to modern urban living like never before with the Arlington, a 2-level, 2-bedroom condo offering 1,504 square feet of space. Arrive home to your private 1-car garage and step into a true chef's kitchen and open living room ready for relaxing or entertaining. A half-bath powder room completes the first floor. Step up the open stairwell to the second floor where your primary suite awaits with dual-sink bath and generous walk-in closet. Here you'll also find an additional bedroom, full bath, and laundry, and flexible loft space that leads out to a rear outside deck ready for kicking back and soaking up the good life. Pets are welcome

#### Features of this Floorplan

- Loft
- Option for additional bedroom
- Option for spacious deck

FIRST FLOOR

#### eagleofva.com

**SECOND FLOOR** 