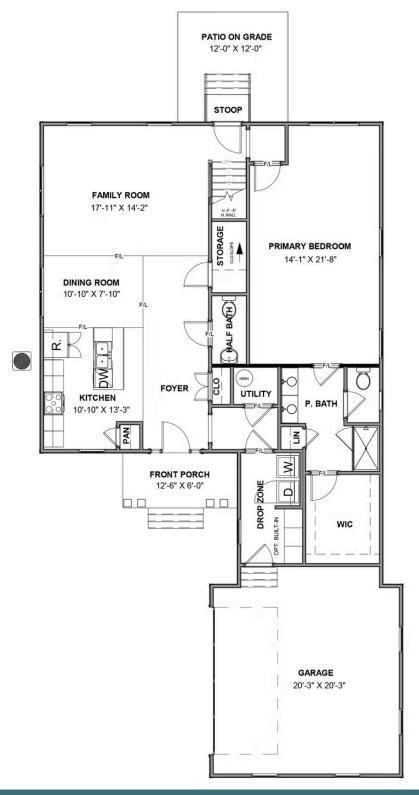

qually spacious dual-sink bath and walk-in closet. Two additional bedrooms and a full bath await upstairs, while a half bath and laundry room off the garage leave nothing to spare. The Acton offers room for personalization, too, with various layout and amenity options, from screened porches to pocket offices, storage space, and more.

#### Features of this Floorplan

- Spacious first floor primary bedroom with multiple primary bath layouts
- 2-car courtyard garage
- Option to add large screened porch
- Option to add Florida room
- Alternate kitchen layout
- Option for extra unfinished storage space above garage

### eagleofva.com

# THE Acton





Arts & Crafts



Coastal





Cottage





Farmhouse



#### **New England**

# eagleofva.com







#### Traditional7







**FIRST FLOOR** 



## eagleofva.com





**SECOND FLOOR** 22" X 30" ACCESS H WALL H.WALL 0-18-/+ CLO CLO MECH BEDROOM 2 BEDROOM 3 10'-7" X 11'-2" HALL 14'-1" X 15'-6" 22" X 30" ACCESS BATH 2 0 -L 22" X 30" ACCESS

## eagleofva.com