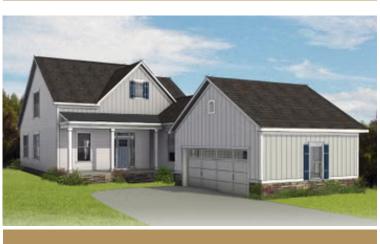

of kitchen, family room, and dining room. A large first floor primary suite redefines "roomy" with an equally spacious dual-sink bath and walk-in closet. Two additional bedrooms and a full bath await upstairs, while a half bath and laundry room off the garage leave nothing to spare. The Acton offers room for personalization, too, with various layout and amenity options, from screened porches to pocket offices, storage space, and more.

#### Features of this Floorplan

- Spacious first floor primary bedroom with multiple primary bath layouts
- 2-car courtyard garage
- Option to add large screened porch
- Option to add Florida room
- Alternate kitchen layout
- Option for extra unfinished storage space above garage

### eagleofva.com

# THE Acton





Arts & Crafts



Coastal





Cottage





Farmhouse



#### **New England**

# eagleofva.com







#### Traditional7







**FIRST FLOOR** 



## eagleofva.com





**SECOND FLOOR** 22" X 30" ACCESS H WALL H.WALL 0-18-/+ CLO CLO MECH BEDROOM 2 BEDROOM 3 10'-7" X 11'-2" HALL 14'-1" X 15'-6" 22" X 30" ACCESS BATH 2 0 -L 22" X 30" ACCESS

## eagleofva.com