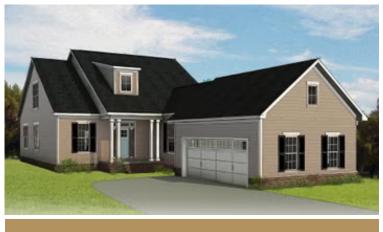

oor primary suite redefines "roomy" with an equally spacious dual-sink bath and walk-in closet. Two additional bedrooms and a full bath await upstairs, while a half bath and laundry room off the garage leave nothing to spare. The Acton offers room for personalization, too, with various layout and amenity options, from screened porches to pocket offices, storage space, and more.

#### Features of this Floorplan

- Spacious first floor primary bedroom with multiple primary bath layouts
- 2-car courtyard garage
- Option to add large screened porch
- Option to add Florida room
- Alternate kitchen layout
- Option for extra unfinished storage space above garage

### eagleofva.com

# THE Acton





Arts & Crafts



Coastal





Cottage





Farmhouse



#### **New England**

# eagleofva.com







#### Traditional7







**FIRST FLOOR** 



## eagleofva.com





**SECOND FLOOR** 22" X 30" ACCESS H WALL H.WALL 0-18-/+ CLO CLO MECH BEDROOM 2 BEDROOM 3 10'-7" X 11'-2" HALL 14'-1" X 15'-6" 22" X 30" ACCESS BATH 2 0 -L 22" X 30" ACCESS

## eagleofva.com