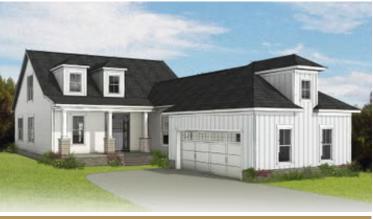

n the uninterrupted blend of kitchen, family room, and dining room. A large first floor primary suite redefines "roomy" with an equally spacious dual-sink bath and walk-in closet. Two additional bedrooms and a full bath await upstairs, while a half bath and laundry room off the garage leave nothing to spare. The Acton offers room for personalization, too, with various layout and amenity options, from screened porches to pocket offices, storage space, and more.

#### Features of this Floorplan

- Spacious first floor primary bedroom with multiple primary bath layouts
- 2-car courtyard garage
- Option to add large screened porch
- Option to add Florida room
- Alternate kitchen layout
- Option for extra unfinished storage space above garage

### eagleofva.com

# THE Acton





Arts & Crafts



Coastal





Cottage





Farmhouse



#### **New England**

# eagleofva.com







#### Traditional7







**FIRST FLOOR** 



## eagleofva.com





**SECOND FLOOR** 22" X 30" ACCESS H WALL H.WALL 0-18-/+ CLO CLO MECH BEDROOM 2 BEDROOM 3 10'-7" X 11'-2" HALL 14'-1" X 15'-6" 22" X 30" ACCESS BATH 2 0 -L 22" X 30" ACCESS

## eagleofva.com