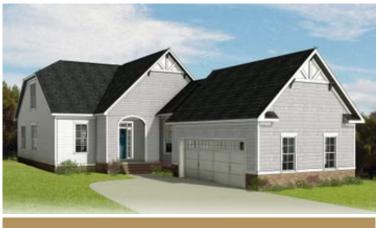

amily room, and dining room. A large first floor primary suite redefines "roomy" with an equally spacious dual-sink bath and walk-in closet. Two additional bedrooms and a full bath await upstairs, while a half bath and laundry room off the garage leave nothing to spare. The Acton offers room for personalization, too, with various layout and amenity options, from screened porches to pocket offices, storage space, and more.

#### Features of this Floorplan

- Spacious first floor primary bedroom with multiple primary bath layouts
- 2-car courtyard garage
- Option to add large screened porch
- Option to add Florida room
- Alternate kitchen layout
- Option for extra unfinished storage space above garage

### eagleofva.com

# THE Acton





Arts & Crafts



Coastal





Cottage





Farmhouse



#### **New England**

# eagleofva.com







#### Traditional7







**FIRST FLOOR** 



## eagleofva.com





**SECOND FLOOR** 22" X 30" ACCESS H WALL H.WALL 0-18-/+ CLO CLO MECH BEDROOM 2 BEDROOM 3 10'-7" X 11'-2" HALL 14'-1" X 15'-6" 22" X 30" ACCESS BATH 2 0 -L 22" X 30" ACCESS

## eagleofva.com