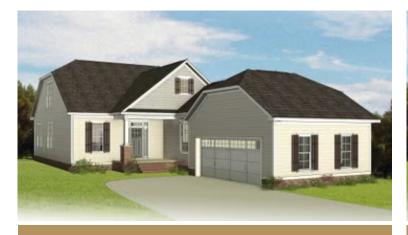

n easy pace within the uninterrupted blend of kitchen, family room, and dining room. A large first floor primary suite redefines "roomy" with an equally spacious dual-sink bath and walk-in closet. Two additional bedrooms and a full bath await upstairs, while a half bath and laundry room off the garage leave nothing to spare. The Acton offers room for personalization, too, with various layout and amenity options, from screened porches to pocket offices, storage space, and more.

#### Features of this Floorplan

- Spacious first floor primary bedroom with multiple primary bath layouts
- 2-car courtyard garage
- Option to add large screened porch
- Option to add Florida room
- Alternate kitchen layout
- Option for extra unfinished storage space above garage

### eagleofva.com

# THE Acton





Arts & Crafts



Coastal





Cottage





Farmhouse



#### **New England**

# eagleofva.com







#### Traditional7







**FIRST FLOOR** 



## eagleofva.com





**SECOND FLOOR** 22" X 30" ACCESS H WALL H.WALL 0-18-/+ CLO CLO MECH BEDROOM 2 BEDROOM 3 10'-7" X 11'-2" HALL 14'-1" X 15'-6" 22" X 30" ACCESS BATH 2 0 -L 22" X 30" ACCESS

## eagleofva.com