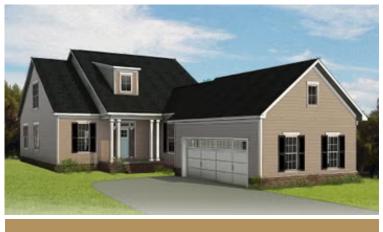

oor primary suite redefines "roomy" with an equally spacious dual-sink bath and walk-in closet. Two additional bedrooms and a full bath await upstairs, while a half bath and laundry room off the garage leave nothing to spare. The Acton offers room for personalization, too, with various layout and amenity options, from screened porches to pocket offices, storage space, and more.

#### Features of this Floorplan

- Spacious first floor primary bedroom with multiple primary bath layouts
- 2-car courtyard garage
- Option to add large screened porch
- Option to add Florida room
- Alternate kitchen layout
- Option for extra unfinished storage space above garage

### eagleofva.com

# THE Acton





Arts & Crafts



Coastal





Cottage





Farmhouse



### **New England**

## eagleofva.com







Traditional7







**FIRST FLOOR** 



### eagleofva.com





SECOND FLOOR



### eagleofva.com