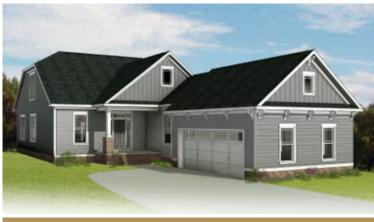

rupted blend of kitchen, family room, and dining room. A large first floor primary suite redefines "roomy" with an equally spacious dual-sink bath and walk-in closet. Two additional bedrooms and a full bath await upstairs, while a half bath and laundry room off the garage leave nothing to spare. The Acton offers room for personalization, too, with various layout and amenity options, from screened porches to pocket offices, storage space, and more.

#### Features of this Floorplan

- Spacious first floor primary bedroom with multiple primary bath layouts
- 2-car courtyard garage
- Option to add large screened porch
- Option to add Florida room
- Alternate kitchen layout
- Option for extra unfinished storage space above garage

### eagleofva.com

# THE Acton





Arts & Crafts



Coastal





Cottage





Farmhouse



### **New England**

## eagleofva.com







Traditional7







**FIRST FLOOR** 



### eagleofva.com





SECOND FLOOR



### eagleofva.com