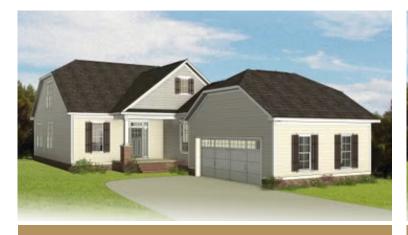

n easy pace within the uninterrupted blend of kitchen, family room, and dining room. A large first floor primary suite redefines "roomy" with an equally spacious dual-sink bath and walk-in closet. Two additional bedrooms and a full bath await upstairs, while a half bath and laundry room off the garage leave nothing to spare. The Acton offers room for personalization, too, with various layout and amenity options, from screened porches to pocket offices, storage space, and more.

#### Features of this Floorplan

- Spacious first floor primary bedroom with multiple primary bath layouts
- 2-car courtyard garage
- Option to add large screened porch
- Option to add Florida room
- Alternate kitchen layout
- Option for extra unfinished storage space above garage

### eagleofva.com

# THE Acton





Arts & Crafts



Coastal





Cottage





Farmhouse



### **New England**

## eagleofva.com







Traditional7







**FIRST FLOOR** 



### eagleofva.com





SECOND FLOOR



### eagleofva.com