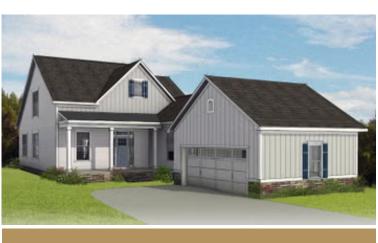

of kitchen, family room, and dining room. A large first floor primary suite redefines "roomy" with an equally spacious dual-sink bath and walk-in closet. Two additional bedrooms and a full bath await upstairs, while a half bath and laundry room off the garage leave nothing to spare. The Acton offers room for personalization, too, with various layout and amenity options, from screened porches to pocket offices, storage space, and more.

#### Features of this Floorplan

- Spacious first floor primary bedroom with multiple primary bath layouts
- 2-car courtyard garage
- Option to add large screened porch
- Option to add Florida room
- Alternate kitchen layout
- Option for extra unfinished storage space above garage

### eagleofva.com

# THE Acton





Arts & Crafts



Coastal





Cottage





Farmhouse



### **New England**

## eagleofva.com







Traditional7







**FIRST FLOOR** 



### eagleofva.com





SECOND FLOOR



### eagleofva.com