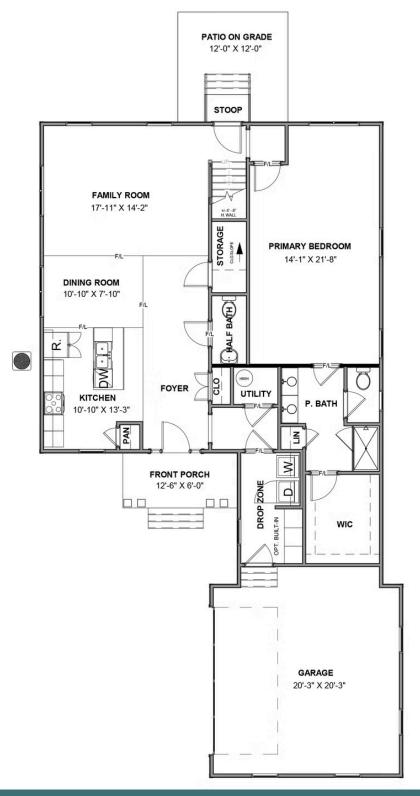

# THE Acton

Celebrate traditions while making new memories at the Acton, a 2-story plan featuring 3bedrooms, 2.5 baths, a 2-car courtyard garage, and over 2,000 square feet of living space. From the moment you arrive everything simply falls into place with an open, effortless flow that says "aahhh." Whether catching lunch, a show, or 40 winks on the sofa, life moves at an easy pace within the uninterrupted blend of kitchen, family room, and dining room. A large first floor primary suite redefines "roomy" with an equally spacious dual-sink bath and walk-in closet. Two additional bedrooms and a full bath await upstairs, while a half bath and laundry room off the garage leave nothing to spare. The Acton offers room for personalization, too, with various layout and amenity options, from screened porches to pocket offices, storage space, and more.

#### Features of this Floorplan

- Spacious first floor primary bedroom with multiple primary bath layouts
- 2-car courtyard garage
- Option to add large screened porch
- Option to add Florida room
- Alternate kitchen layout
- Option for extra unfinished storage space above garage

## eagleofva.com

Traditional7

**FIRST FLOOR** 