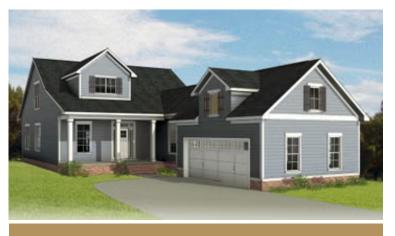

errupted blend of kitchen, family room, and dining room. A large first floor primary suite redefines "roomy" with an equally spacious dual-sink bath and walk-in closet. Two additional bedrooms and a full bath await upstairs, while a half bath and laundry room off the garage leave nothing to spare. The Acton offers room for personalization, too, with various layout and amenity options, from screened porches to pocket offices, storage space, and more.

#### Features of this Floorplan

- Spacious first floor primary bedroom with multiple primary bath layouts
- 2-car courtyard garage
- Option to add large screened porch
- Option to add Florida room
- Alternate kitchen layout
- Option for extra unfinished storage space above garage

### eagleofva.com

# THE Acton





Arts & Crafts



Coastal





Cottage





Farmhouse



### **New England**

## eagleofva.com







Traditional7







**FIRST FLOOR** 



### eagleofva.com





SECOND FLOOR



### eagleofva.com