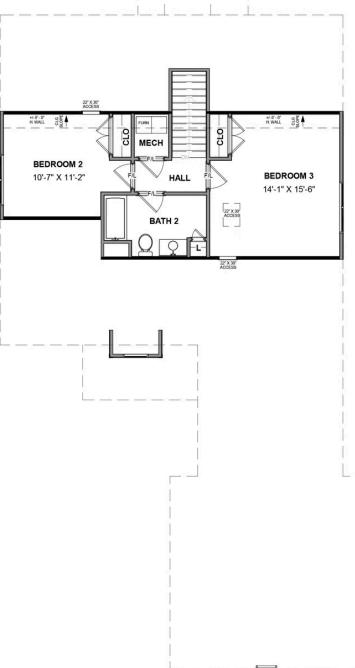

# THE Acton

Celebrate traditions while making new memories at the Acton, a 2-story plan featuring 3bedrooms, 2.5 baths, a 2-car courtyard garage, and over 2,000 square feet of living space. From the moment you arrive everything simply falls into place with an open, effortless flow that says "aahhh." Whether catching lunch, a show, or 40 winks on the sofa, life moves at an easy pace within the uninterrupted blend of kitchen, family room, and dining room. A large first floor primary suite redefines "roomy" with an equally spacious dual-sink bath and walk-in closet. Two additional bedrooms and a full bath await upstairs, while a half bath and laundry room off the garage leave nothing to spare. The Acton offers room for personalization, too, with various layout and amenity options, from screened porches to pocket offices, storage space, and more.

### eagleofva.com

SECOND FLOOR