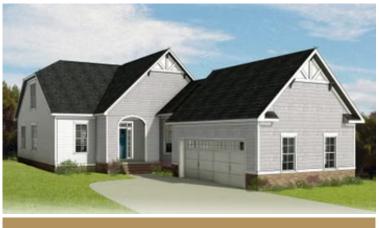

amily room, and dining room. A large first floor primary suite redefines "roomy" with an equally spacious dual-sink bath and walk-in closet. Two additional bedrooms and a full bath await upstairs, while a half bath and laundry room off the garage leave nothing to spare. The Acton offers room for personalization, too, with various layout and amenity options, from screened porches to pocket offices, storage space, and more.

#### Features of this Floorplan

- Spacious first floor primary bedroom with multiple primary bath layouts
- 2-car courtyard garage
- Option to add large screened porch
- Option to add Florida room
- Alternate kitchen layout
- Option for extra unfinished storage space above garage

### eagleofva.com

# THE Acton





Arts & Crafts



Coastal





Cottage





Farmhouse



### **New England**

## eagleofva.com







Traditional7







**FIRST FLOOR** 



### eagleofva.com





SECOND FLOOR



### eagleofva.com