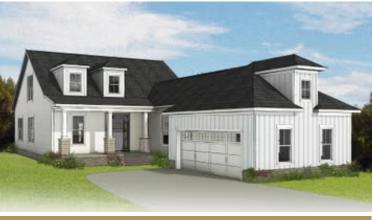

n the uninterrupted blend of kitchen, family room, and dining room. A large first floor primary suite redefines "roomy" with an equally spacious dual-sink bath and walk-in closet. Two additional bedrooms and a full bath await upstairs, while a half bath and laundry room off the garage leave nothing to spare. The Acton offers room for personalization, too, with various layout and amenity options, from screened porches to pocket offices, storage space, and more.

#### Features of this Floorplan

- Spacious first floor primary bedroom with multiple primary bath layouts
- 2-car courtyard garage
- Option to add large screened porch
- Option to add Florida room
- Alternate kitchen layout
- Option for extra unfinished storage space above garage

### eagleofva.com

# THE Acton





Arts & Crafts



Coastal





Cottage





Farmhouse



### **New England**

## eagleofva.com







Traditional7







**FIRST FLOOR** 



### eagleofva.com





SECOND FLOOR



### eagleofva.com