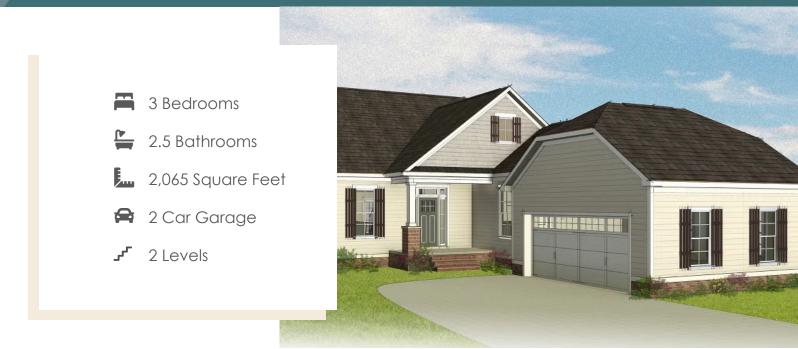

# THE Acton

Celebrate traditions while making new memories at the Acton, a 2-story plan featuring 3bedrooms, 2.5 baths, a 2-car courtyard garage, and over 2,000 square feet of living space. From the moment you arrive everything simply falls into place with an open, effortless flow that says "aahhh." Whether catching lunch, a show, or 40 winks on the sofa, life moves at an easy pace within the uninterrupted blend of kitchen, family room, and dining room. A large first floor primary suite redefines "roomy" with an equally spacious dual-sink bath and walk-in closet. Two additional bedrooms and a full bath await upstairs, while a half bath and laundry room off the garage leave nothing to spare. The Acton offers room for personalization, too, with various layout and amenity options, from screened porches to pocket offices, storage space, and more.

#### Features of this Floorplan

- Spacious first floor primary bedroom with multiple primary bath layouts
- 2-car courtyard garage
- Option to add large screened porch
- Option to add Florida room
- Alternate kitchen layout
- Option for extra unfinished storage space above garage