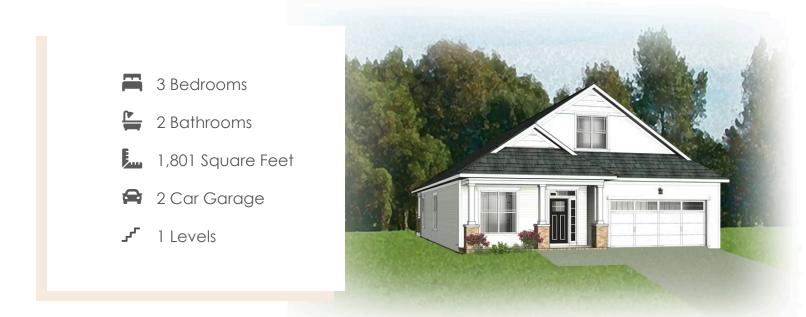

# THE Clarion

The Clarion features over 1,800 square feet of living space on one level with 3 bedrooms, 2 full baths, and a 2-car garage. Enter the spacious foyer of your home from your full front porch. Follow the delicious aroma of fresh cookies baking back to the kitchen which flows seamlessly into the breakfast nook and family room. If it's outdoor space you crave to relax, then the lanai is perfect for you! Your first floor primary bedroom features an attached dual-sink bath and large walk-in closet. Two additional bedrooms and full bath are located at the front of the home.

## THE Clarion