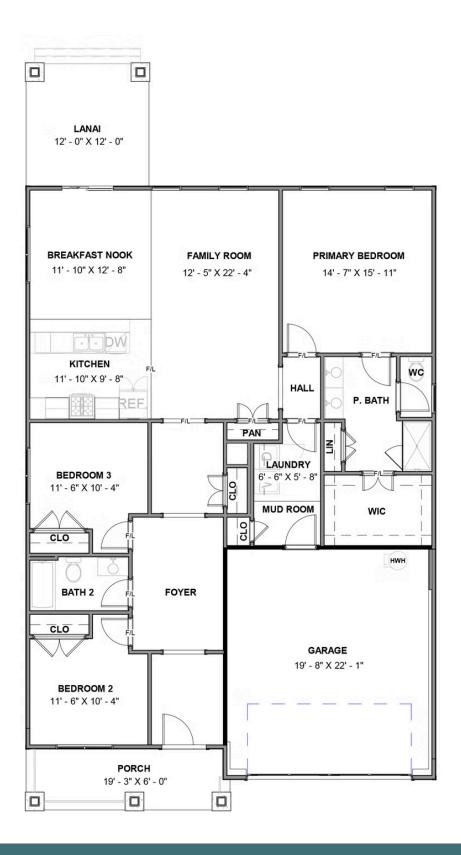

# THE Clarion

The Clarion features over 1,800 square feet of living space on one level with 3 bedrooms, 2 full baths, and a 2-car garage. Enter the spacious foyer of your home from your full front porch. Follow the delicious aroma of fresh cookies baking back to the kitchen which flows seamlessly into the breakfast nook and family room. If it's outdoor space you crave to relax, then the lanai is perfect for you! Your first floor primary bedroom features an attached dual-sink bath and large walk-in closet. Two additional bedrooms and full bath are located at the front of the home.