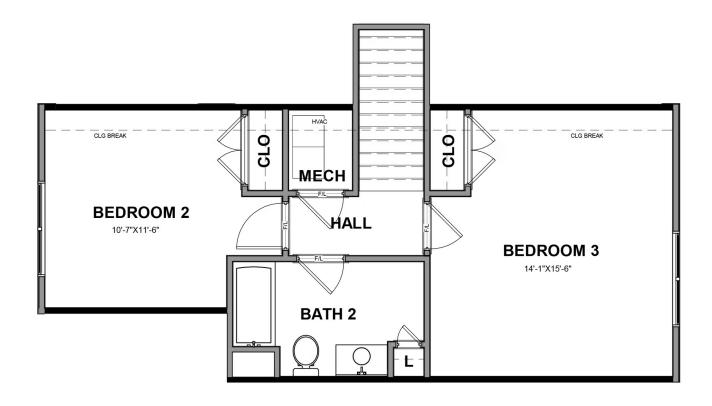

3 Bedrooms

2.5 Bathrooms

2,391 Square Feet

2 Car Garage

2 Levels

From the joys of empty nesting to the pleasures of easy living, it all comes home at Stamford, a 2-story plan featuring 3-bedrooms, 2.5 baths, a 2-car courtyard garage, and over 2,300 square feet. The foyer opens to the heart of the home, a true chef's kitchen ready to whip up a post-round snack or holiday feast with all the trimmings. Not to be outdone, the spacious family room and back patio are made for leisure, with a dining room perfect for meals both formal and relaxed. A large first floor primary suite redefines "roomy" with an equally generous dual-sink bath and walk-in closet. Two additional bedrooms and a full bath await upstairs, while a half bath and laundry room off the garage complete the home. The Stamford offers room for personalization, too, with various layout and amenity options, including a Florida Room or screened porch, added storage, and more.

#### SECOND FLOOR