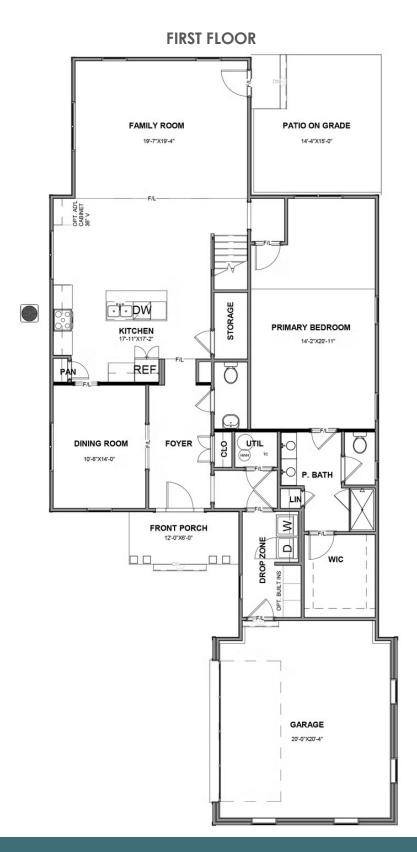

3 Bedrooms

2.5 Bathrooms

2,391 Square Feet

2 Car Garage

2 Levels

From the joys of empty nesting to the pleasures of easy living, it all comes home at Stamford, a 2-story plan featuring 3-bedrooms, 2.5 baths, a 2-car courtyard garage, and over 2,300 square feet. The foyer opens to the heart of the home, a true chef's kitchen ready to whip up a post-round snack or holiday feast with all the trimmings. Not to be outdone, the spacious family room and back patio are made for leisure, with a dining room perfect for meals both formal and relaxed. A large first floor primary suite redefines "roomy" with an equally generous dual-sink bath and walk-in closet. Two additional bedrooms and a full bath await upstairs, while a half bath and laundry room off the garage complete the home. The Stamford offers room for personalization, too, with various layout and amenity options, including a Florida Room or screened porch, added storage, and more.

#### Features of this Floorplan

- First floor primary bedroom
- 2-car courtyard garage
- Multiple primary bath layouts
- Option for Florida room or screened porch
- Opportunity for pocket office

Coastal