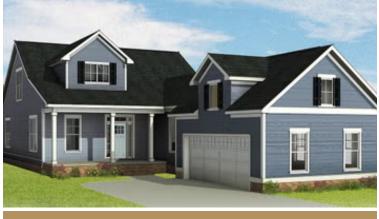

snack or holiday feast with all the trimmings. Not to be outdone, the spacious family room and back patio are made for leisure, with a dining room perfect for meals both formal and relaxed. A large first floor primary suite redefines "roomy" with an equally generous dual-sink bath and walk-in closet. Two additional bedrooms and a full bath await upstairs, while a half bath and laundry room off the garage complete the home. The Stamford offers room for personalization, too, with various layout and amenity options, including a Florida Room or screened porch, added storage, and more.

#### Features of this Floorplan

- First floor primary bedroom
- 2-car courtyard garage
- Multiple primary bath layouts
- Option for Florida room or screened porch
- Opportunity for pocket office





Coastal



Cottage



Craftsman



**Farmhouse** 





**New England** 











#### SECOND FLOOR