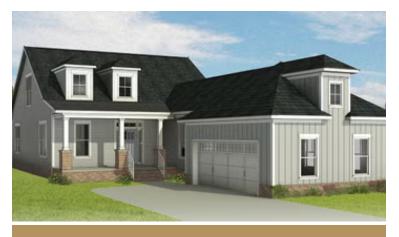

3 Bedrooms

2.5 Bathrooms

2,391 Square Feet

2 Car Garage

2 Levels

From the joys of empty nesting to the pleasures of easy living, it all comes home at Stamford, a 2-story plan featuring 3-bedrooms, 2.5 baths, a 2-car courtyard garage, and over 2,300 square feet. The foyer opens to the heart of the home, a true chef's kitchen ready to whip up a post-round snack or holiday feast with all the trimmings. Not to be outdone, the spacious family room and back patio are made for leisure, with a dining room perfect for meals both formal and relaxed. A large first floor primary suite redefines "roomy" with an equally generous dual-sink bath and walk-in closet. Two additional bedrooms and a full bath await upstairs, while a half bath and laundry room off the garage complete the home. The Stamford offers room for personalization, too, with various layout and amenity options, including a Florida Room or screened porch, added storage, and more.

#### Features of this Floorplan

- First floor primary bedroom
- 2-car courtyard garage
- Multiple primary bath layouts
- Option for Florida room or screened porch
- Opportunity for pocket office

Coastal