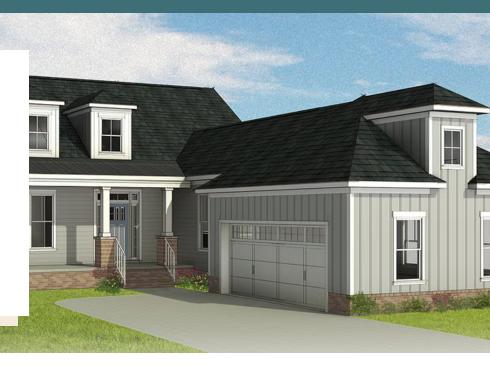

3 Bedrooms

2.5 Bathrooms

2,391 Square Feet

2 Car Garage

2 Levels

From the joys of empty nesting to the pleasures of easy living, it all comes home at Stamford, a 2-story plan featuring 3-bedrooms, 2.5 baths, a 2-car courtyard garage, and over 2,300 square feet. The foyer opens to the heart of the home, a true chef's kitchen ready to whip up a post-round snack or holiday feast with all the trimmings. Not to be outdone, the spacious family room and back patio are made for leisure, with a dining room perfect for meals both formal and relaxed. A large first floor primary suite redefines "roomy" with an equally generous dual-sink bath and walk-in closet. Two additional bedrooms and a full bath await upstairs, while a half bath and laundry room off the garage complete the home. The Stamford offers room for personalization, too, with various layout and amenity options, including a Florida Room or screened porch, added storage, and more.

#### Features of this Floorplan

- First floor primary bedroom
- 2-car courtyard garage
- Multiple primary bath layouts
- Option for Florida room or screened porch
- Opportunity for pocket office

Coastal