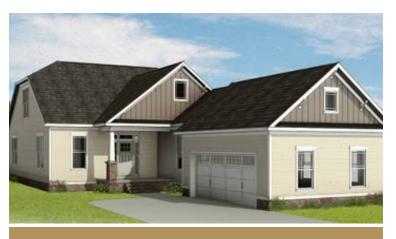

oliday feast with all the trimmings. Not to be outdone, the spacious family room and back patio are made for leisure, with a dining room perfect for meals both formal and relaxed. A large first floor primary suite redefines "roomy" with an equally generous dual-sink bath and walk-in closet. Two additional bedrooms and a full bath await upstairs, while a half bath and laundry room off the garage complete the home. The Stamford offers room for personalization, too, with various layout and amenity options, including a Florida Room or screened porch, added storage, and more.

#### Features of this Floorplan

- First floor primary bedroom
- 2-car courtyard garage
- Multiple primary bath layouts
- Option for Florida room or screened porch
- Opportunity for pocket office





Coastal



Cottage



Craftsman



**Farmhouse** 





**New England** 











#### SECOND FLOOR