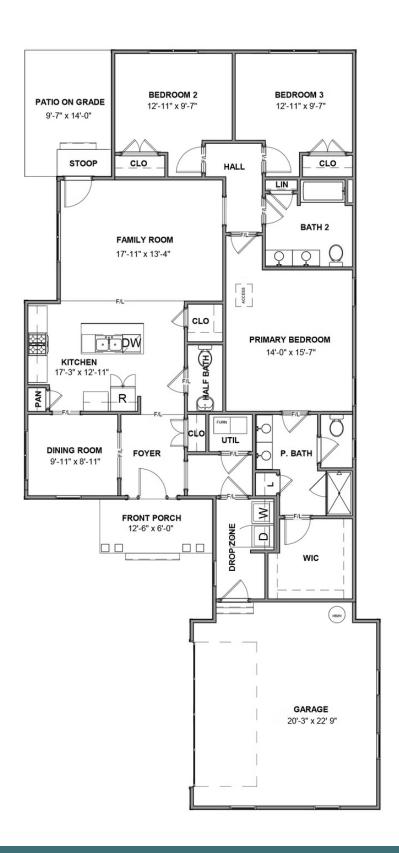

### THE **Easton**At the parke at Cypress Creek

3 Bedrooms

2.5 Bathrooms

1,894 Square Feet

2 Car Garage

ر 1 Levels

Stay down to earth with the Easton, a one-level plan that spares nothing when it comes to space. Offering 3-bedrooms, 2.5 baths, a 2-car courtyard garage and over 1,800 square feet, you'll feel right at home the moment you arrive. From quiet evening meals to lively gatherings of friends and family, the effortless flow of kitchen, dining, and family room promise easy living and entertaining. Step out to the patio for a little fresh air before retreating to your primary suite with its luxurious bath oasis and stupendous walk-in closet. Tucked off the family room are two more bedrooms and a full bath, with an additional half bath off the foyer. Offering multiple primary bath layouts, an alternate kitchen layout, or raised patio, this versatile home is ready, willing, and able to fit any lifestyle.

Features of this Floorplan

- One level living
- 2-car courtyard garage
- Multiple primary bath layouts
- Alternate kitchen layout